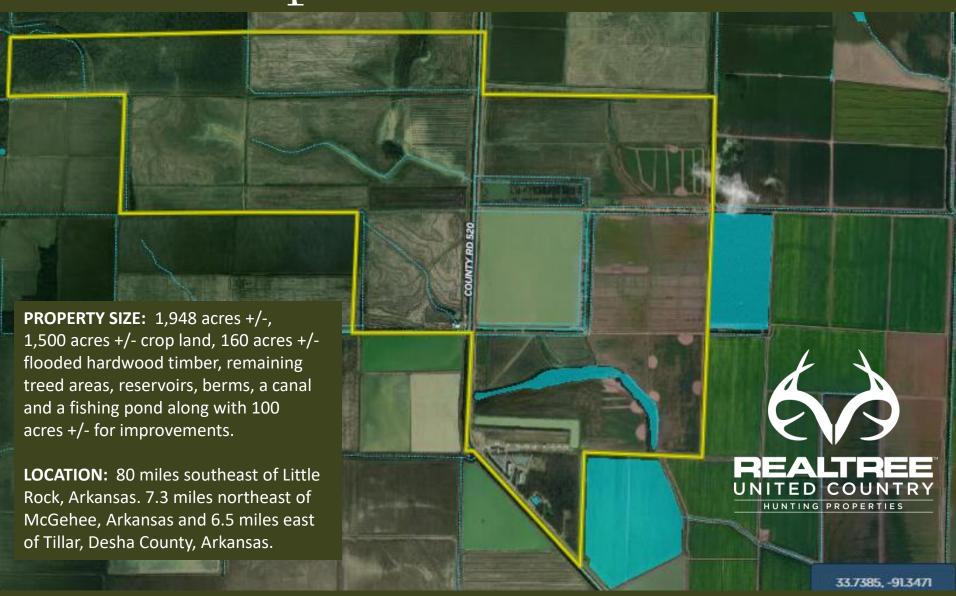

## Delta Spa & Resort – Agricultural Land

- 1,500 acres +/- Cropland Predominantly Rice, Corn and Soybeans
- Provides Cropland Rental Income
- Provides a Quality Food Source for Migrating Ducks/Waterfowl
- Updated Irrigation Systems including 6 Irrigation Wells and 160 acre +/- Reservoir
- Graded and Laser Leveled

#### Delta Spa & Resort – Location