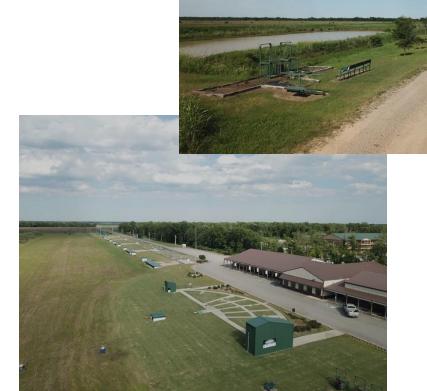

## Delta Spa & Resort – Agricultural Land

- 1,500 acres +/- Cropland Predominantly Rice, Corn and Soybeans
- Provides Cropland Rental Income
- Provides a Quality Food Source for Migrating Ducks/Waterfowl
- Updated Irrigation Systems including 6 Irrigation Wells and 160 acre +/- Reservoir
- Graded and Laser Leveled

### Delta Spa & Resort – Hunting

- Deer & Waterfowl Hunting Packages Drive Hotel Business
- Arkansas is a world renowned waterfowl hunting destination with 39 blinds allowing the flexibility of hunting 7 days a week.
- More mallards are harvested in Arkansas than in any other state.
- Located in the narrow neck of the funnel-shaped Mississippi Flyway.
- Located near the convergence of the Mississippi, Arkansas and White Rivers.