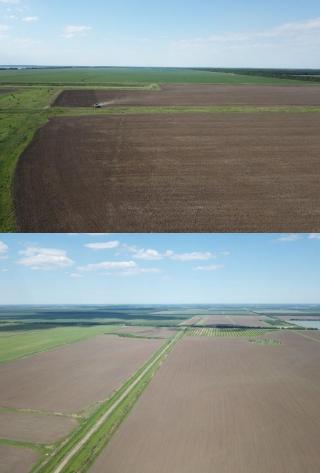

## Delta Spa & Resort – Agricultural Land

- 1,500 acres +/- Cropland Predominantly Rice, Corn and Soybeans
- Provides Cropland Rental Income
- Provides a Quality Food Source for Migrating Ducks/Waterfowl
- Updated Irrigation Systems including 6 Irrigation Wells and 160 acre +/- Reservoir
- Graded and Laser Leveled