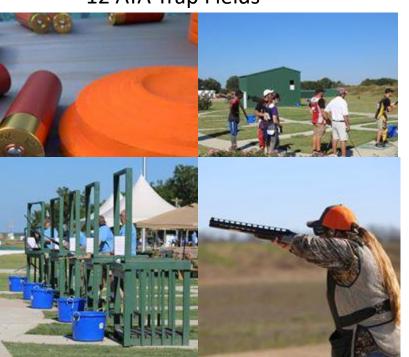

## Delta Spa & Resort – Shooting Sports

- Focus on Sporting Clays, Trap and Skeet Shooting.
- Offers multiple disciplines geared for both the professional and the novice shooter.
- Located on the north fields adjacent to the Triplex.
- Has hosted collegiate shoots, Olympic Qualifiers and clinics and camps.
- Includes:
  - Two 15 stand Sporting Clays Courses
  - FITASC Course
  - 5 Stand Olympic Bunker Trap Stations
  - 4 Skeet Fields
  - 12 ATA Trap Fields