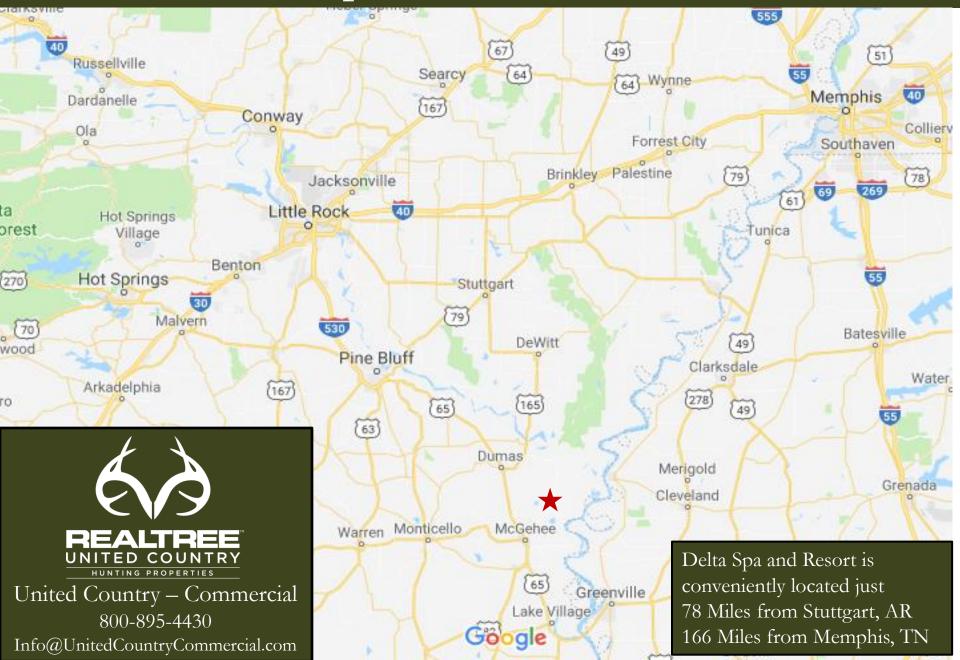

s:
  - Two 15 stand Sporting Clays Courses
  - FITASC Course
  - 5 Stand Olympic Bunker Trap Stations
  - 4 Skeet Fields
  - 12 ATA Trap Fields





#### Delta Spa & Resort – Hospitality

#### Resort Includes:

- Bucksducks Lodge 70 Room, 3 Story, 35,640 SF +/- Hotel with Spa and Elevators.
- Banfield Lodge 60 Room, 2 Story, 21,120 SF +/- Hotel with Stairwell Access
- Both Hotels are fully sprinkled.
- The Lodge 14,148 SF +/- with 14 guest rooms, common living area, kitchen and living space.
- The Triplex 12,000 SF +/- Multi-use Facility includes:
  - 43 Grill & Bar with seating capacity indoors of 100 and an additional 298 outdoors
  - Duck Pro Shop
  - Great Rivers Hall 6,180 SF +/- Conference Center capable of serving groups from 10 to 350 people.



#### Delta Spa & Resort – Location