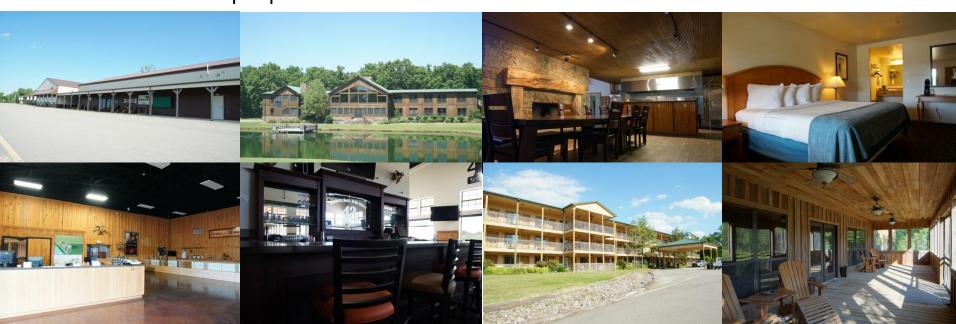

#### Delta Spa & Resort – Hospitality

#### Resort Includes:

- Bucksducks Lodge 70 Room, 3 Story, 35,640 SF +/- Hotel with Spa and Elevators.
- Banfield Lodge 60 Room, 2 Story, 21,120 SF +/- Hotel with Stairwell Access
- Both Hotels are fully sprinkled.
- The Lodge 14,148 SF +/- with 14 guest rooms, common living area, kitchen and living space.
- The Triplex 12,000 SF +/- Multi-use Facility includes:
  - 43 Grill & Bar with seating capacity indoors of 100 and an additional 298 outdoors
  - Duck Pro Shop
  - Great Rivers Hall 6,180 SF +/- Conference Center capable of serving groups from 10 to 350 people.