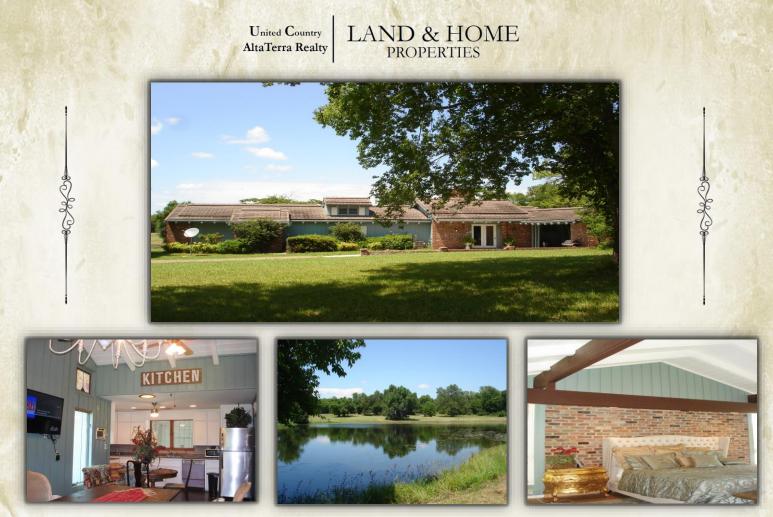

## Country Home With Lake On Acreage For Sale 137 CR 1345, Clarksville Texas 75426

Come to the country & enjoy this unique architectural country home overlooking approximately 2 acre lake sitting on a hill on 16 acres. Open area for living, dining, kitchen area. Beautiful fireplace in living area & also built in bookcases. Master bedroom has a balcony overlooking the lake! Master bath has double walk in closets. Interior has had fresh paint. This property has frontage on Highway 37 & CR 1345. The acreage is mostly open with scattered trees & some pecan trees. It is fenced & could have horses or few head of cattle, or however you choose to use the acreage. There is an older barn & another building could use for storage, etc. It is located about 30 minutes from Paris, 40 minutes from Mt. Pleasant, 35 minutes from Idabel, OK, 35 minutes from De Kalb, 2 hrs to Dallas. Perfect for country living, retirement, weekend getaway, country retreat, enjoy scenic lake, and peaceful beautiful location. Come see!

## **JUST REDUCED! \$209,900** • 3 Bedroom • 3 Bathrooms • 2,739 Square Feet • 16.30 Acres

UC MLS # 42233-12821

"The information contained in this brochure has been obtained from sources believed to be reliable and is believed to correct, but the sellers, broker and auctioneers do not guarantee its accuracy. All distances, sizes, capacities, and similar measurements and figures are approximate. All information about properties should be independently verified by interested purchasers."