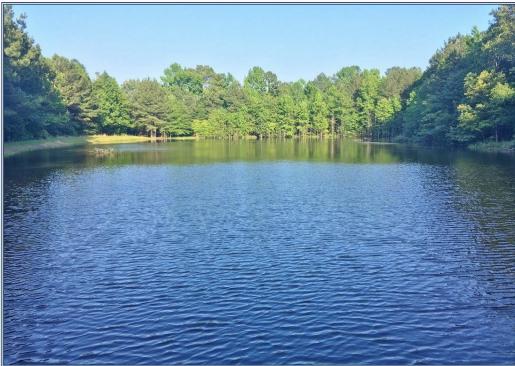

## Gibson Realty & Land Company

1114 Snorkie Lane, Pattison

Camp and hunting land for sale adjoining Copiah County WMA. This 133 acre tract and camp Is located is the SW corner of Copiah County, MS just north of Hwy 547. The camp is located 1 mile down Snorkie Lane giving you extreme privacy. The property features 5 food plots, box stands, feeders, beautiful timber and a 2 acre stocked pond with pier. The timber consist of mature hardwoods and pine with some young pines. The owners have been under a big buck management program for 5+years and the deer and turkey are thriving. The property is producing quality bucks year after year. The little Bayou Pierre frontage makes for great woods hunting in the towering swamp chestnut trees! Just imagine having your own 133 acres and camp and having 6500+ acres of public hunting on the WMA right out your back door! The Copiah WMA allows no dog hunting. The camp is a mobile home that has been completely remodeled and has a metal roof with porch. There is also a 20' x 30' shop to skin your deer and store all of your toys. Call today!