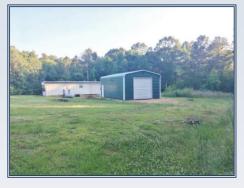

## Gibson Realty & Land Company

1114 Snorkie Lane, Pattison

Camp and hunting land for sale adjoining Copiah County WMA. This 133 acre tract and camp Is located is the SW corner of Copiah County, MS just north of Hwy 547. The camp is located 1 mile down Snorkie Lane giving you extreme privacy. The property features 5 food plots, box stands, feeders, beautiful timber and a 2 acre stocked pond with pier. The timber consist of mature hardwoods and pine with some young pines. The owners have been under a big buck management program for 5+years and the deer and turkey are thriving. The property is producing quality bucks year after year. The little Bayou Pierre frontage makes for great woods hunting in the towering swamp chestnut trees! Just imagine having your own 133 acres and camp and having 6500+ acres of public hunting on the WMA right out your back door! The Copiah WMA allows no dog hunting. The camp is a mobile home that has been completely remodeled and has a metal roof with porch. There is also a 20' x 30' shop to skin your deer and store all of your toys. Call today!