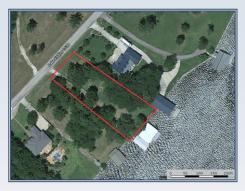

## Gibson Realty & Land Company

Beautiful Lake house for sale located on Lake Eddins in Pachuta, MS. Lake Eddins is a gated community. This waterfront home has 3 bedrooms and 1.5 baths. It is located on the west side of the lake. The back deck has great views and good water depth, and it offers great fishing opportunities right off the deck. The attached boat shed has two boat slips that you can drive your boat right in after a day of fishing. You can then lift it out of the water for storage. Call to schedule an appointment.

156 Lake Eddins 1638, Pachuta

32.03938, -88.96471 GPS

\$169,000

0.7 Acres MLS #129131 UC #23002-29131

Shane Cook

shanecookland@gmail.com Office: (601) 250-0017 Cell: (601) 670-1446 GibsonRealtyMS.com