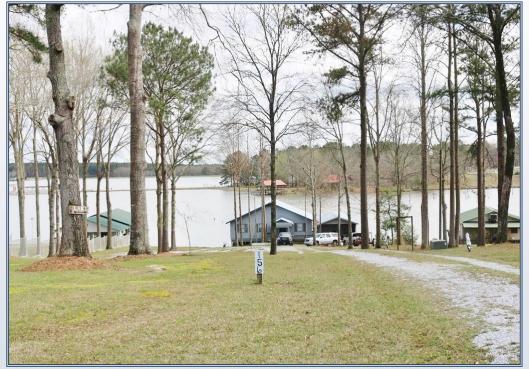

## Gibson Realty & Land Company

Beautiful Lake house for sale located on Lake Eddins in Pachuta, MS. Lake Eddins is a gated community. This waterfront home has 3 bedrooms and 1.5 baths. It is located on the west side of the lake. The back deck has great views and good water depth, and it offers great fishing opportunities right off the deck. The attached boat shed has two boat slips that you can drive your boat right in after a day of fishing. You can then lift it out of the water for storage. Call to schedule an appointment.

156 Lake Eddins 1638, Pachuta

32.03938, -88.96471 GPS

\$169,000

0.7 Acres MLS #129131 UC #23002-29131

Shane Cook

shanecookland@gmail.com Office: (601) 250-0017 Cell: (601) 670-1446 GibsonRealtyMS.com