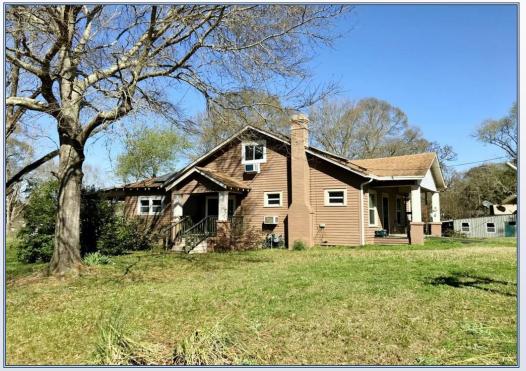

## Gibson Realty & Land Company

Adorable 1920's Bungalow style home just north of the small town of Summit, MS will steal your heart with its' natural light, hardwood floors, and plenty of acreage for playing outside! Equipped with a large and a medium workshop, you'll have lots of space to store your toys and work on projects! The large covered back porch draws you out of the pretty kitchen to enjoy your yard! Paved drive, solar panels and handicapped tub are some of the unique features of this home. This is one of only 2 homes on this dead end street!

808 Copiah Street, Summit

31.290815, -90.466799 GPS

\$89,500

2.85 Acres MLS #129175 UC #23042-29175

Kelly Parker mkparker315@bellsouth.net Office: (601) 250-0017 Cell: (601) 324-9760 GibsonRealtyMS.com