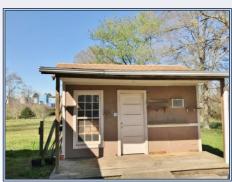

## Gibson Realty & Land Company

Adorable 1920's Bungalow style home just north of the small town of Summit, MS will steal your heart with its' natural light, hardwood floors, and plenty of acreage for playing outside! Equipped with a large and a medium workshop, you'll have lots of space to store your toys and work on projects! The large covered back porch draws you out of the pretty kitchen to enjoy your yard! Paved drive, solar panels and handicapped tub are some of the unique features of this home. This is one of only 2 homes on this dead end street!