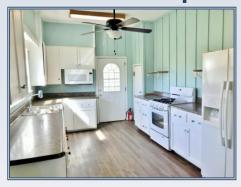

## Gibson Realty & Land Company

Adorable 1920's Bungalow style home just north of the small town of Summit, MS will steal your heart with its' natural light, hardwood floors, and plenty of acreage for playing outside! Equipped with a large and a medium workshop, you'll have lots of space to store your toys and work on projects! The large covered back porch draws you out of the pretty kitchen to enjoy your yard! Paved drive, solar panels and handicapped tub are some of the unique features of this home. This is one of only 2 homes on this dead end street!