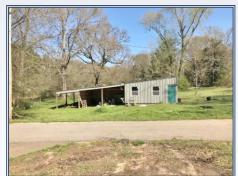

## Gibson Realty & Land Company

Adorable 1920's Bungalow style home just north of the small town of Summit, MS will steal your heart with its' natural light, hardwood floors, and plenty of acreage for playing outside! Equipped with a large and a medium workshop, you'll have lots of space to store your toys and work on projects! The large covered back porch draws you out of the pretty kitchen to enjoy your yard! Paved drive, solar panels and handicapped tub are some of the unique features of this home. This is one of only 2 homes on this dead end street!