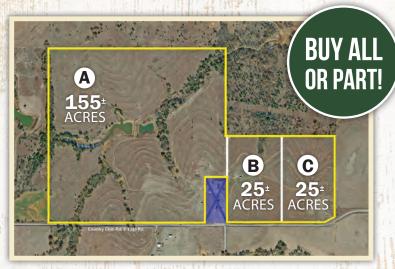

### **OFFERED IN 3 TRACTS Buy All or Part! Surface Only** AUCTION - TUES, JULY 24 - 9 AM

## TRACTS FROM 25 + ACRES - GRADY COUNTY, OK

On-Site: 598 CR 1380, Chickasha, OK 73018

#### TRACT A:

- Well-stocked 6.86±-acre fishing lake
- Well-watered with multiple ponds
- Loafing shed
- Legal Description: SE/4 Section 2-6N-8W, Grady County, OK Less and Except the E2 SE/4 SE/4 SE/4 (155± acres, subject to survey)

#### TRACT B:

- Loafing shed
- Legal Description: W/2 of Lot 8 and the W/2 SW/4 SW/4 1-6N-8W (25± acres, subject to survey)

#### TRACT C:

- Barn with concrete floor, shop & tack room
- Legal Description: E/2 of Lot 8 and the E/2 SW/4 SW/4 1-6N-8W (25± acres, subject to survey)

Suford Resources leal Estate

Farm Service Co

Craig Buford, Broker/Auctioneer 405-833-9499 | BufordResources.com