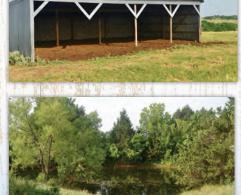

#### TRACT A:

- Well-stocked 6.86±-acre fishing lake
- Well-watered with multiple ponds
- Loafing shed
- Legal Description: SE/4 Section 2-6N-8W, Grady County, OK Less and Except the E2 SE/4 SE/4 SE/4 (155± acres, subject to survey)

#### TRACT B:

- Loafing shed
- Legal Description: W/2 of Lot 8 and the W/2 SW/4 SW/4 1-6N-8W (25± acres, subject to survey)

#### TRACT C:

- Barn with concrete floor, shop & tack room
- Legal Description: E/2 of Lot 8 and the E/2 SW/4 SW/4 1-6N-8W (25± acres, subject to survey)

Suford Resources leal Estate

Farm Service Co

Craig Buford, Broker/Auctioneer 405-833-9499 | BufordResources.com