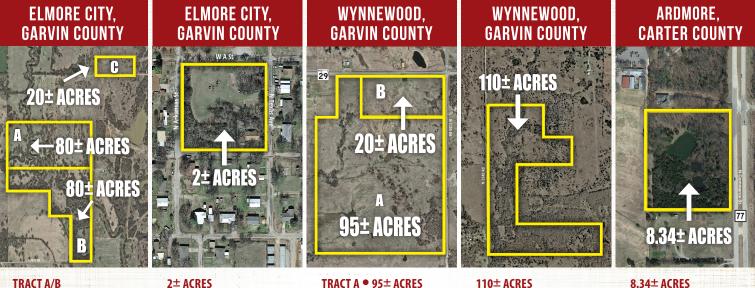

# **TRACT A/B TWO 80± ACRE TRACTS**

- Beautiful large pecan trees • Excellent oil top road frontage (CR 3150)
- North 80± acres is open with large oak trees
- South 80± acres is open with large pecan
- trees & nice hay meadows Ponds
- Rock Creek runs through property

## **Tract A Legal Description:** N/2 NW/4 SE/4 & NE/4 SE/4 & E/2 SE/4 SE/4 34-2N-2W

Tract B Legal Description: S/2 NF/4 34-2N-2W

# TRACT C • 20+ ACRES

 Pond & wooded area make for nice recreational use

**Legal Description:** S/2 SW/4 SW/4 26-2N-2-W

# 2± ACRES

- Small frame house
- Large vard
- Large beautiful trees Old barn w/ reclaimed
- barn wood potential

Legal Description:

Lots 1,2,3,4,5 & 6 of Block 7

# TRACT B • 20± ACRES

Lots of grass w/ plenty of

shade & wildlife cover

Highway 29 frontage

Legal Description:

SE/4 NE/4 & E/2 SW/4 NE/4 & S/2

NE/4 NE/4 & SE/4 NW/4 NE/4 &

E/2 NE/4 NW/4 NE/4 16-2N-2E

Ponds

 Highway 29 frontage Working pens

Legal Description: N/2 NE/4 NE/4 16-2N-2E

#### 110± ACRES

- Native grass
- Oak trees
- Great wildlife cover

# • Pond Legal Description:

SW/4 NW/4 & SW/4 SE/4 NW/4 & W/2 NW/4 SW/4 & N/2 S/2 SW/4 1-2N-2E

- Heavily wooded w/ 2 ponds
- Great for recreational use
- Development potential

#### Legal Description: NE/4 NE/4 NE/4 less 1.66 AC

to Hwy #77, 13-4S-1E

**Real Estate** 

**Buford Resources Real Estate** & Auction

Craig Buford, Broker/Auctioneer 405-833-9499 **BufordResources.com** 