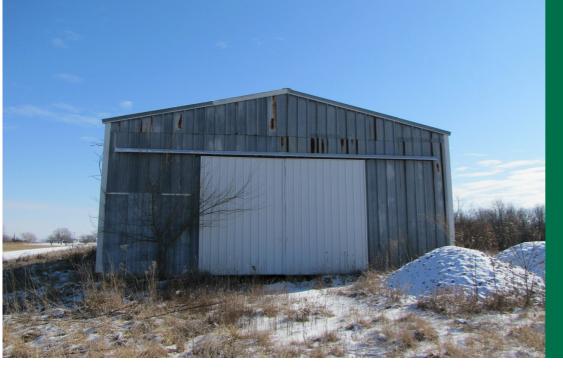

## \$77,000

Memphis, MO 63555

Lot Size: 14.00 Acre Listing #: 24066-18017 County: Scotland

14 surveyed acres, located west of Memphis, MO in Scotland Co. FSA figures indicate approximately 11.31 cropland acres with 11.31 currently in CRP expiring 2022 paying \$108.35 per acre. A 35'x80' machine shed is located on site and small pond. Good access by County Rd 654 with utilities on site. Contact Jason Small for more information at 660-342-3819.\*Property lines on the map are thought to be accurate but they are estimated.