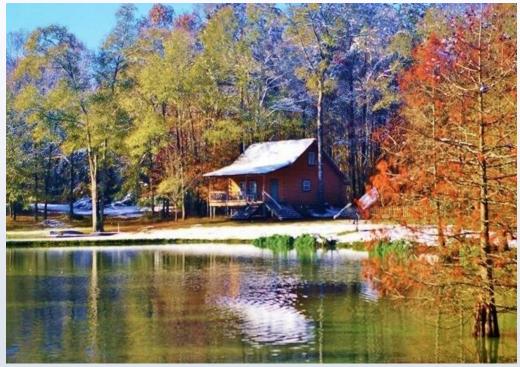

## Gibson Realty & Land Company

Looking for a great second home that provides seclusion, great freshwater fishing, great deer & turkey hunting? This is it! This 36 +/- acre tract is just south of Centreville, MS. Located off Trask Road, you will find incomparable peace and tranquility off the beaten path! The solar powered 2BR, 1 bath log cabin overlooks a stunning 3+ acre lake stocked with Florida Bass & two species of huge bream. Surrounding the cabin are large hardwoods with trails. The western border is a creek that is perfect for wading and supporting wildlife! Don't miss seeing this one of a kind property!! Located about one hour north of Baton Rouge, LA!