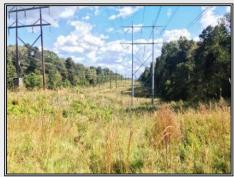

## **SOUTHERN STATES REALTY**

HUGE PRICE REDUCTION!!! Check out this gorgeous 238.97 acres in East Baton Rouge Parish just minutes from downtown Baton Rouge and Zachary. This tract features two 10+ acre lakes for unbelievable fishing and fun. The tract also has 60 acres of pasture and 100 acres of timber with towering 100+ year old oak trees. This tract could be a great recreational tract close to Baton Rouge. Developers this tract would also make a great subdivision close to Zachary and the Georgia-Pacific mill. The lakes would make for unbelievable home sites and the gentle terrain would allow for easy subdividing. With over 2700 ft of road frontage this tract is perfect for developing. This tract would also make for a great industrial site close to Baton Rouge and easy access from HWY 61. This tract has an endless amount of potential. Whether you are looking to hunt, fish, ride horses, subdivide or just invest, this tract will work for you. Call me today to schedule your private showing!