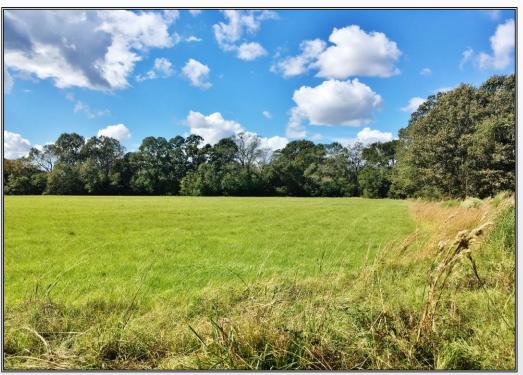

## **SOUTHERN STATES REALTY**

HUGE PRICE REDUCTION!!! Check out this gorgeous 238.97 acres in East Baton Rouge Parish just minutes from downtown Baton Rouge and Zachary. This tract features two 10+ acre lakes for unbelievable fishing and fun. The tract also has 60 acres of pasture and 100 acres of timber with towering 100+ year old oak trees. This tract could be a great recreational tract close to Baton Rouge. Developers this tract would also make a great subdivision close to Zachary and the Georgia-Pacific mill. The lakes would make for unbelievable home sites and the gentle terrain would allow for easy subdividing. With over 2700 ft of road frontage this tract is perfect for developing. This tract would also make for a great industrial site close to Baton Rouge and easy access from HWY 61. This tract has an endless amount of potential. Whether you are looking to hunt, fish, ride horses, subdivide or just invest, this tract will work for you. Call me today to schedule your private showing!