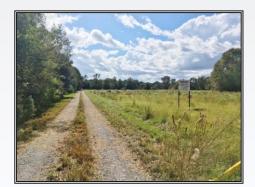

## **SOUTHERN STATES REALTY**

HUGE PRICE REDUCTION!!! Check out this gorgeous 238.97 acres in East Baton Rouge Parish just minutes from downtown Baton Rouge and Zachary. This tract features two 10+ acre lakes for unbelievable fishing and fun. The tract also has 60 acres of pasture and 100 acres of timber with towering 100+ year old oak trees. This tract could be a great recreational tract close to Baton Rouge. Developers this tract would also make a great subdivision close to Zachary and the Georgia-Pacific mill. The lakes would make for unbelievable home sites and the gentle terrain would allow for easy subdividing. With over 2700 ft of road frontage this tract is perfect for developing. This tract would also make for a great industrial site close to Baton Rouge and easy access from HWY 61. This tract has an endless amount of potential. Whether you are looking to hunt, fish, ride horses, subdivide or just invest, this tract will work for you. Call me today to schedule your private showing!