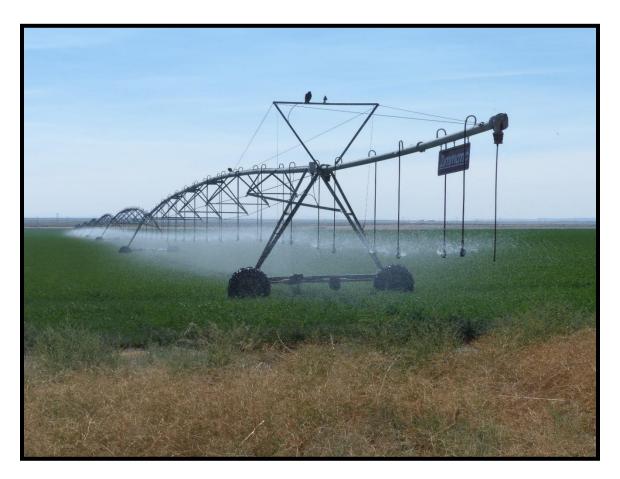

- **IRR. EQUIP:** 3 Zimmatic pivots
- WELLS: 6 Irrigation 2 – Domestic/stock

**LEASES:** There is also a 320 acre state lease with 126 acres of permitted water rights with a priority date of June 28, 2004 (G-15831) not being irrigated but there are two wells supplying water to the deeded land.

ACREAGE: 792 total deeded acres consisting of: - 316 +/- acres under pivot irrigation - 200 +/- acres easterly sloping hillside - 271 +/- acres pivot corners & flat native pasture - 5 +/- acres improvements