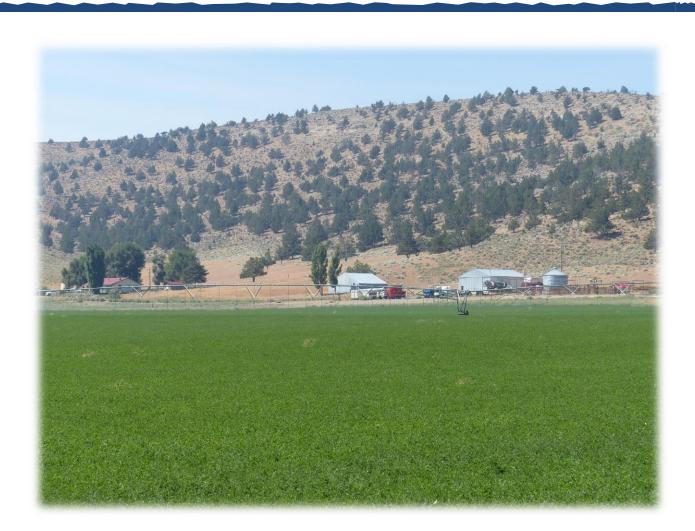

**OWNER:** Wright

This is a well maintained farm with very adequate improvements. The farm would be a great place to run cattle and have some hay sales. The improvement site is an easterly sloping hillside overlooking the farm & valley. Over the last couple of years the owners have put up approximately 1400 tons of hay.

ACREAGE: 792 total deeded acres consisting of: - 316 +/- acres under pivot irrigation - 200 +/- acres easterly sloping hillside - 271 +/- acres pivot corners & flat native pasture - 5 +/- acres improvements