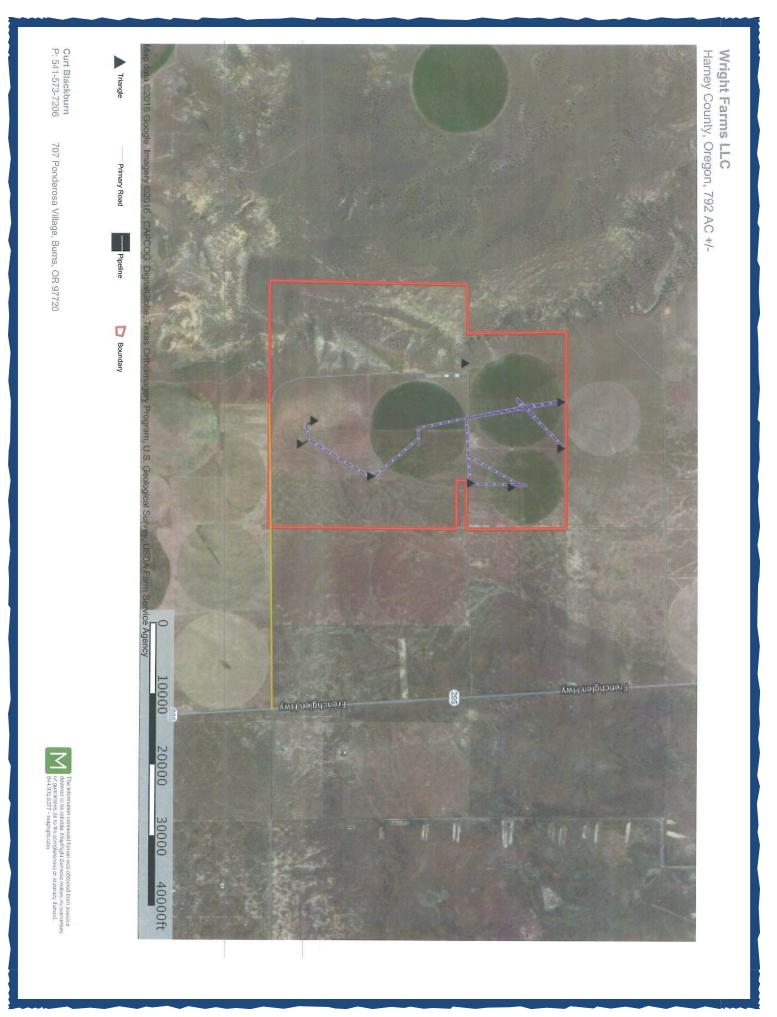

ACREAGE: 792 total deeded acres consisting of: - 316 +/- acres under pivot irrigation - 200 +/- acres easterly sloping hillside - 271 +/- acres pivot corners & flat native pasture - 5 +/- acres improvements

- **IRR. EQUIP:** 3 Zimmatic pivots
- WELLS: 6 Irrigation 2 – Domestic/stock

**LEASES:** There is also a 320 acre state lease with 126 acres of permitted water rights with a priority date of June 28, 2004 (G-15831) not being irrigated but there are two wells supplying water to the deeded land.

**IMPROVEMENTS:** 1 – 1,488 sq.ft. 3 bdrm, 2 bath house with a dble car garage built 1985

- 1 1,728 sq.ft. shop with metal siding & roof, inside finished with wafer board, concrete floor
- 2 hay sheds each with 8,880 sq.ft. of storage
- 1 1,504 sq.ft. livestock shelter
- 1 set of steel piped corrals & concrete loading chute
- **TAXES:** \$4,837.63 (2016-2017 farm deferral)
- **PRICE:** \$1,150,000.00 *Reduced to \$1,100,000.00*