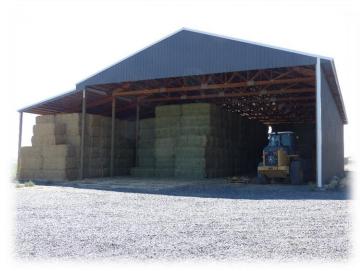

**IMPROVEMENTS:** 1 – 1,488 sq.ft. 3 bdrm, 2 bath house with a dble car garage built 1985

- 1 1,728 sq.ft. shop with metal siding & roof, inside finished with wafer board, concrete floor
- 2 hay sheds each with 8,880 sq.ft. of storage
- 1 1,504 sq.ft. livestock shelter
- 1 set of steel piped corrals & concrete loading chute
- **TAXES:** \$4,837.63 (2016-2017 farm deferral)
- **PRICE:** \$1,150,000.00 *Reduced to \$1,100,000.00*