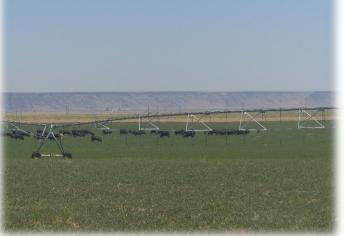

**OWNER:** Wright

This is a well maintained farm with very adequate improvements. The farm would be a great place to run cattle and have some hay sales. The improvement site is an easterly sloping hillside overlooking the farm & valley. Over the last couple of years the owners have put up approximately 1400 tons of hay.