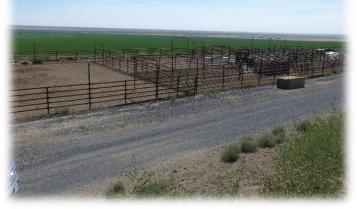

- **IRR. EQUIP:** 3 Zimmatic pivots
- WELLS: 6 Irrigation 2 – Domestic/stock

**LEASES:** There is also a 320 acre state lease with 126 acres of permitted water rights with a priority date of June 28, 2004 (G-15831) not being irrigated but there are two wells supplying water to the deeded land.

**IMPROVEMENTS:** 1 – 1,488 sq.ft. 3 bdrm, 2 bath house with a dble car garage built 1985

- 1 1,728 sq.ft. shop with metal siding & roof, inside finished with wafer board, concrete floor
- 2 hay sheds each with 8,880 sq.ft. of storage
- 1 1,504 sq.ft. livestock shelter
- 1 set of steel piped corrals & concrete loading chute
- **TAXES:** \$4,837.63 (2016-2017 farm deferral)
- **PRICE:** \$1,150,000.00 *Reduced to \$1,100,000.00*