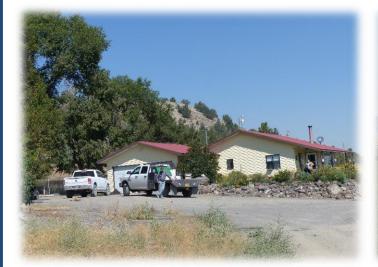

**IMPROVEMENTS:** 1 – 1,488 sq.ft. 3 bdrm, 2 bath house with a dble car garage built 1985

- 1 1,728 sq.ft. shop with metal siding & roof, inside finished with wafer board, concrete floor
- 2 hay sheds each with 8,880 sq.ft. of storage
- 1 1,504 sq.ft. livestock shelter
- 1 set of steel piped corrals & concrete loading chute
- **TAXES:** \$4,837.63 (2016-2017 farm deferral)
- **PRICE:** \$1,150,000.00 *Reduced to \$1,100,000.00*