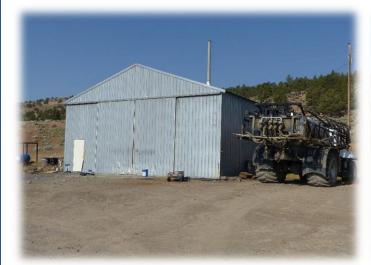

**IMPROVEMENTS:** 1 – 1,488 sq.ft. 3 bdrm, 2 bath house with a dble car garage built 1985

- 1 1,728 sq.ft. shop with metal siding & roof, inside finished with wafer board, concrete floor
- 2 hay sheds each with 8,880 sq.ft. of storage
- 1 1,504 sq.ft. livestock shelter
- 1 set of steel piped corrals & concrete loading chute
- **TAXES:** \$4,837.63 (2016-2017 farm deferral)
- **PRICE:** \$1,150,000.00 *Reduced to \$1,100,000.00*