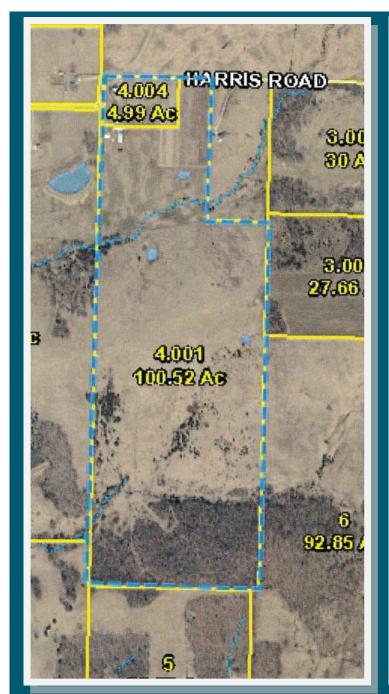

## 105 ac m/l Farm with Amish Home

24101 Harris Rd, California, MO • Cooper County
Property #74013 • \$349,000 • Columbia MLS #372133

Great piece of land.

105 acres with a classic
Amish home. No utilities but
has plenty of room that you
can make your own.
This land is ready for your
animals. Many out buildings
and so much potential!
This place is ready to be a
working farm.

Property #74013 • Columbia MLS #372133

\$349,000 • 105 ac m/l with Amish Home