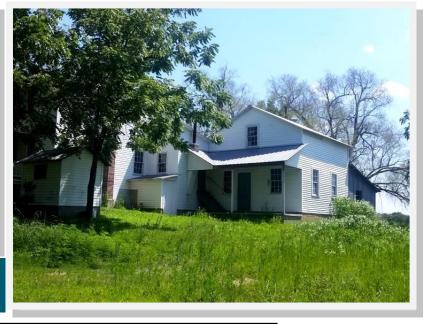

## 105 ac m/l Farm with Amish Home

24101 Harris Rd, California, MO • Cooper County
Property #74013 • \$349,000 • Columbia MLS #372133

Great piece of land.

105 acres with a classic
Amish home. No utilities but
has plenty of room that you
can make your own.
This land is ready for your
animals. Many out buildings
and so much potential!
This place is ready to be a
working farm.

Property #74013 • Columbia MLS #372133

\$349,000 • 105 ac m/l with Amish Home