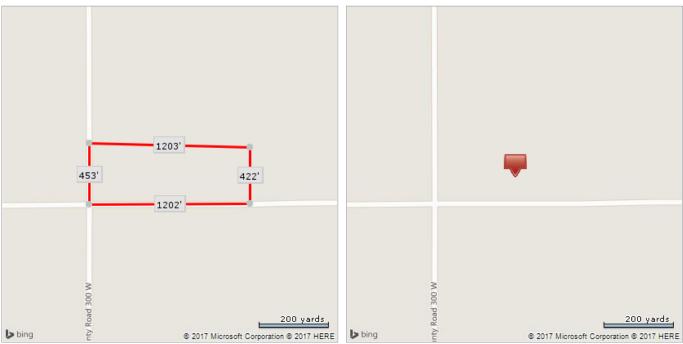

#### TRACT 4:

- 12± acres
- Fenced pasture w/ dividing fence
- 2 small equipment sheds
- Hay trail around entire property

Directions go South on 57 turn right on CR 300 South go about a mile the property will be on you right at the cross rode

Remarks Online Only Multi Parcel Auction Ends May 25th @6pm Tract 4. 12+ acres of fenced pasture with dividing fence two small sheds for equipment and hay trail around entire perimeter