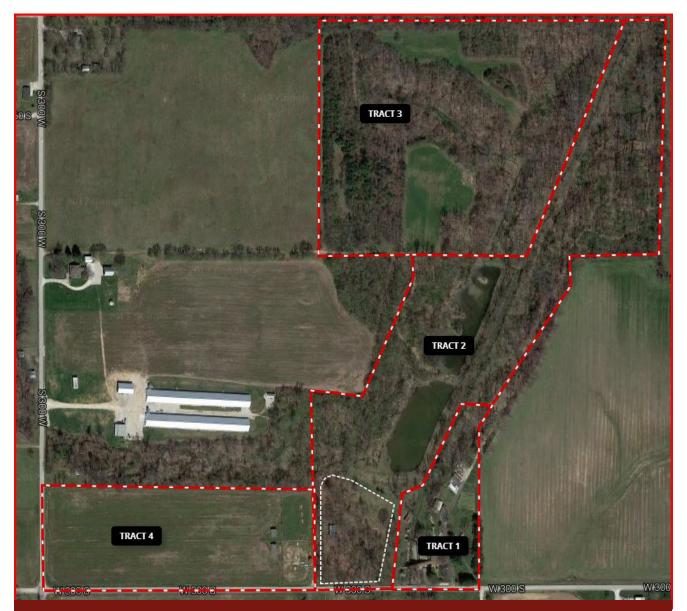

#### TRACT 1:

- 5± acres
  5 BR/4 BA home
  - $-3,200\pm$  sq ft main level
  - $-2,600\pm$  sq ft basement area wheelchair accessible
  - w/ elevator service to kitchen
  - Many large windows, open rafters, stone fireplace
     Hardwood floors, custom hickory cabinets in kitchen
     Outdoor wood burning boiler
- 40x35 pole barn w/ concrete floor
- 35x24 carport structure sided w/ concrete floor
- 2 treated pine gazebos
- Built-in custom BBQ grill under roof shelter
- Much more!

#### TRACT 2:

- 27± acres
- 2 spring-fed ponds on 4± acres
- Bass, redear sunfish, crappie, bluegill & catfish fishing
  Underground aqueduct w/ fresh spring water access
- 8'tall chain-link fence
- 40x25 barn & 35x20 chicken house/coop

#### TRACT 3:

- 25± acres
- Woods and wildlife
- 3-5± tillable acres
- All trails accessible w/ full size vehicle border on east side of creek

#### TRACT 4:

- 12± acres
- Fenced pasture w/ dividing fence
- 2 small equipment sheds
- Hay trail around entire property