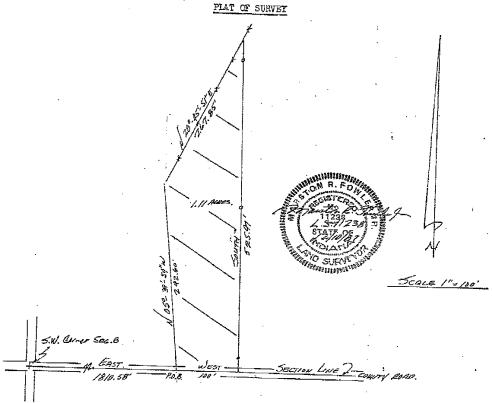

#### Legal Description <u>PT SE SW 08-02-07 23.15 ACRES, PT SW SW 08-02-07 12.250 ACRES,</u> <u>PT SW 08-02-07 34.0508 ACRES</u>

The property will be sold at Public "Online Only - Internet Auction" ending Thursday – May 25th, 2017 at 6:00pm (soft close)

A new survey where there is no existing legal description or where new boundaries are created by the tract divisions in this auction. Any need for a new survey shall be determined solely by the Seller. Seller and successful bidder shall each pay half (50:50) of the cost of the survey. The type of survey performed shall be at the Sellers option and sufficient for providing title insurance.