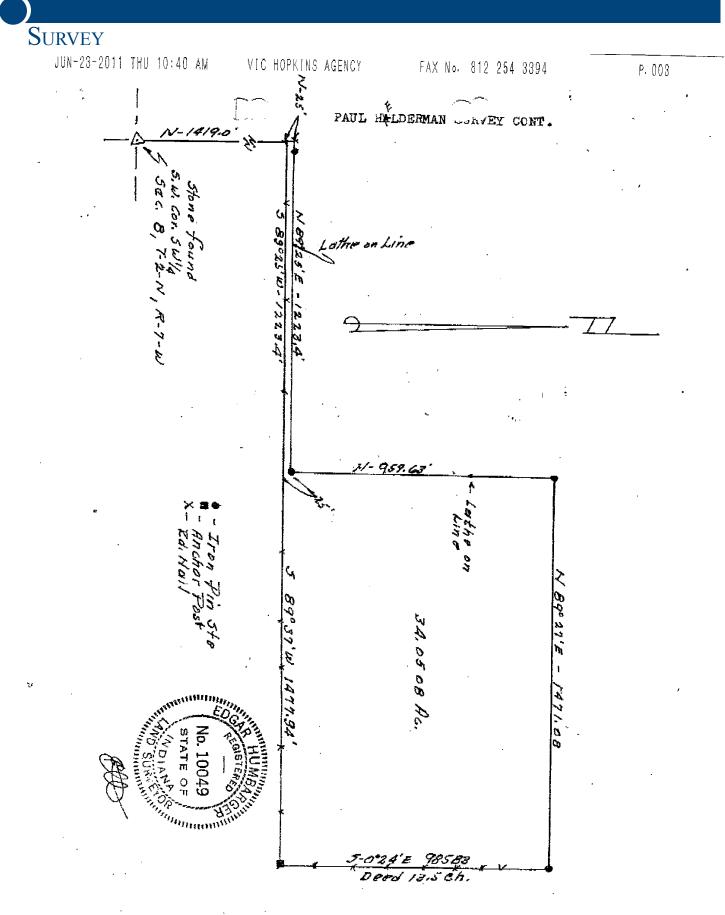

#### Legal Description <u>PT SE SW 08-02-07 23.15 ACRES, PT SW SW 08-02-07 12.250 ACRES,</u> <u>PT SW 08-02-07 34.0508 ACRES</u>

The property will be sold at Public "Online Only - Internet Auction" ending Thursday – May 25th, 2017 at 6:00pm (soft close)

A new survey where there is no existing legal description or where new boundaries are created by the tract divisions in this auction. Any need for a new survey shall be determined solely by the Seller. Seller and successful bidder shall each pay half (50:50) of the cost of the survey. The type of survey performed shall be at the Sellers option and sufficient for providing title insurance.