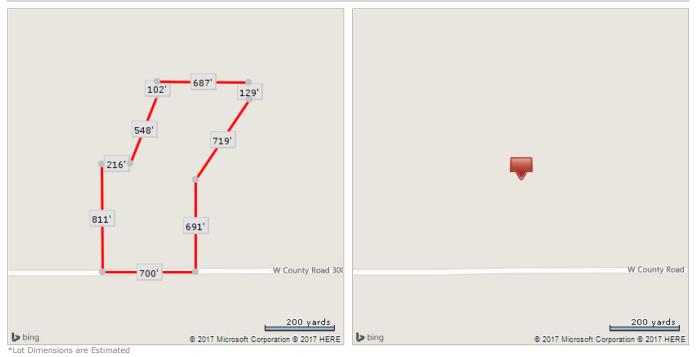

#### TRACT 3:

- 25± acres
- Woods and wildlife
- 3-5± tillable acres
- All trails accessible w/ full size vehicle border on east side of creek

Remarks Online only multi par Auction ends May 25th @6pm Tract 3. 25+- Acres of woods and wildlife 3-5 acres of tillable acres All trails accessible with full size vehicle bordered on east side with creek