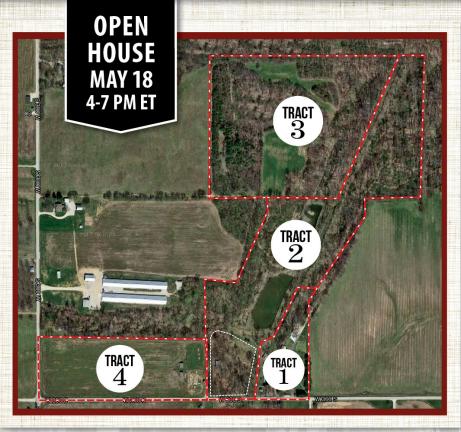

# 69 ACRES SELLS IN 4 TRACTS

BIDDING ENDS: MAY 25 • 6 PM (SOFT CLOSE) OPEN HOUSE May 18 • 4-7 PM ET

#### TRACT 1:

- 5± acres
  5 BR/4 BA home
  - $-3,200\pm$  sq ft main level
  - $-2,600\pm$  sq ft basement area wheelchair accessible
  - w/ elevator service to kitchen
  - Many large windows, open rafters, stone fireplace
     Hardwood floors, custom hickory cabinets in kitchen
     Outdoor wood burning boiler
- 40x35 pole barn w/ concrete floor
- 35x24 carport structure sided w/ concrete floor
- 2 treated pine gazebos
- Built-in custom BBQ grill under roof shelter
- Much more!

#### TRACT 2:

- 27± acres
- 2 spring-fed ponds on 4± acres
- Bass, redear sunfish, crappie, bluegill & catfish fishing
  Underground aqueduct w/ fresh spring water access
- 8'tall chain-link fence
- 40x25 barn & 35x20 chicken house/coop

#### TRACT 3:

- 25± acres
- Woods and wildlife
- 3-5± tillable acres
- All trails accessible w/ full size vehicle border on east side of creek

#### TRACT 4:

- 12± acres
- Fenced pasture w/ dividing fence
- 2 small equipment sheds
- Hay trail around entire property