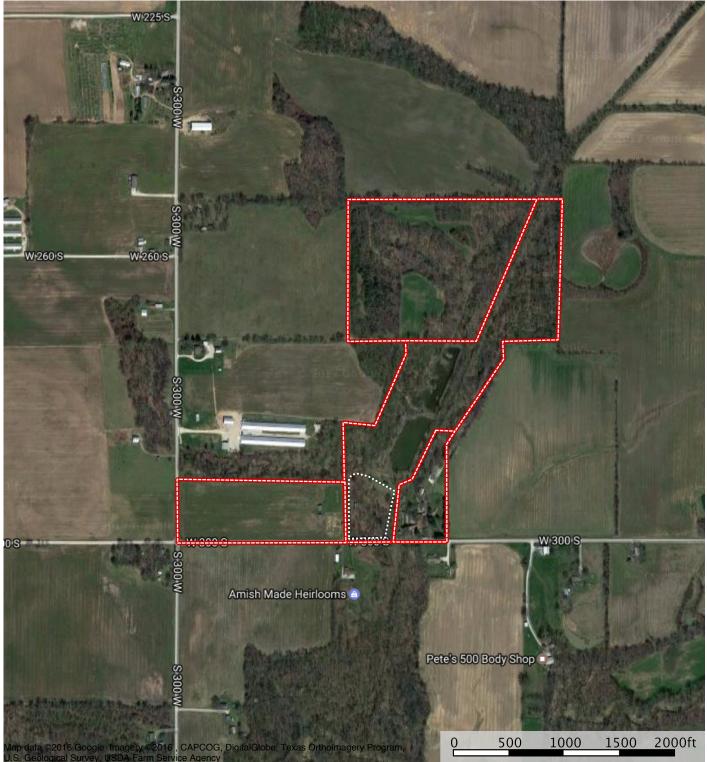

#### TRACT 1:

- 5± acres
  5 BR/4 BA home
  - $-3,200\pm$  sq ft main level
  - $-2,600\pm$  sq ft basement area wheelchair accessible
  - w/ elevator service to kitchen
  - Many large windows, open rafters, stone fireplace
     Hardwood floors, custom hickory cabinets in kitchen
     Outdoor wood burning boiler
- 40x35 pole barn w/ concrete floor
- 35x24 carport structure sided w/ concrete floor
- 2 treated pine gazebos
- Built-in custom BBQ grill under roof shelter
- Much more!

#### TRACT 2:

- 27± acres
- 2 spring-fed ponds on 4± acres
- Bass, redear sunfish, crappie, bluegill & catfish fishing
  Underground aqueduct w/ fresh spring water access
- 8'tall chain-link fence
- 40x25 barn & 35x20 chicken house/coop

#### TRACT 3:

- 25± acres
- Woods and wildlife
- 3-5± tillable acres
- All trails accessible w/ full size vehicle border on east side of creek

#### TRACT 4:

- 12± acres
- Fenced pasture w/ dividing fence
- 2 small equipment sheds
- Hay trail around entire property