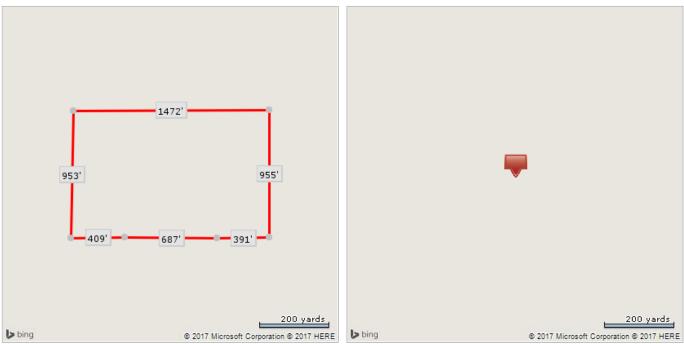

#### TRACT 2:

- 27± acres
- 2 spring-fed ponds on 4± acres
- Bass, redear sunfish, crappie, bluegill & catfish fishing
  Underground aqueduct w/ fresh spring water access
- 8'tall chain-link fence
- 40x25 barn & 35x20 chicken house/coop

Remarks Tract 2. 27+- acres 2 ponds that are approximately 4 acres, spring fed with Bass, Red ear, Crappie, Blue gill, and cat fish. Underground Aqueduct providing fresh spring water to wildlife enclosure made of 8 foot tall Chain-link fence with 40x25 barn also 35x20 Chicken house/coup