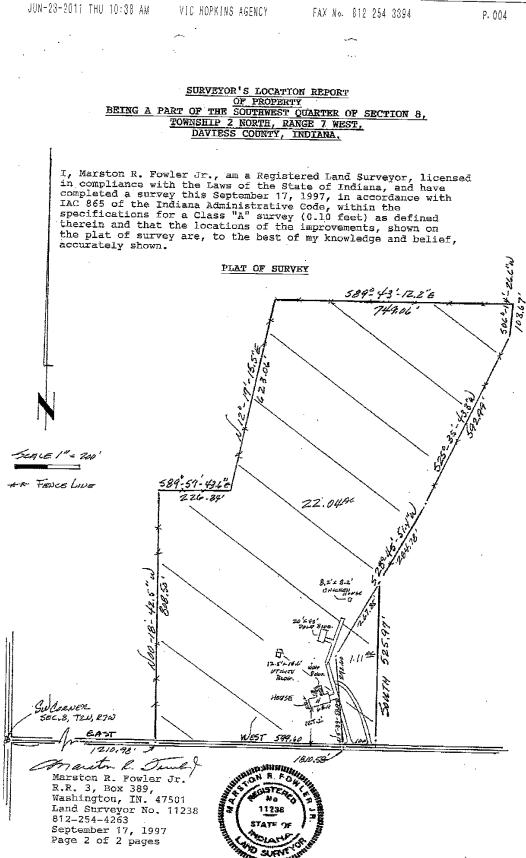

#### Legal Description <u>PT SE SW 08-02-07 23.15 ACRES, PT SW SW 08-02-07 12.250 ACRES,</u> <u>PT SW 08-02-07 34.0508 ACRES</u>

The property will be sold at Public "Online Only - Internet Auction" ending Thursday – May 25th, 2017 at 6:00pm (soft close)

A new survey where there is no existing legal description or where new boundaries are created by the tract divisions in this auction. Any need for a new survey shall be determined solely by the Seller. Seller and successful bidder shall each pay half (50:50) of the cost of the survey. The type of survey performed shall be at the Sellers option and sufficient for providing title insurance.