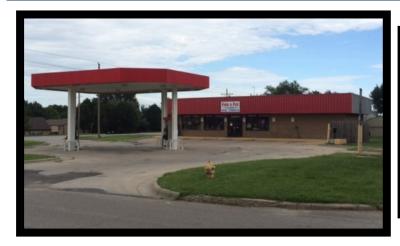

## Gas Station/Convenience Store

2447 W 6th St, Lawrence, KS

Property #70085 • \$360,000

**Commercial** 

Freestanding 2,970 SF +/- building that is located on 6th St. just west of Iowa St. where traffic counts reach 23,100 CPD +/-.

The site is operational as a gas station and convenience store.

There is a built in cashier's area, large open retail space and restrooms that lend the property to potential retail redevelopment.

The 18,135 SF +/- property offers prominent signage and 10 free parking spaces.