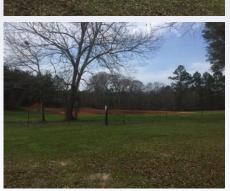

## 119 Kioto Road, Tylertown

30 acre hunting camp in Walthall County MS. 2 BR 2.5 BA farmhouse with 1220 sg/ft on 30 acres of wooded and open land. Property is gorgeous with good roads, 17 yr old plantation pine, good fencing and cross fencing and pond that has been re dug and connected to water well. House has updated plumbing and electrical and features an updated kitchen, wood burning fireplace, and a big family room. Land is suitable for any type of recreation and has food plots, deer stands and interior roads that would make great 4 wheeler trails. Property is located just south of Hwy 98 about half way between McComb and Tylertown on Kioto Rd. Reduced!!!