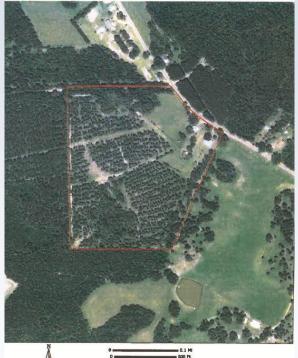

## 119 Kioto Road, Tylertown

30 acre hunting camp in Walthall County MS. 2 BR 2.5 BA farmhouse with 1220 sg/ft on 30 acres of wooded and open land. Property is gorgeous with good roads, 17 yr old plantation pine, good fencing and cross fencing and pond that has been re dug and connected to water well. House has updated plumbing and electrical and features an updated kitchen, wood burning fireplace, and a big family room. Land is suitable for any type of recreation and has food plots, deer stands and interior roads that would make great 4 wheeler trails. Property is located just south of Hwy 98 about half way between McComb and Tylertown on Kioto Rd. Reduced!!!