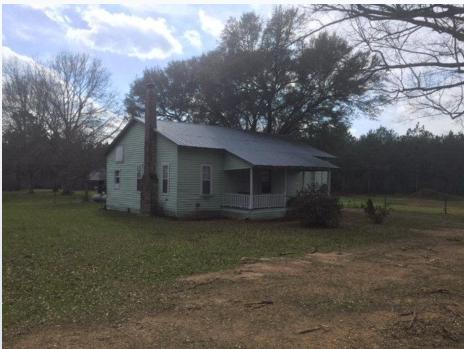

## 119 Kioto Road, Tylertown

30 acre hunting camp in Walthall County MS. 2 BR 2.5 BA farmhouse with 1220 sg/ft on 30 acres of wooded and open land. Property is gorgeous with good roads, 17 yr old plantation pine, good fencing and cross fencing and pond that has been re dug and connected to water well. House has updated plumbing and electrical and features an updated kitchen, wood burning fireplace, and a big family room. Land is suitable for any type of recreation and has food plots, deer stands and interior roads that would make great 4 wheeler trails. Property is located just south of Hwy 98 about half way between McComb and Tylertown on Kioto Rd. Reduced!!!