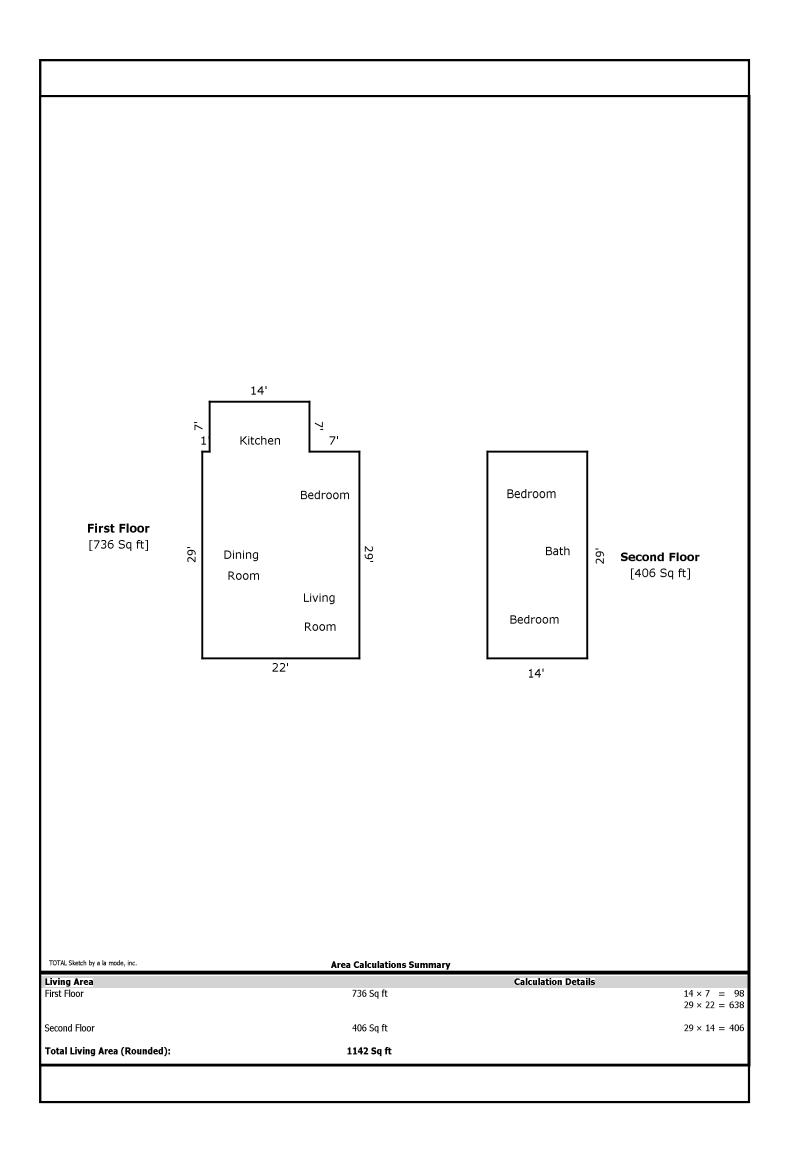

# **TABLE OF CONTENTS**

| Summary of Salient Features | 1  |
|-----------------------------|----|
| URAR                        | 2  |
| Building Sketch (Page - 1)  | 8  |
| Subject Photos              | 9  |
| Interior Photos             | 10 |
| Interior Photos             | 11 |
| Location Map                | 12 |
| Comparable Photos 1-3       | 13 |
| ISDAD Compliance Addendum   | 1/ |

# **SUMMARY OF SALIENT FEATURES**

|                     | Subject Address          | 1705 Elmwood Ave                                        |
|---------------------|--------------------------|---------------------------------------------------------|
|                     | Legal Description        | Oakhurst, the South 6.62' of Lot 177 and all of Lot 178 |
| NOI                 | City                     | Kansas City                                             |
| SUBJECT INFORMATION | County                   | Jackson                                                 |
| ECT INF             | State                    | МО                                                      |
| SUBJ                | Zip Code                 | 64127                                                   |
|                     | Census Tract             | 0023.00                                                 |
|                     | Map Reference            | 28-520-04-05                                            |
| SALES PRICE         | Sale Price \$            | N/A                                                     |
| SALES               | Date of Sale             | N/A                                                     |
| NT                  | Owner                    | Housing Authority of Kansas City, MO                    |
| CLIENT              | Client                   | HAKC                                                    |
|                     | Size (Square Feet)       | 1,142                                                   |
| S                   | Price per Square Foot \$ | 5.69                                                    |
| /EMENT              | Location                 | Oakhurst                                                |
| OF IMPROVEMENTS     | Age                      | 114 yrs +/-                                             |
| TION OF             | Condition                | Poor                                                    |
| DESCRIPTION         | Total Rooms              | 6                                                       |
| D                   | Bedrooms                 | 3                                                       |
|                     | Baths                    | 1                                                       |
| SER                 | Appraiser                | Beverly Easterwood                                      |
| APPRAISER           | Date of Appraised Value  | 06/4/14                                                 |
| VALUE               | Opinion of Value \$      | 6,500                                                   |