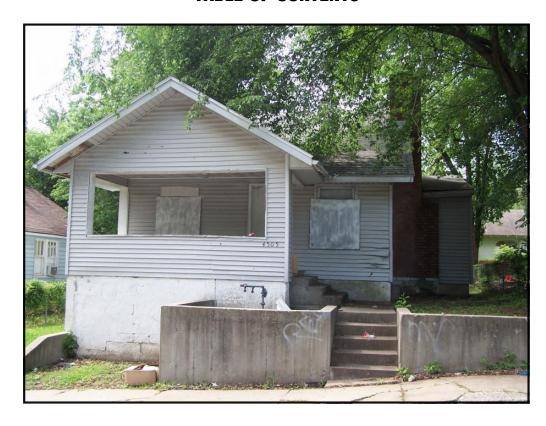

## **SUMMARY OF SALIENT FEATURES**

|                     | Subject Address         | 4505 E 18th St                                    |
|---------------------|-------------------------|---------------------------------------------------|
|                     | Legal Description       | Oakhurst, the West 45' of the East 90' of Lot 137 |
| NOI                 | City                    | Kansas City                                       |
| SUBJECT INFORMATION | County                  | Jackson                                           |
| ECT INF             | State                   | МО                                                |
| SUBJ                | Zip Code                | 64127                                             |
|                     | Census Tract            | 0023.00                                           |
|                     | Map Reference           | 28-520-12-04                                      |
| PRICE               | Sale Price              | \$ N/A                                            |
| SALES PRICE         | Date of Sale            | N/A                                               |
| L                   | Owner                   | Housing Authority of Kansas City, Missouri        |
| CLIENT              | Client                  | HAKC                                              |
|                     | Size (Square Feet)      | 1,596                                             |
| S                   | Price per Square Foot   | \$ 5.00                                           |
| OF IMPROVEMENTS     | Location                | Oakhurst                                          |
| IMPRO               | Age                     | 84 yrs +/-                                        |
|                     | Condition               | Poor                                              |
| DESCRIPTION         | Total Rooms             | 7                                                 |
| DE                  | Bedrooms                | 4                                                 |
|                     | Baths                   | 1                                                 |
| ISER                | Appraiser               | Beverly Easterwood                                |
| APPRAISER           | Date of Appraised Value | 06/4/14                                           |
| VALUE               | Opinion of Value        | \$ 8,000                                          |