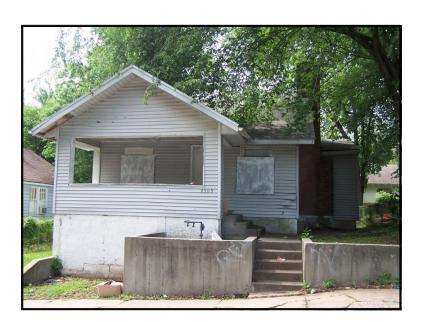

## **SUMMARY OF SALIENT FEATURES**

|                     | Subject Address         | 4505 E 18th St                                    |
|---------------------|-------------------------|---------------------------------------------------|
|                     | Legal Description       | Oakhurst, the West 45' of the East 90' of Lot 137 |
| NOI                 | City                    | Kansas City                                       |
| SUBJECT INFORMATION | County                  | Jackson                                           |
| ECT INF             | State                   | МО                                                |
| SUBJ                | Zip Code                | 64127                                             |
|                     | Census Tract            | 0023.00                                           |
|                     | Map Reference           | 28-520-12-04                                      |
| PRICE               | Sale Price              | \$ N/A                                            |
| SALES PRICE         | Date of Sale            | N/A                                               |
| L                   | Owner                   | Housing Authority of Kansas City, Missouri        |
| CLIENT              | Client                  | HAKC                                              |
|                     | Size (Square Feet)      | 1,596                                             |
| S                   | Price per Square Foot   | \$ 5.00                                           |
| OF IMPROVEMENTS     | Location                | Oakhurst                                          |
| IMPRO               | Age                     | 84 yrs +/-                                        |
|                     | Condition               | Poor                                              |
| DESCRIPTION         | Total Rooms             | 7                                                 |
| DE                  | Bedrooms                | 4                                                 |
|                     | Baths                   | 1                                                 |
| ISER                | Appraiser               | Beverly Easterwood                                |
| APPRAISER           | Date of Appraised Value | 06/4/14                                           |
| VALUE               | Opinion of Value        | \$ 8,000                                          |