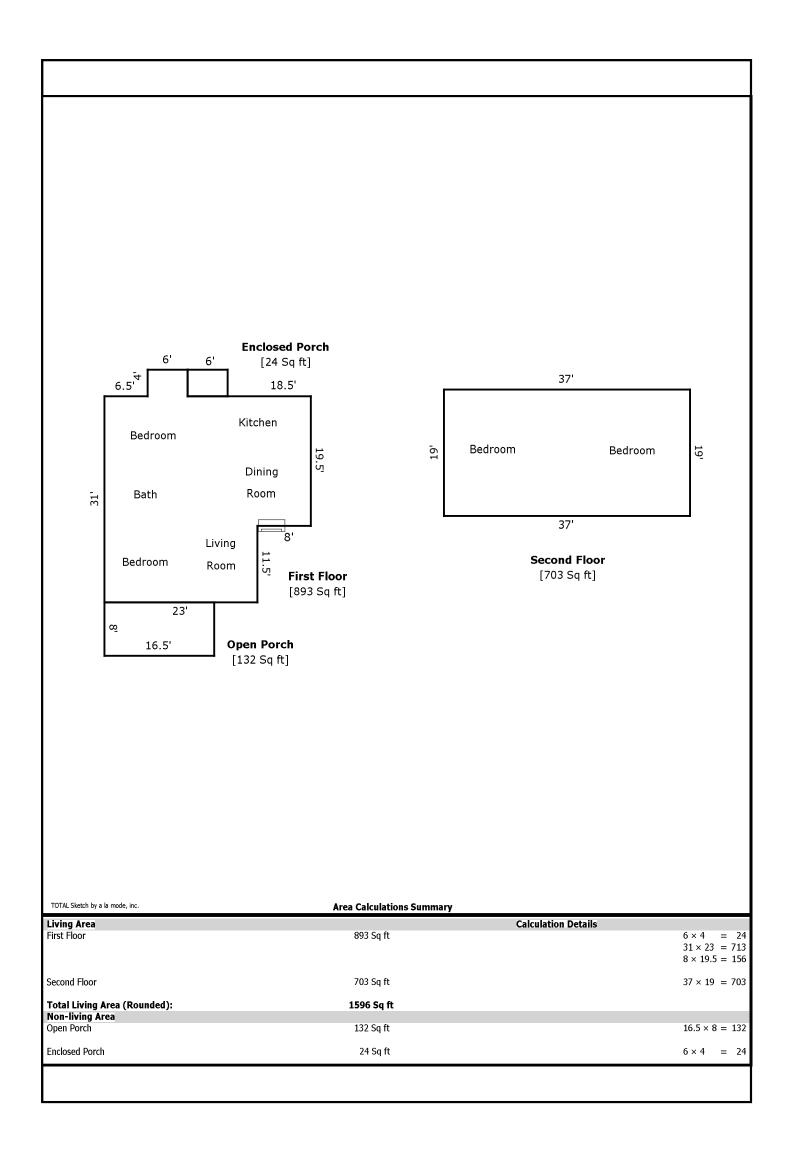

## **SUMMARY OF SALIENT FEATURES**

|                     | Subject Address         | 4505 E 18th St                                    |
|---------------------|-------------------------|---------------------------------------------------|
|                     | Legal Description       | Oakhurst, the West 45' of the East 90' of Lot 137 |
| NOI                 | City                    | Kansas City                                       |
| SUBJECT INFORMATION | County                  | Jackson                                           |
| ECT INF             | State                   | МО                                                |
| SUBJ                | Zip Code                | 64127                                             |
|                     | Census Tract            | 0023.00                                           |
|                     | Map Reference           | 28-520-12-04                                      |
| PRICE               | Sale Price              | \$ N/A                                            |
| SALES PRICE         | Date of Sale            | N/A                                               |
| L                   | Owner                   | Housing Authority of Kansas City, Missouri        |
| CLIENT              | Client                  | HAKC                                              |
|                     | Size (Square Feet)      | 1,596                                             |
| S                   | Price per Square Foot   | \$ 5.00                                           |
| OF IMPROVEMENTS     | Location                | Oakhurst                                          |
| IMPRO               | Age                     | 84 yrs +/-                                        |
|                     | Condition               | Poor                                              |
| DESCRIPTION         | Total Rooms             | 7                                                 |
| DE                  | Bedrooms                | 4                                                 |
|                     | Baths                   | 1                                                 |
| ISER                | Appraiser               | Beverly Easterwood                                |
| APPRAISER           | Date of Appraised Value | 06/4/14                                           |
| VALUE               | Opinion of Value        | \$ 8,000                                          |