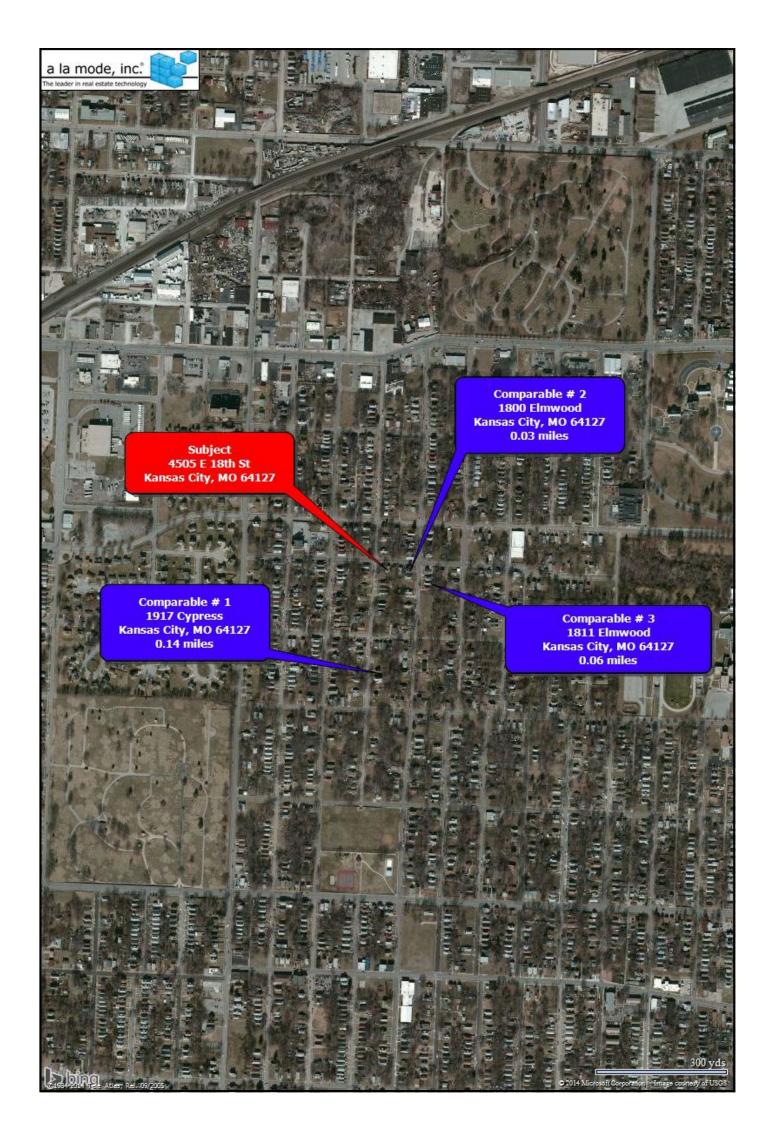

## **SUMMARY OF SALIENT FEATURES**

|                     | Subject Address         | 4505 E 18th St                                    |
|---------------------|-------------------------|---------------------------------------------------|
|                     | Legal Description       | Oakhurst, the West 45' of the East 90' of Lot 137 |
| NOI                 | City                    | Kansas City                                       |
| SUBJECT INFORMATION | County                  | Jackson                                           |
| ECT INF             | State                   | МО                                                |
| SUBJ                | Zip Code                | 64127                                             |
|                     | Census Tract            | 0023.00                                           |
|                     | Map Reference           | 28-520-12-04                                      |
| PRICE               | Sale Price              | \$ N/A                                            |
| SALES PRICE         | Date of Sale            | N/A                                               |
| L                   | Owner                   | Housing Authority of Kansas City, Missouri        |
| CLIENT              | Client                  | HAKC                                              |
|                     | Size (Square Feet)      | 1,596                                             |
| S                   | Price per Square Foot   | \$ 5.00                                           |
| OF IMPROVEMENTS     | Location                | Oakhurst                                          |
| IMPRO               | Age                     | 84 yrs +/-                                        |
|                     | Condition               | Poor                                              |
| DESCRIPTION         | Total Rooms             | 7                                                 |
| DE                  | Bedrooms                | 4                                                 |
|                     | Baths                   | 1                                                 |
| ISER                | Appraiser               | Beverly Easterwood                                |
| APPRAISER           | Date of Appraised Value | 06/4/14                                           |
| VALUE               | Opinion of Value        | \$ 8,000                                          |