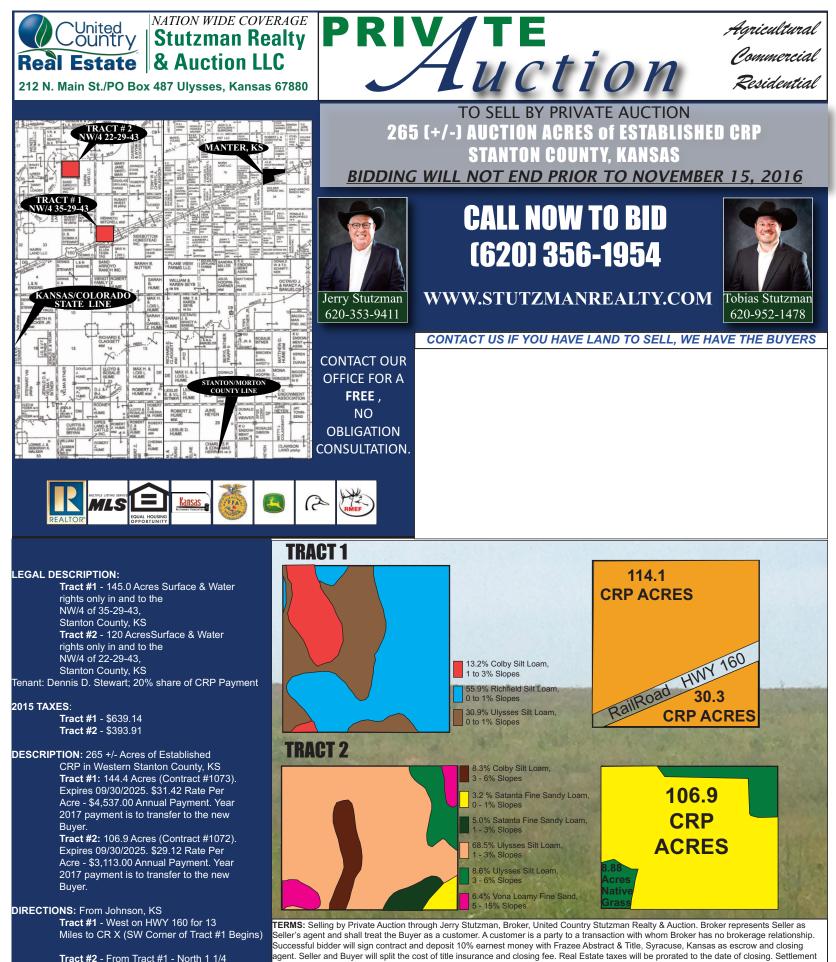

Tract #2 - From Tract #1 - North 1 1/4 Miles to CR 17, then West 1 Mile, then North 1/2 Mile (SW Corner of Tract #2 Begins). Signs Posted.

to bidding.

United Country Stutzman Realty & Auction

MINERALS: None Included