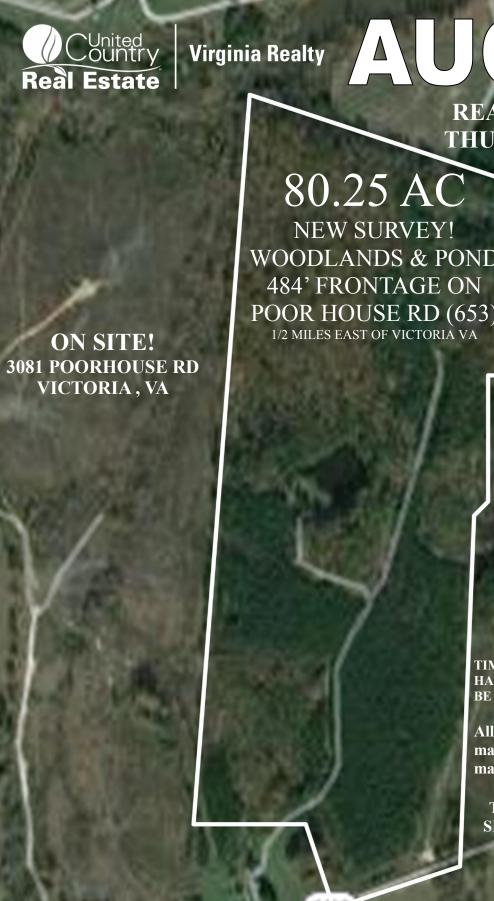

AUCION

**REAL ESTATE & TIMBER** THURSDAY, OCT 20 NOON

WOODLANDS & POND POOR HOUSE RD (653)

> **OVER 75 ACRES OF HIGH QUALITY TIMBER 45 AC MATURE FOREST** 125+ MBF PINE 125+MBF OAK 55+ MBF POPLAR 35+ MBF MIXED HDW **PLUS** 32 AC OF PLANTED PINE 20 YEARS OLD **NEVER THINNED**

TIMBER DEED TO ALLOW FOR 12 MONTHS TO HARVEST THE TIMBER SHOULD THE TIMBER BE SOLD SEPARATELY FROM THE LAND

All acreage & timber calculations are estimates only. All perspective purchasers should make their own evaluations

TIMBER AND LAND TO BE OFFERED SEPARATELY AND IN COMBINATION!

For Complete Info Package www.virginiacarolinaauctions.com United Country Virginia Realty Bill Baker VAAL# 29070 04091 bbaker@unitedcountry.com 434-917-0778 Now Booking Auctions For/FALL 2016 www.ucvirginiarealty.com Call Today! 434-374-2011