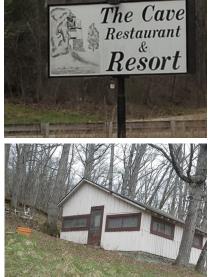

#### **PROPERTY DESCRIPTION:**

Here is your opportunity to own the famous Cave Restaurant overlooking the beautiful Gasconade River! As its name implies, "The Cave" Restaurant is in a cave—an honest-to -goodness cave in the Ozark hills near Richland, MO in Pulaski County. This property, also known as Ozark Springs Resort, has been popular in the area for years with people coming from miles away just to eat at this unique restaurant.

Minutes from Fort Leonard Wood, outside of Richland, MO, getting there is an adventure. A scenic drive on a two-lane road—a short stretch of which is gravel—brings you to the parking area for The Cave Restaurant and Resort, alongside the Gasconade River. The property also has 9 cabins for guests who want to spend the night.