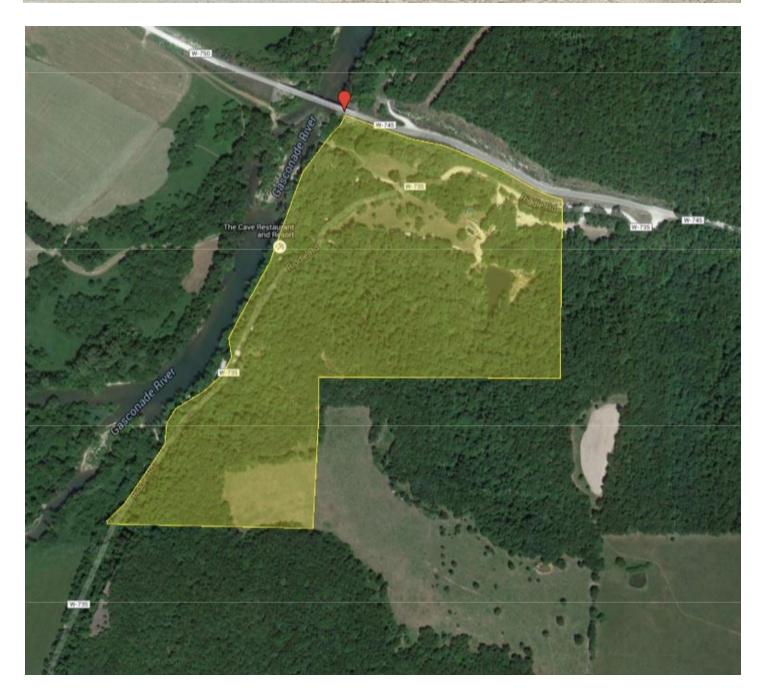

Minutes from Fort Leonard Wood, outside of Richland, MO, getting there is an adventure. A scenic drive on a two-lane road—a short stretch of which is gravel—brings you to the parking area for The Cave Restaurant and Resort, alongside the Gasconade River. The property also has 9 cabins for guests who want to spend the night.

COUNTY: Pulaski

**ACRES: 40** 

- Resort or Bed & Breakfast
- Unique Commercial Business Opportunity

**TAXES:** \$700 **TAX YEAR:** 2015 TILLABLE: 0 Acres TIMBERED: 40 Acres PASTURED: 0