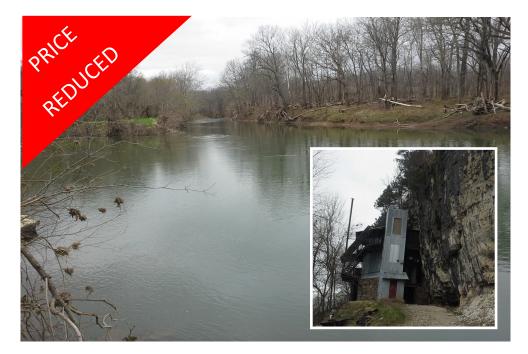

#### **PROPERTY DESCRIPTION:**

Here is your opportunity to own the famous Cave Restaurant overlooking the beautiful Gasconade River! As its name implies, "The Cave" Restaurant is in a cave—an honest-to -goodness cave in the Ozark hills near Richland, MO in Pulaski County. This property, also known as Ozark Springs Resort, has been popular in the area for years with people coming from miles away just to eat at this unique restaurant.

Minutes from Fort Leonard Wood, outside of Richland, MO, getting there is an adventure. A scenic drive on a two-lane road—a short stretch of which is gravel—brings you to the parking area for The Cave Restaurant and Resort, alongside the Gasconade River. The property also has 9 cabins for guests who want to spend the night.

The property has been used in the past to run float trips on the river as well. This place is one of a kind and fantastic opportunity to run your own unique business.