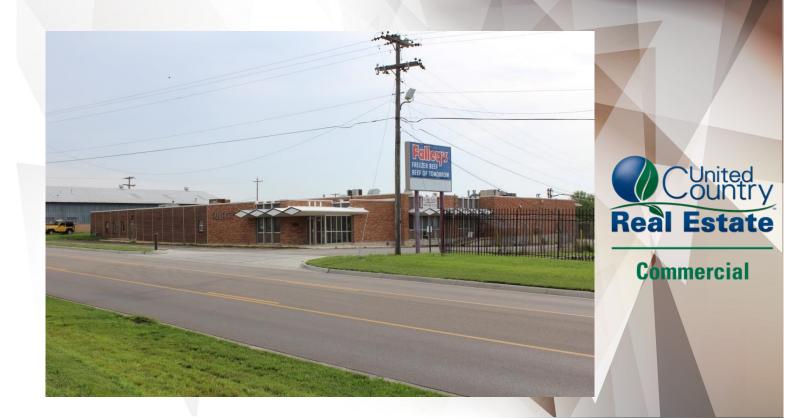

Warehouse/Office/Retail Space in Topeka, KS 3120 S. Kansas Ave.

## Property #01218 \$250,000

This 19,634 SF building features a 15,580 SF warehouse consisting of dock high doors and overhead heat. The balance of the building consists of office/retail space. This property also features refrigeration, natural gas generator and a concrete ceiling. Located on the south side of Topeka, just south of 29th St. on Kansas Ave. Kansas Ave. and Topeka Blvd. both offer various surrounding retail and auto related locations. Lease information available upon request. Zoned I-2 - Heavy Industrial.