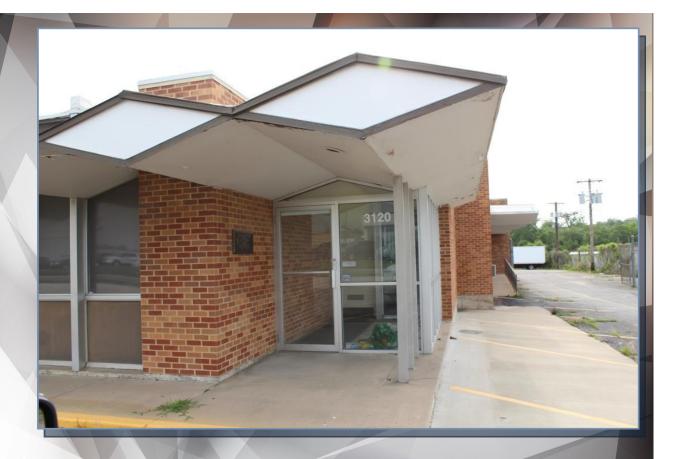

Warehouse/Office/Retail Space in Topeka, KS 3120 S. Kansas Ave.

## Property #01218 \$250,000

This 19,634 SF building features a 15,580 SF warehouse consisting of dock high doors and overhead heat. The balance of the building consists of office/retail space. This property also features refrigeration, natural gas generator and a concrete ceiling. Located on the south side of Topeka, just south of 29th St. on Kansas Ave. Kansas Ave. and Topeka Blvd. both offer various surrounding retail and auto related locations. Lease information available upon request. Zoned I-2 - Heavy Industrial.