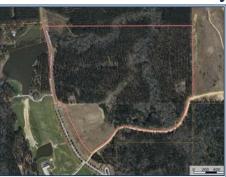

## Southern States Realty

Walden Way, Hattiesburg, MS

Rare opportunity to own 100+- acres in the highly sought-after Big Woods gated community just outside Hattiesburg, Mississippi. This impressive tract offers a balance of seclusion, accessibility, and long-term value. The 100+-acres consist of approximately 70+- acres of mature plantation pines providing both natural beauty and timber potential that is also full of some Mississippi favorite wildlife, from a large amount of whitetail deer, turkeys, and even see and hear a lot of quail throughout the neighborhood. There are multiple places that would be perfect for a homesite across the property. Located just 3.5 miles off Highway 98 and only 15 minutes from downtown Hattiesburg, the property combines peaceful rural living with easy access to city amenities. It's the first parcel on your right as you enter the gated neighborhood, offering both privacy and convenience. Surrounded by large, privately owned tracts of land, the property provides a quiet place to come home to and or hunt just right outside of the city. Land within the Big Woods community rarely becomes available, making this a unique opportunity to secure acreage in one of the most desirable rural neighborhoods in the region.