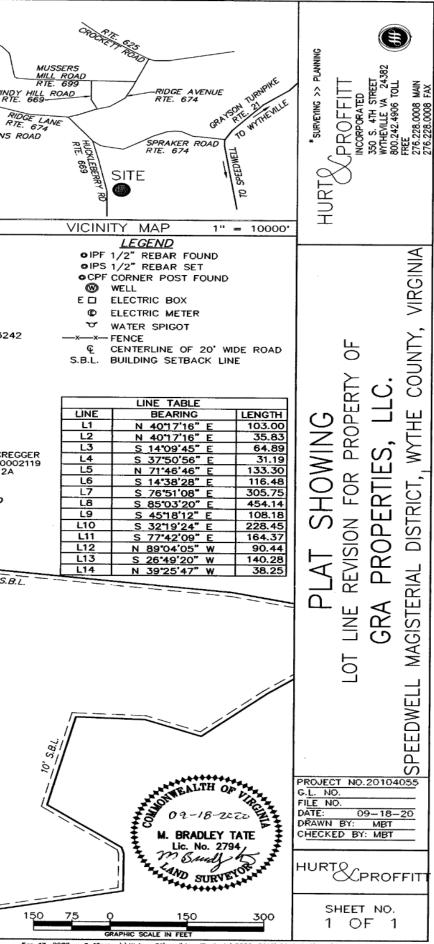

| BY M. BRADLEY TATE TITLED "MINOR SUBDIVION FOR PROPERTY OF                                                                                                                               |                                                 |
|      | GRA                                                                                                                                                                                                                                                                                                         | POPERTIES, LLC." AND DATED "MINOR SUBDIVION FOR PROPERTY OF<br>POPERTIES, LLC." AND DATED "08-26-19". RECORDED IN P.B. 13 PG.<br>OF THE CIRCUIT CLERKS OFFICE OF WYTHE COUNTY, VIRGINIA. |                                                 |



5ep 17, 2020 - 3: 49pm \\Wyt-ap01\cad\LandProjects\2000-2012\20104076\dwg\subd 2020.dwg