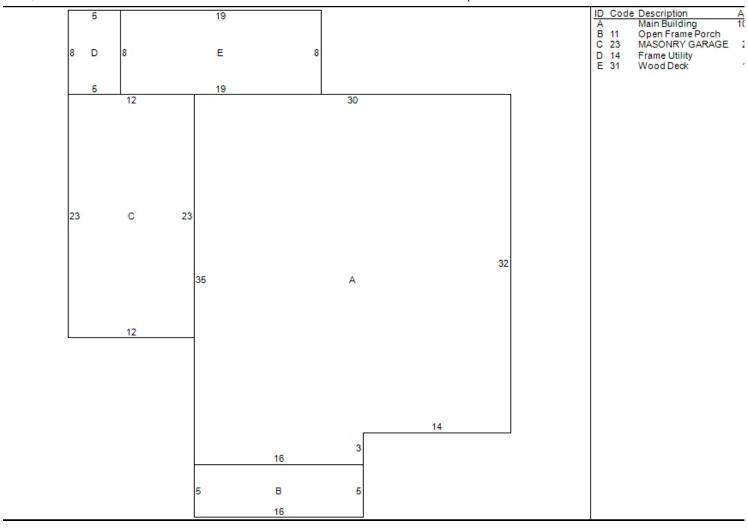

Metal Fireplace Stacks Openings: /1

Fuel Type: GAS

Total OBY Value: 0

Basement: CRAWL SPACE

Half Baths: 0

Card: 1 of 1 Next Previous Card

Parcel ID: **372418312046**Card: 1 Footprint Structure Codes Download Sketch