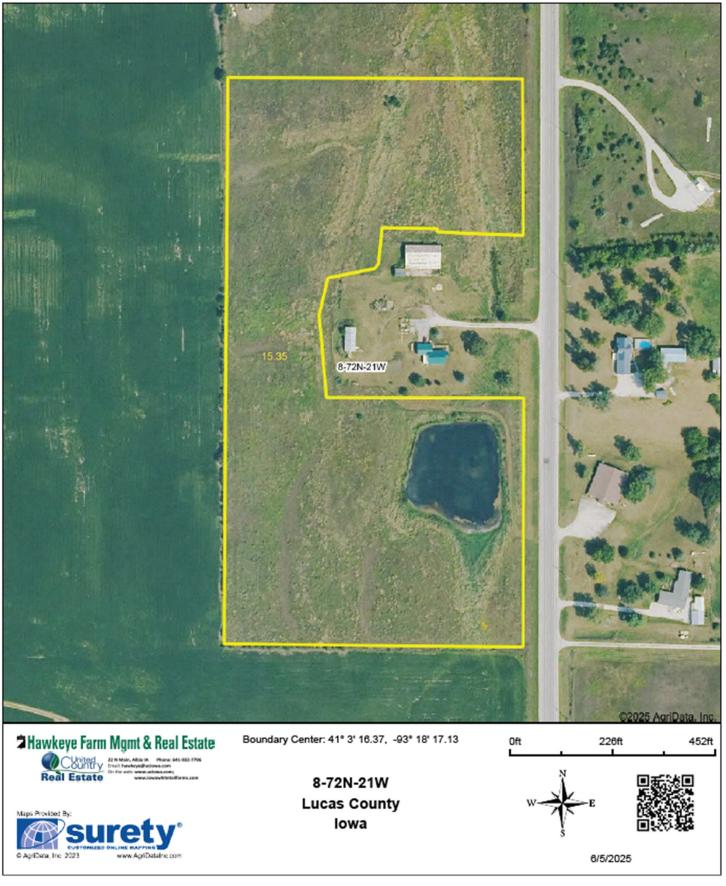

### **CRP Land with Recreational Opportunities**

Acres: 15.35 +/-

Highway 14, Chariton, IA 50049

**Price:** \$145,000

**Hawkeye Farm Mgmt & Real Estate** 

## **PROPERTY FEATURES**

- 11.62 CRP Acres in 2 Contracts Expiring in 2026 & 2027 Earning \$2,036 Annually
- Large Pond & Scenic Building Site
- **Recreational Opportunities**
- Located 3 Miles North of Chariton
- Estimated Annual Taxes \$255

### **PROPERTY MAPS**

#### Aerial Map

\*Boundary Lines Are Approximate\*