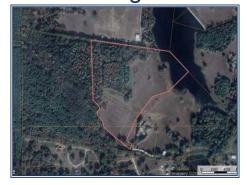

## Southern **States Realty**

Here's your chance to own a stunning 34± acre property in the highly soughtafter Highlands neighborhood of Flora, Mississippi! With approximately 700 feet of pristine lake frontage and an array of ideal home sites, additional perks include a small horse barn, a fenced pasture, and a storage shed for all your equipment. Situated just minutes from the charming town of Flora and the community of Livingston, you'll enjoy the peace and privacy of rural living while still being close to everything you need. Only 20 minutes from both the Mississippi Delta and downtown Madison, you're never far from work or leisure. Land like this doesn't last long-contact us today to schedule your tour and see for yourself what makes this property so special!

Highland Hills Lane, Flora, MS

32.533158 -90.273719 GPS

\$765,000

34± Acres MLS #144735