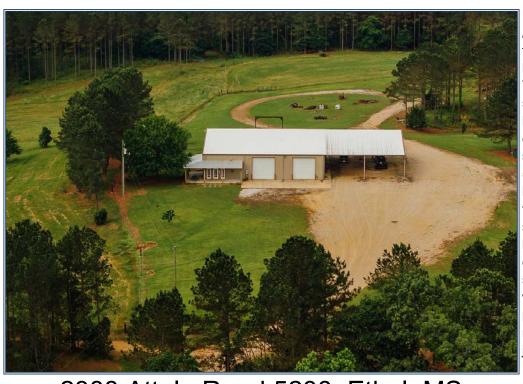

## Southern States Realty

Located just outside Kosciusko in Attala County, MS, this turnkey mini farm offers the perfect blend of rural lifestyle and modern infrastructure. The property features four well-built structures, including a 3BR/2.5BA bardominium, a renovated guest cottage, a temperature-controlled storage building, and a fully equipped 5,000± SF barn with horse stalls, kennels, and a riding pen. Five fenced pastures, working pens, and a stocked fishing pond make it ideal for livestock, equestrian use, or simply enjoying the countryside. With highspeed internet, 240V power, and water run throughout, this versatile property is ready for farming, recreation, or a peaceful retreat—all just minutes from Kosciusko.

2388 Attala Road 5238, Ethel, MS

33.0949, -89.5065 GPS

\$675,000

25± Acres MLS #25-1099