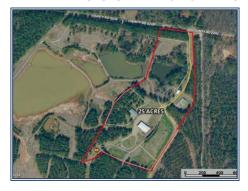

## Southern States Realty

Located just outside Kosciusko in Attala County, MS, this turnkey mini farm offers the perfect blend of rural lifestyle and modern infrastructure. The property features four well-built structures, including a 3BR/2.5BA bardominium, a renovated guest cottage, a temperature-controlled storage building, and a fully equipped 5,000± SF barn with horse stalls, kennels, and a riding pen. Five fenced pastures, working pens, and a stocked fishing pond make it ideal for livestock, equestrian use, or simply enjoying the countryside. With highspeed internet, 240V power, and water run throughout, this versatile property is ready for farming, recreation, or a peaceful retreat—all just minutes from Kosciusko.

2388 Attala Road 5238, Ethel, MS

33.0949, -89.5065 GPS

\$675,000

25± Acres MLS #25-1099