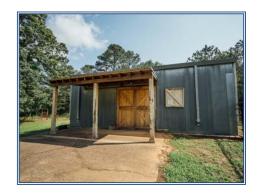

## Southern States Realty

Located just outside Kosciusko in Attala County, MS, this turnkey mini farm offers the perfect blend of rural lifestyle and modern infrastructure. The property features four well-built structures, including a 3BR/2.5BA bardominium, a renovated guest cottage, a temperature-controlled storage building, and a fully equipped 5,000± SF barn with horse stalls, kennels, and a riding pen. Five fenced pastures, working pens, and a stocked fishing pond make it ideal for livestock, equestrian use, or simply enjoying the countryside. With highspeed internet, 240V power, and water run throughout, this versatile property is ready for farming, recreation, or a peaceful retreat—all just minutes from Kosciusko.