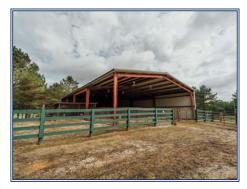

## Southern States Realty

Located just outside Kosciusko in Attala County, MS, this turnkey mini farm offers the perfect blend of rural lifestyle and modern infrastructure. The property features four well-built structures, including a 3BR/2.5BA bardominium, a renovated guest cottage, a temperature-controlled storage building, and a fully equipped 5,000± SF barn with horse stalls, kennels, and a riding pen. Five fenced pastures, working pens, and a stocked fishing pond make it ideal for livestock, equestrian use, or simply enjoying the countryside. With highspeed internet, 240V power, and water run throughout, this versatile property is ready for farming, recreation, or a peaceful retreat—all just minutes from Kosciusko.