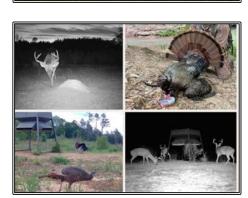

## **Southern States Realty**

1 Cemetery Road, Harrisonburg, LA

Welcome to Rawson Hills. Rawson Hills is 586+acres in the hills of Catahoula Parish in the Enterprise community. Power is available at the property and there is room to build a nice lodge. Tucked away off of the gravel road you will find the ultimate seclusion where you can enjoy hunting, riding four wheelers, playing in the creek, and more. This property feels way bigger than 586+- acres when riding it. There are numerous hunting spots on this property and plenty of room to expand and put more food plot locations. The road system allows you to get to just about anywhere on the property with the help of the gravel road going around the outside border of the property. The roll of the hills is gentle to moderate and the property is loaded with deer, hogs, and turkeys. This area has a uniquely high density of wild turkeys for Louisiana. The deer hunting is already great, but can be made even better with more established food plots. The property for the last several years has been very lightly hunted and it is evident by the tracks that the deer numbers are also very high. The creeks running through the property provide beautiful flowing water that not only water your wildlife but provide beautiful scenery. There is even a waterfall that will take your breathe away. The hardwoods along the creek are beautiful and would provide great bowhunting opportunity. Properties for sale at this price point are very rare these days.