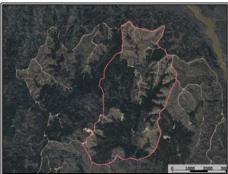

## **Southern States Realty**

1 Cemetery Road, Harrisonburg, LA

Welcome to Rawson Hills. Rawson Hills is 586+acres in the hills of Catahoula Parish in the Enterprise community. Power is available at the property and there is room to build a nice lodge. Tucked away off of the gravel road you will find the ultimate seclusion where you can enjoy hunting, riding four wheelers, playing in the creek, and more. This property feels way bigger than 586+- acres when riding it. There are numerous hunting spots on this property and plenty of room to expand and put more food plot locations. The road system allows you to get to just about anywhere on the property with the help of the gravel road going around the outside border of the property. The roll of the hills is gentle to moderate and the property is loaded with deer, hogs, and turkeys. This area has a uniquely high density of wild turkeys for Louisiana. The deer hunting is already great, but can be made even better with more established food plots. The property for the last several years has been very lightly hunted and it is evident by the tracks that the deer numbers are also very high. The creeks running through the property provide beautiful flowing water that not only water your wildlife but provide beautiful scenery. There is even a waterfall that will take your breathe away. The hardwoods along the creek are beautiful and would provide great bowhunting opportunity. Properties for sale at this price point are very rare these days.

## 31.836054, -91.836100 GPS

\$1,670,000

586± Acres MLS #144561

#HUNTINGLANDMAN