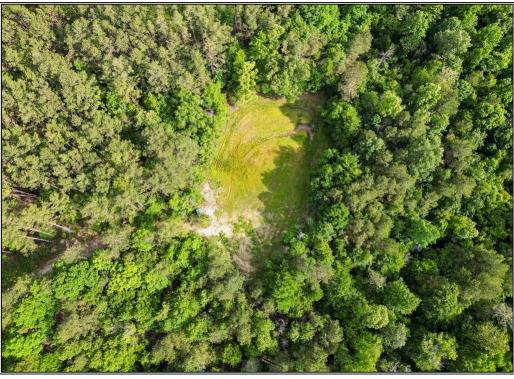

## **Southern States Realty**

1 Cemetery Road, Harrisonburg, LA

Welcome to Rawson Hills. Rawson Hills is 586+acres in the hills of Catahoula Parish in the Enterprise community. Power is available at the property and there is room to build a nice lodge. Tucked away off of the gravel road you will find the ultimate seclusion where you can enjoy hunting, riding four wheelers, playing in the creek, and more. This property feels way bigger than 586+- acres when riding it. There are numerous hunting spots on this property and plenty of room to expand and put more food plot locations. The road system allows you to get to just about anywhere on the property with the help of the gravel road going around the outside border of the property. The roll of the hills is gentle to moderate and the property is loaded with deer, hogs, and turkeys. This area has a uniquely high density of wild turkeys for Louisiana. The deer hunting is already great, but can be made even better with more established food plots. The property for the last several years has been very lightly hunted and it is evident by the tracks that the deer numbers are also very high. The creeks running through the property provide beautiful flowing water that not only water your wildlife but provide beautiful scenery. There is even a waterfall that will take your breathe away. The hardwoods along the creek are beautiful and would provide great bowhunting opportunity. Properties for sale at this price point are very rare these days.