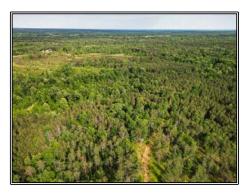

## **Southern States Realty**

1 Cemetery Road, Harrisonburg, LA

Welcome to Rawson Hills. Rawson Hills is 586+acres in the hills of Catahoula Parish in the Enterprise community. Power is available at the property and there is room to build a nice lodge. Tucked away off of the gravel road you will find the ultimate seclusion where you can enjoy hunting, riding four wheelers, playing in the creek, and more. This property feels way bigger than 586+- acres when riding it. There are numerous hunting spots on this property and plenty of room to expand and put more food plot locations. The road system allows you to get to just about anywhere on the property with the help of the gravel road going around the outside border of the property. The roll of the hills is gentle to moderate and the property is loaded with deer, hogs, and turkeys. This area has a uniquely high density of wild turkeys for Louisiana. The deer hunting is already great, but can be made even better with more established food plots. The property for the last several years has been very lightly hunted and it is evident by the tracks that the deer numbers are also very high. The creeks running through the property provide beautiful flowing water that not only water your wildlife but provide beautiful scenery. There is even a waterfall that will take your breathe away. The hardwoods along the creek are beautiful and would provide great bowhunting opportunity. Properties for sale at this price point are very rare these days.