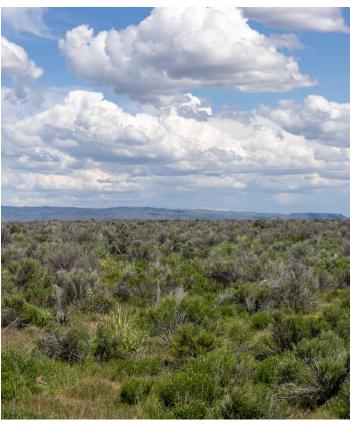

This Eastern Oregon property is situated just 0.75 miles east of South Harney Road on Lane 18. The property is conveniently located, it's less than a 20-minute drive to both Crane and Burns. The 160 deeded acres are fully enclosed with perimeter fencing and feature a stock well equipped with a solar pump. Historically used for grazing cattle, the land remains well-suited for similar agricultural use by a new owner. With its easy access to South Harney Road, the property also presents an excellent opportunity for building a home.