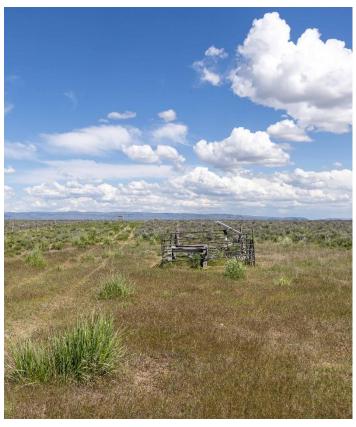

This Eastern Oregon property is situated just 0.75 miles east of South Harney Road on Lane 18. The property is conveniently located, it's less than a 20-minute drive to both Crane and Burns. The 160 deeded acres are fully enclosed with perimeter fencing and feature a stock well equipped with a solar pump. Historically used for grazing cattle, the land remains well-suited for similar agricultural use by a new owner. With its easy access to South Harney Road, the property also presents an excellent opportunity for building a home.