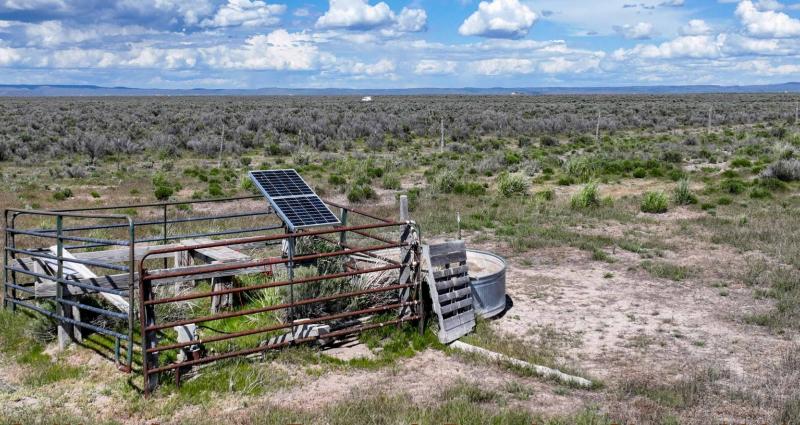

This Eastern Oregon property is situated just 0.75 miles east of South Harney Road on Lane 18. The property is conveniently located, it's less than a 20-minute drive to both Crane and Burns. The 160 deeded acres are fully enclosed with perimeter fencing and feature a stock well equipped with a solar pump. Historically used for grazing cattle, the land remains well-suited for similar agricultural use by a new owner. With its easy access to South Harney Road, the property also presents an excellent opportunity for building a home.