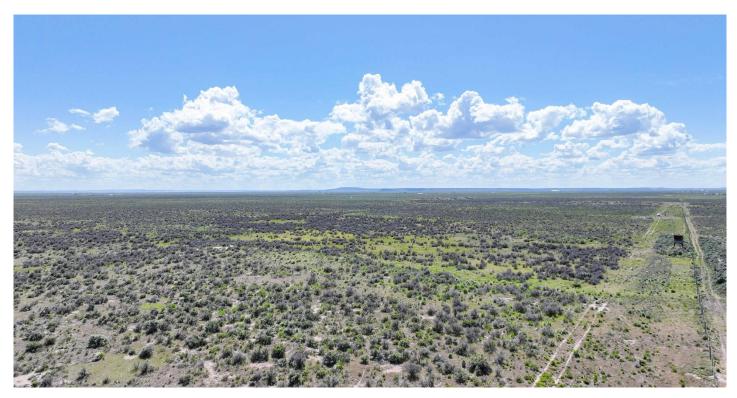

This Eastern Oregon property is situated just 0.75 miles east of South Harney Road on Lane 18. The property is conveniently located, it's less than a 20-minute drive to both Crane and Burns. The 160 deeded acres are fully enclosed with perimeter fencing and feature a stock well equipped with a solar pump. Historically used for grazing cattle, the land remains well-suited for similar agricultural use by a new owner. With its easy access to South Harney Road, the property also presents an excellent opportunity for building a home.