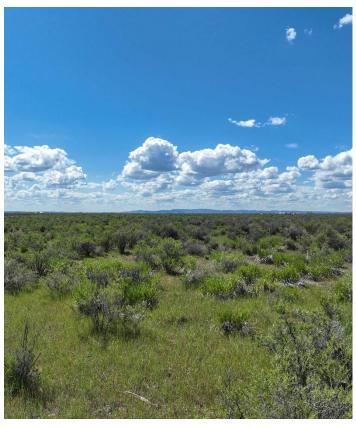

This Eastern Oregon property is situated just 0.75 miles east of South Harney Road on Lane 18. The property is conveniently located, it's less than a 20-minute drive to both Crane and Burns. The 160 deeded acres are fully enclosed with perimeter fencing and feature a stock well equipped with a solar pump. Historically used for grazing cattle, the land remains well-suited for similar agricultural use by a new owner. With its easy access to South Harney Road, the property also presents an excellent opportunity for building a home.