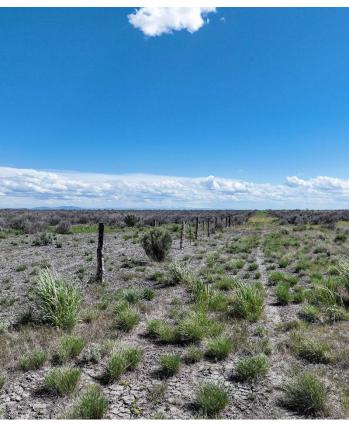

This Eastern Oregon property is situated just 0.75 miles east of South Harney Road on Lane 18. The property is conveniently located, it's less than a 20-minute drive to both Crane and Burns. The 160 deeded acres are fully enclosed with perimeter fencing and feature a stock well equipped with a solar pump. Historically used for grazing cattle, the land remains well-suited for similar agricultural use by a new owner. With its easy access to South Harney Road, the property also presents an excellent opportunity for building a home.