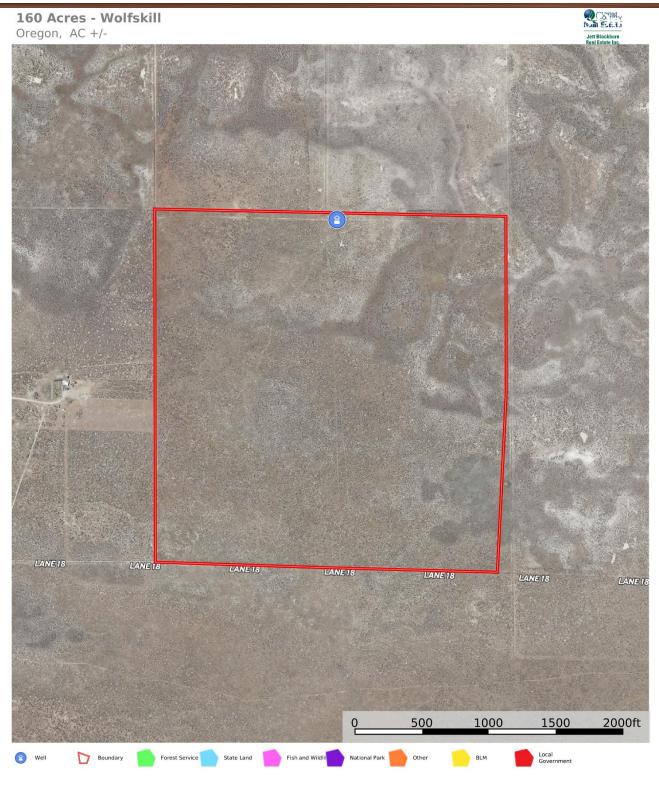

This Eastern Oregon property is situated just 0.75 miles east of South Harney Road on Lane 18. The property is conveniently located, it's less than a 20-minute drive to both Crane and Burns. The 160 deeded acres are fully enclosed with perimeter fencing and feature a stock well equipped with a solar pump. Historically used for grazing cattle, the land remains well-suited for similar agricultural use by a new owner. With its easy access to South Harney Road, the property also presents an excellent opportunity for building a home.

### Lane 18 Burns, OR 97720

United County Jett Blackburn Real Estate (map for illustration purposes only)
P: 541-413-5660 www.jettblackburn.com 707 Ponderosa Village, Burns, OR 97720

# Lane 18 **Burns, OR 97720**

United County Jett Blackburn Real Estate (map for illustration purposes only)
P: 541-413-5660 www.jettblackburn.com 707 Ponderosa Village, Burns, OR 97720