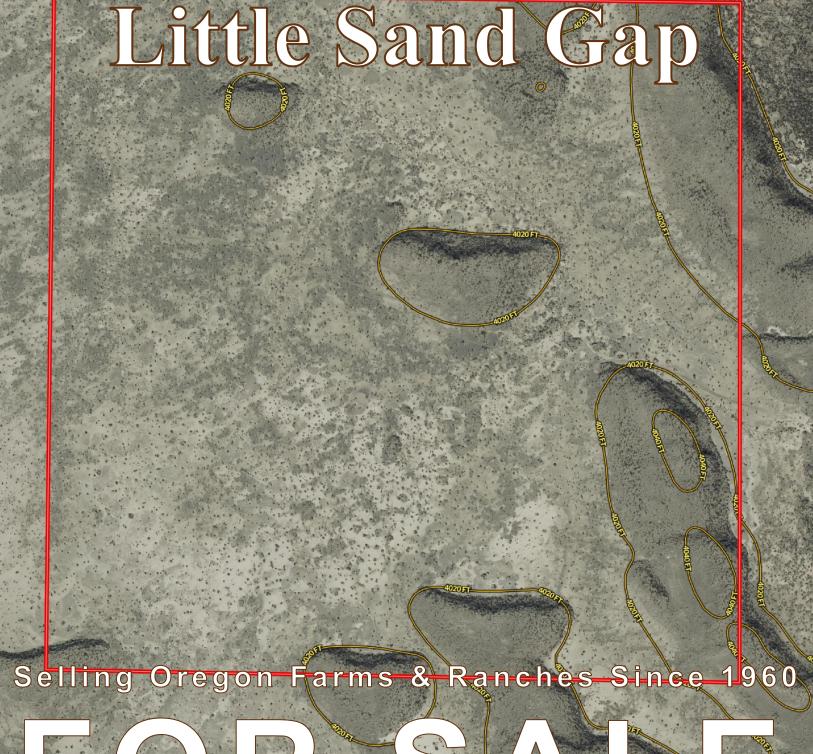

### Little Sand Gap Fields, OR 97710

| <b>LEGAL DESC.:</b> | 36S34E00-00-00200 |
|---------------------|-------------------|
| <b>ACREAGE:</b>     | 160 +/- acres     |
| TAXES:              | \$122.17          |
| <b>PRICE:</b>       | \$32,000.00       |
| FINANCING:          | Cash              |

This Eastern Oregon acreage is located south of the Alvord Desert. The acreage is relatively flat with sandy loam soils & some native grasses. The parcel would be ideal for a recreational getaway.

\*Seller does not guarantee legal access, Buyer to do own due diligence in regards to access.\*