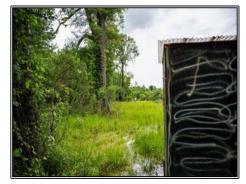

## Southern States Realty

Hunting land for sale in Morehouse Parish, LA. This +/- 205 ac. The tract is located right off of HWY 165 just NW of Bastrop. This property is the perfect mix of timber/cutover throughout the entire property, providing great cover areas for your wildlife while also having plenty of options for food plots all throughout while having 3 food plots already established with several other hunting options. There is about \$10,000 of income on the property annually through a CRP contract. A small pond on the property is sure to keep your wildlife watered and provide some fishing. The tract is surrounded by crop fields that will provide food for your wildlife all year long. There is a good internal trail system that takes you throughout the majority of the property. There is already power located on site with roughly 3700 ft. of road frontage, allowing for easy access onto the property. Being roughly 10 minutes from Bastrop and less than an hour from Monroe you are not far from plenty of recreational activities that will keep the family entertained. If you want a great secluded hunting tract surrounded by crop fields just outside of Bastrop and Monroe, this is the tract for you. Call us today to schedule your private showing.