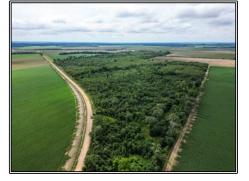

## Southern States Realty

Hunting land for sale in Morehouse Parish, LA. This +/- 205 ac. The tract is located right off of HWY 165 just NW of Bastrop. This property is the perfect mix of timber/cutover throughout the entire property, providing great cover areas for your wildlife while also having plenty of options for food plots all throughout while having 3 food plots already established with several other hunting options. There is about \$10,000 of income on the property annually through a CRP contract. A small pond on the property is sure to keep your wildlife watered and provide some fishing. The tract is surrounded by crop fields that will provide food for your wildlife all year long. There is a good internal trail system that takes you throughout the majority of the property. There is already power located on site with roughly 3700 ft. of road frontage, allowing for easy access onto the property. Being roughly 10 minutes from Bastrop and less than an hour from Monroe you are not far from plenty of recreational activities that will keep the family entertained. If you want a great secluded hunting tract surrounded by crop fields just outside of Bastrop and Monroe, this is the tract for you. Call us today to schedule your private showing.