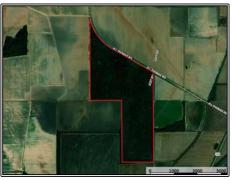

## Southern States Realty

Hunting land for sale in Morehouse Parish, LA. This +/- 205 ac. The tract is located right off of HWY 165 just NW of Bastrop. This property is the perfect mix of timber/cutover throughout the entire property, providing great cover areas for your wildlife while also having plenty of options for food plots all throughout while having 3 food plots already established with several other hunting options. There is about \$10,000 of income on the property annually through a CRP contract. A small pond on the property is sure to keep your wildlife watered and provide some fishing. The tract is surrounded by crop fields that will provide food for your wildlife all year long. There is a good internal trail system that takes you throughout the majority of the property. There is already power located on site with roughly 3700 ft. of road frontage, allowing for easy access onto the property. Being roughly 10 minutes from Bastrop and less than an hour from Monroe you are not far from plenty of recreational activities that will keep the family entertained. If you want a great secluded hunting tract surrounded by crop fields just outside of Bastrop and Monroe, this is the tract for you. Call us today to schedule your private showing.

## 10401 RL Thomas Road, Bastrop, LA

\$599,000

205± Acres MLS #144597

## 32.889190, -91.742890 GPS

#HUNTINGLANDMAN