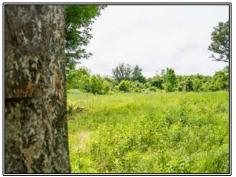

## Southern States Realty

Hunting land for sale in Morehouse Parish, LA. This +/- 205 ac. The tract is located right off of HWY 165 just NW of Bastrop. This property is the perfect mix of timber/cutover throughout the entire property, providing great cover areas for your wildlife while also having plenty of options for food plots all throughout while having 3 food plots already established with several other hunting options. There is about \$10,000 of income on the property annually through a CRP contract. A small pond on the property is sure to keep your wildlife watered and provide some fishing. The tract is surrounded by crop fields that will provide food for your wildlife all year long. There is a good internal trail system that takes you throughout the majority of the property. There is already power located on site with roughly 3700 ft. of road frontage, allowing for easy access onto the property. Being roughly 10 minutes from Bastrop and less than an hour from Monroe you are not far from plenty of recreational activities that will keep the family entertained. If you want a great secluded hunting tract surrounded by crop fields just outside of Bastrop and Monroe, this is the tract for you. Call us today to schedule your private showing.