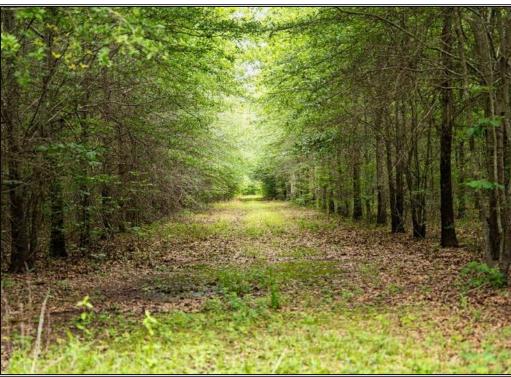

## Southern States Realty

Hunting land for sale in Morehouse Parish, LA. This +/- 205 ac. The tract is located right off of HWY 165 just NW of Bastrop. This property is the perfect mix of timber/cutover throughout the entire property, providing great cover areas for your wildlife while also having plenty of options for food plots all throughout while having 3 food plots already established with several other hunting options. There is about \$10,000 of income on the property annually through a CRP contract. A small pond on the property is sure to keep your wildlife watered and provide some fishing. The tract is surrounded by crop fields that will provide food for your wildlife all year long. There is a good internal trail system that takes you throughout the majority of the property. There is already power located on site with roughly 3700 ft. of road frontage, allowing for easy access onto the property. Being roughly 10 minutes from Bastrop and less than an hour from Monroe you are not far from plenty of recreational activities that will keep the family entertained. If you want a great secluded hunting tract surrounded by crop fields just outside of Bastrop and Monroe, this is the tract for you. Call us today to schedule your private showing.