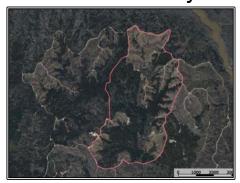

## Southern States Realty

Welcome to Rawson Hills. Rawson Hills is 586+acres in the hills of Catahoula Parish in the Enterprise community. Power is available at the property and there is room to build a nice lodge. Tucked away off of the gravel road you will find the ultimate seclusion where you can enjoy hunting, riding four wheelers, playing in the creek, and more. This property feels way bigger than 595+- acres when riding it. There are numerous hunting spots on this property and plenty of room to expand and put more food plot locations. The road system allows you to get to just about anywhere on the property with the help of the gravel road going around the outside border of the property. The roll of the hills is gentle to moderate and the property is loaded with deer, hogs, and turkeys. This area has a uniquely high density of wild turkeys for Louisiana. The deer hunting is already great, but can be made even better with more established food plots. The property for the last several years has been very lightly hunted and it is evident by the tracks that the deer numbers are also very high. The creeks running through the property provide beautiful flowing water that not only water your wildlife but provide beautiful scenery. There is even a waterfall that will take your breathe away. The hardwoods along the creek are beautiful and would provide great bowhunting opportunity. Properties for sale at this price point are very rare these days.

1 Cemetery Road, Harrisonburg, LA

31.836054, -91.836100 GPS

\$1,670,000

586± Acres MLS #144561

**#HUNTINGLANDMAN**