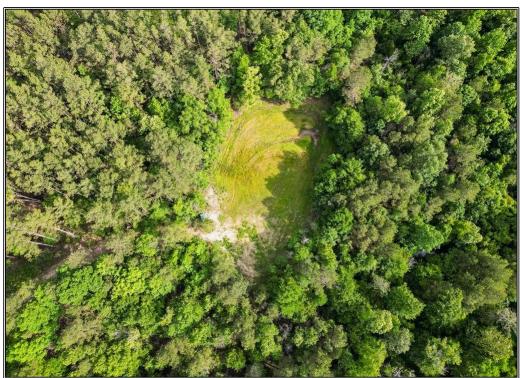

## Southern States Realty

Welcome to Rawson Hills. Rawson Hills is 586+acres in the hills of Catahoula Parish in the Enterprise community. Power is available at the property and there is room to build a nice lodge. Tucked away off of the gravel road you will find the ultimate seclusion where you can enjoy hunting, riding four wheelers, playing in the creek, and more. This property feels way bigger than 595+- acres when riding it. There are numerous hunting spots on this property and plenty of room to expand and put more food plot locations. The road system allows you to get to just about anywhere on the property with the help of the gravel road going around the outside border of the property. The roll of the hills is gentle to moderate and the property is loaded with deer, hogs, and turkeys. This area has a uniquely high density of wild turkeys for Louisiana. The deer hunting is already great, but can be made even better with more established food plots. The property for the last several years has been very lightly hunted and it is evident by the tracks that the deer numbers are also very high. The creeks running through the property provide beautiful flowing water that not only water your wildlife but provide beautiful scenery. There is even a waterfall that will take your breathe away. The hardwoods along the creek are beautiful and would provide great bowhunting opportunity. Properties for sale at this price point are very rare these days.