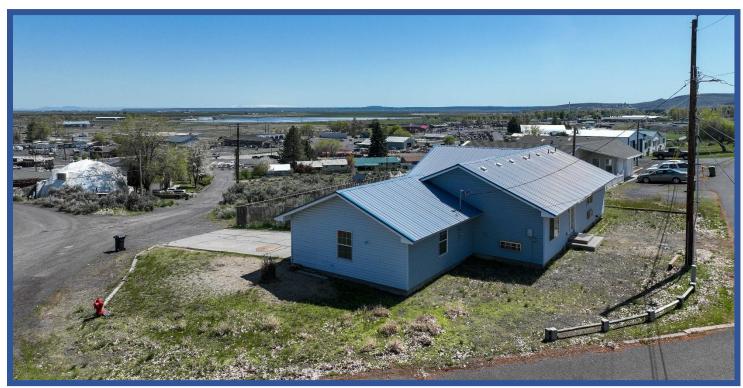

# 400 S Shasta Pl Burns, OR 97720

This Eastern Oregon home is located on a corner view lot overlooking the Harney basin above Burns High School. The property features a newer 2000 build for the area, double car garage, paved driveway, and fenced yard. The house includes vinyl siding, vinyl windows, & a metal roof.

The home is an open floor plan with the kitchen having a significant amount of cabinet & countertop space. The washer & dryer are located centrally in the home between all bedrooms. The bedrooms are all larger sized with carpet floor while the master suite has a private bathroom & walk in closet.

Overall this home is located in a great are and has views spanning the basin.

The seller and his agent make these representations in good faith, from personal knowledge and experience. However, the buyer should inspect this property or cause this property to be inspected by knowledgeable persons so that the buyer may purchase without relying upon any representations made by the seller or his agent. Also, unless otherwise specified we, Jett Blackburn Real Estate, Inc. agents, represent the seller on all our listings.