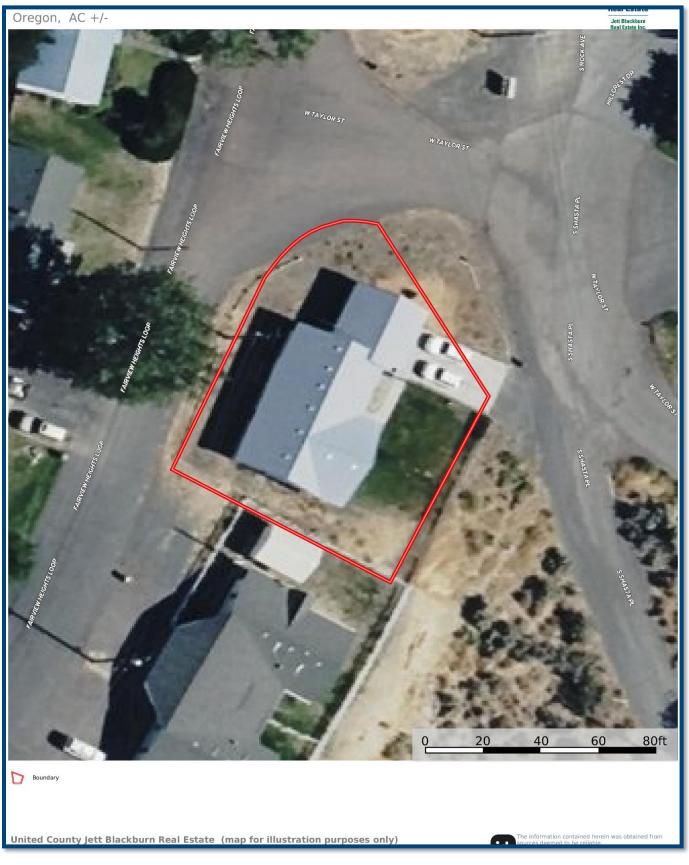

# 400 S Shasta Pl Burns, OR 97720

| ADDRESS:<br>LEGAL:<br>TAXES:<br>FINANCING:<br>YEAR BUILT:<br>SQ. FT.:<br>ACREAGE:<br>HEAT SOURCE:<br>BEDROOMS:<br>BATHROOMS:<br>ADDI LANCES: | 400 S Shasta Pl, Burns, OR 97720<br>23S30E13-BD-00407<br>\$3,111.70 – Per County Records<br>Cash or Bank Financing<br>2000<br>1,507 sq ft (+/-) – Per County Records<br>0.19 acres<br>PTAC Elec. Heat/Cooling & Cadets<br>3 Bedrooms<br>2 Bathrooms |
|----------------------------------------------------------------------------------------------------------------------------------------------|-----------------------------------------------------------------------------------------------------------------------------------------------------------------------------------------------------------------------------------------------------|
| BATHROOMS:                                                                                                                                   | 2 Bathrooms                                                                                                                                                                                                                                         |
| APPLIANCES:                                                                                                                                  | Refrigerator, Range, BI Dishwasher, Washer, Dryer                                                                                                                                                                                                   |
| GARAGE:                                                                                                                                      | Attached Double Car Garage                                                                                                                                                                                                                          |
| PRICE:                                                                                                                                       | \$289,000.00                                                                                                                                                                                                                                        |

# 400 S Shasta Pl Burns, OR 97720

This Eastern Oregon home is located on a corner view lot overlooking the Harney basin above Burns High School. The property features a newer 2000 build for the area, double car garage, paved driveway, and fenced yard. The house includes vinyl siding, vinyl windows, & a metal roof.