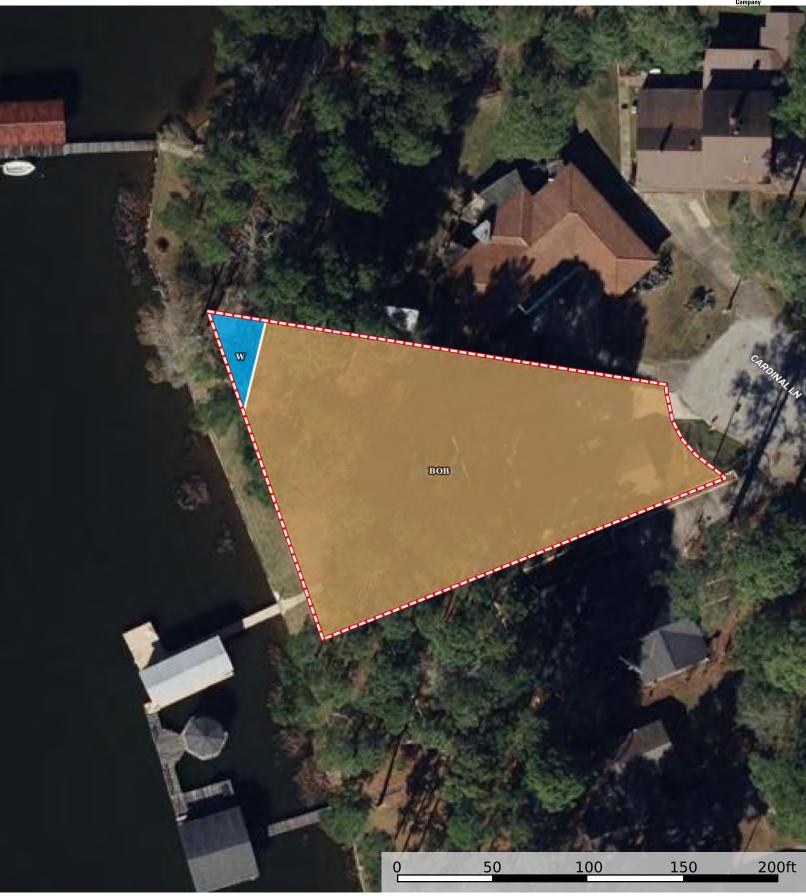

## Lake Tyler Home with Waterfront for Sale Troup Smith County, Texas, 0.87 AC +/-

## Boundary 0.59 ac

| SOIL CODE | SOIL DESCRIPTION                             | ACRES       | %     | CPI | NCCPI | CAP  |
|-----------|----------------------------------------------|-------------|-------|-----|-------|------|
| BoB       | Bowie fine sandy loam, 1 to 5 percent slopes | 0.57        | 96.61 | 0   | 80    | 3e   |
| W         | Water                                        | 0.02        | 3.39  | 0   | 1     | 8    |
| TOTALS    |                                              | 0.59(*<br>) | 100%  | 1   | 77.29 | 3.17 |

(\*) Total acres may differ in the second decimal compared to the sum of each acreage soil. This is due to a round error because we only show the acres of each soil with two decimal.

- (c) climatic limitations (e) susceptibility to erosion
- (s) soil limitations within the rooting zone (w) excess of water