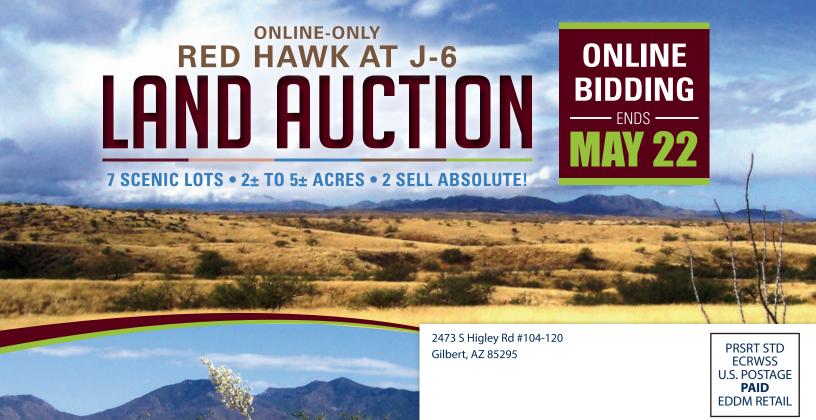

## **ONLINE-ONLY RED HAWK AT J-6** LAND AUCTION

7 SCENIC LOTS • 2+ TO 5+ ACRES • 2 SELL ABSOLUTE!

## **ONLINE BIDDING ENDS MAY 22**

There are seven custom home lots in the Red Hawk at J-6 Ranch community east of Tucson. Build your dream home or a vacation retreat, or invest in Arizona's prime land with breathtaking mountains & desert views!

## **Property Location:**

XXXX S J 6 Ranch Rd. Benson, Arizona, 85602 *Just off I-10 (Exit 297)* 

SELLER FINANCING **AVAILABLE!** 

Arizona **Property** 

**JOHN PAYNE** 

AUCTIONEER/BROKER 480-422-6800

STEWART LARSEN