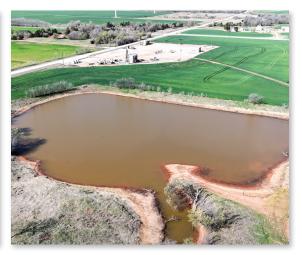

#### **PROPERTY FEATURES:**

- Productive Cropland (58± AC) with predominantly Class I and Class II Soils
- Native Pasture (75± AC)
- Hunting & Recreational Opportunity
- Large 2± Acre Pond, 2 Small Ponds
- Mature Trees Throughout (27± AC of Timber)
- Homesite Potential
- Seasonal Creek Provides Wildlife Cover
- Okarche School District
- Electric Available