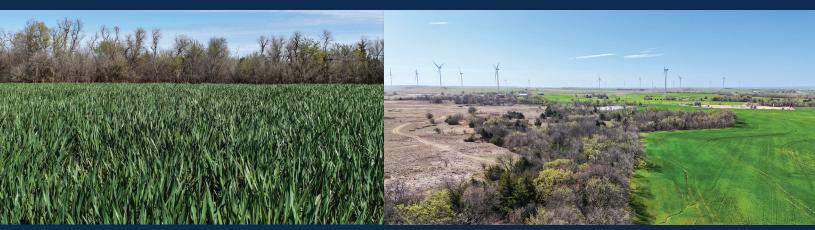

#### **PROPERTY FEATURES:**

- Productive Cropland (58± AC) with predominantly Class I and Class II Soils
- Native Pasture (75± AC)
- Hunting & Recreational Opportunity
- Large 2± Acre Pond, 2 Small Ponds
- Mature Trees Throughout (27± AC of Timber)
- Homesite Potential
- Seasonal Creek Provides Wildlife Cover
- Okarche School District
- Electric Available