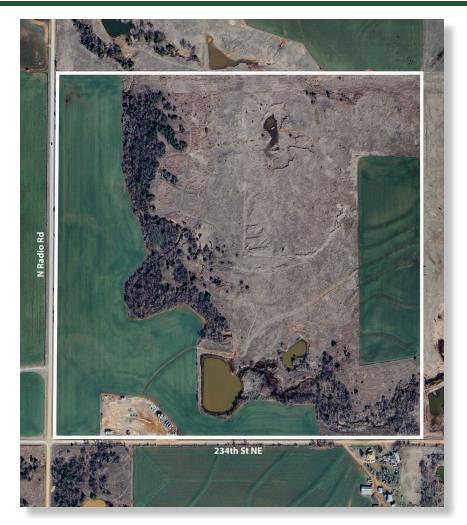

# AUCTION 160± ACRES

PRODUCTIVE CROPLAND, NATIVE PASTURE, RECREATIONAL OPPORTUNITY

**PROPERTY LOCATION:** NE Corner of 234th St NE and N Radio Rd, Canadian County, OK **AUCTION LOCATION:** Piedmont Veteran's Event Center | 240 Edmond Rd NW, Piedmont, OK 73078

#### 160± ACRES:

#### **PROPERTY FEATURES:**

- Productive Cropland (58± AC) with predominantly Class I and Class II Soils
- Native Pasture (75± AC)
- Hunting & Recreational Opportunity
- Large 2± Acre Pond, 2 Small Ponds
- Mature Trees Throughout (27± AC of Timber)
- Homesite Potential
- Seasonal Creek Provides Wildlife Cover
- Okarche School District
- Electric Available

#### **DIRECTIONS:**

From NW Expressway (Hwy 3) & N Piedmont Rd (Hwy 4): 9± mi NW on NW Expressway, 3± miles N on Evans Rd, 0.5± W on 234th St NE to SE Corner of Property

**LEGAL DESCRIPTION:** SW/4 1-14N-7W (160.00 Acres) Canadian County, Oklahoma