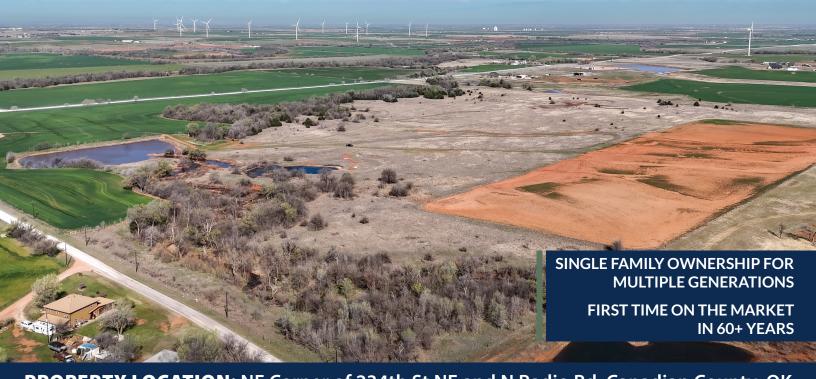

# AUCTION 160± ACRES

PRODUCTIVE CROPLAND, NATIVE PASTURE, RECREATIONAL OPPORTUNITY

**PROPERTY LOCATION:** NE Corner of 234th St NE and N Radio Rd, Canadian County, OK **AUCTION LOCATION:** Piedmont Veteran's Event Center | 240 Edmond Rd NW, Piedmont, OK 73078

#### **PROPERTY FEATURES:**

- Productive Cropland (58± AC) with predominantly Class I and Class II Soils
- Native Pasture (75± AC)
- Hunting & Recreational Opportunity
- Large 2± Acre Pond, 2 Small Ponds
- Mature Trees Throughout (27± AC of Timber)
- Homesite Potential
- Seasonal Creek Provides Wildlife Cover
- Okarche School District
- Electric Available