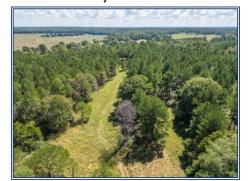

## Southern States Realty

This beautiful 40-acre tract near Starkville, MS offers a scenic and secluded hilltop homesite surrounded by 25-30 year old pine timber, providing privacy, long-term value, and stunning views. Just 15 minutes from downtown Starkville and 10 minutes from the Hwy 82 bypass, it's the perfect blend of peaceful and convenient. The property features an established 2-acre homesite with a driveway, a small pond just below the hill, 1,000 feet of frontage on Hwy 389, and an internal trail system for easy access. Light covenants are in place to protect your investment. Whether you're looking for a homesite, a recreational retreat, a timber investment—or all three—this is a rare opportunity in a highly desirable area.