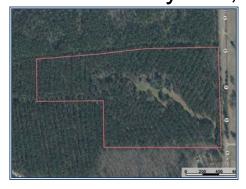

## Southern States Realty

This beautiful 40-acre tract near Starkville, MS offers a scenic and secluded hilltop homesite surrounded by 25-30 year old pine timber, providing privacy, long-term value, and stunning views. Just 15 minutes from downtown Starkville and 10 minutes from the Hwy 82 bypass, it's the perfect blend of peaceful and convenient. The property features an established 2-acre homesite with a driveway, a small pond just below the hill, 1,000 feet of frontage on Hwy 389, and an internal trail system for easy access. Light covenants are in place to protect your investment. Whether you're looking for a homesite, a recreational retreat, a timber investment—or all three—this is a rare opportunity in a highly desirable area.

Hwy 389, Starkville, MS

33.5594426 -88.952410 GPS

\$260,000

40± Acres MLS #25-746