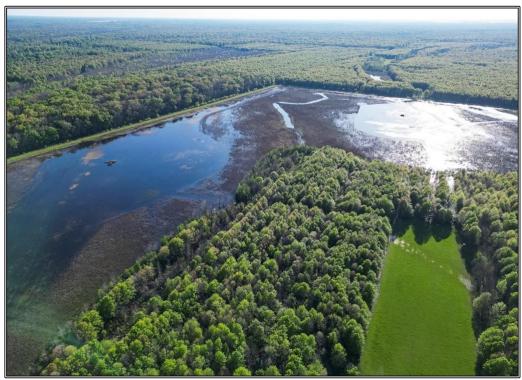

## Southern States Realty

Welcome to Floweree - a true sportsman's paradise in the Mississippi Delta! Spanning 1,721± acres just 15 minutes north of Vicksburg, this premier property offers world-class hunting for waterfowl, whitetail, and turkey. The 3,500± sqft lodge sits on a historic railroad bed, never impacted by flooding, and offers 7 bedrooms, 5.5 baths, and a warm, rustic feel with wood sourced from an 1800s home. Floweree features 6 duck holes with multiple blinds, 20+ deer food plots with box stands, and 300± acres of row crop income. Additional highlights include a skinning facility, storage building, interior road system, and proximity to Phil Bryant WMA and Mahanna. Whether entertaining guests or enjoying peaceful mornings in the Delta, Floweree delivers an unmatched outdoor experience.