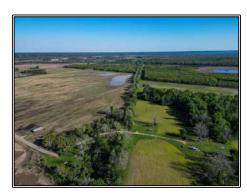

## Southern States Realty

Welcome to Floweree - a true sportsman's paradise in the Mississippi Delta! Spanning 1,721± acres just 15 minutes north of Vicksburg, this premier property offers world-class hunting for waterfowl, whitetail, and turkey. The 3,500± sqft lodge sits on a historic railroad bed, never impacted by flooding, and offers 7 bedrooms, 5.5 baths, and a warm, rustic feel with wood sourced from an 1800s home. Floweree features 6 duck holes with multiple blinds, 20+ deer food plots with box stands, and 300± acres of row crop income. Additional highlights include a skinning facility, storage building, interior road system, and proximity to Phil Bryant WMA and Mahanna. Whether entertaining guests or enjoying peaceful mornings in the Delta, Floweree delivers an unmatched outdoor experience.

860 Whitaker Road, Redwood, MS

32.516609, -90.851100 GPS

\$7,950,000

1721± Acres MLS #144426