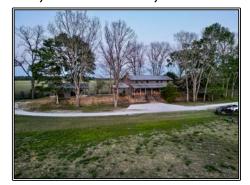

## Southern States Realty

Welcome to Floweree - a true sportsman's paradise in the Mississippi Delta! Spanning 1,721± acres just 15 minutes north of Vicksburg, this premier property offers world-class hunting for waterfowl, whitetail, and turkey. The 3,500± sqft lodge sits on a historic railroad bed, never impacted by flooding, and offers 7 bedrooms, 5.5 baths, and a warm, rustic feel with wood sourced from an 1800s home. Floweree features 6 duck holes with multiple blinds, 20+ deer food plots with box stands, and 300± acres of row crop income. Additional highlights include a skinning facility, storage building, interior road system, and proximity to Phil Bryant WMA and Mahanna. Whether entertaining guests or enjoying peaceful mornings in the Delta, Floweree delivers an unmatched outdoor experience.