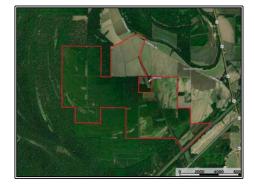

## Southern States Realty

Welcome to Floweree - a true sportsman's paradise in the Mississippi Delta! Spanning 1,721± acres just 15 minutes north of Vicksburg, this premier property offers world-class hunting for waterfowl, whitetail, and turkey. The 3,500± sqft lodge sits on a historic railroad bed, never impacted by flooding, and offers 7 bedrooms, 5.5 baths, and a warm, rustic feel with wood sourced from an 1800s home. Floweree features 6 duck holes with multiple blinds, 20+ deer food plots with box stands, and 300± acres of row crop income. Additional highlights include a skinning facility, storage building, interior road system, and proximity to Phil Bryant WMA and Mahanna. Whether entertaining guests or enjoying peaceful mornings in the Delta, Floweree delivers an unmatched outdoor experience.

860 Whitaker Road, Redwood, MS

32.516609, -90.851100 GPS

\$7,950,000

1721± Acres MLS #144426