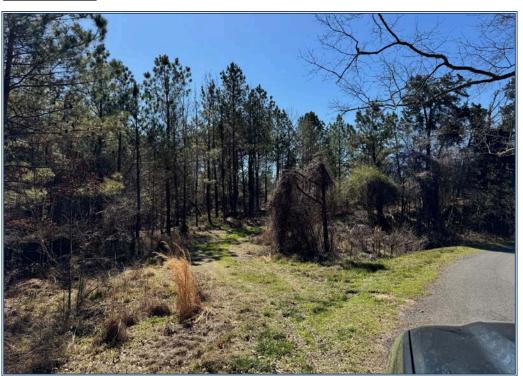

## Southern **States Realty**

This dense game-populated property is located in the heart of Big Buck and Turkey country. This 600-acre tract is very diverse, having mature hardwood and pine timber and also having a young pine plantation for bedding and nesting areas. This tract has a great road/trail system to explore the property. Several game food plots are already in place and ready to hunt. This tract is an excellent timber investment and a recent timber cruise is available upon request. The timber value is \$550,000.00 with mature timber ready to harvest now. Beautiful Payton Branch along with several other gravel/sandy bottom creeks run through the property and feed into the nearby Bayou Pierre to provide water for the wildlife. Please give me a call to schedule a showing!