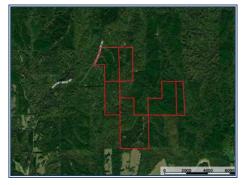

## Southern **States Realty**

This dense game-populated property is located in the heart of Big Buck and Turkey country. This 600-acre tract is very diverse, having mature hardwood and pine timber and also having a young pine plantation for bedding and nesting areas. This tract has a great road/trail system to explore the property. Several game food plots are already in place and ready to hunt. This tract is an excellent timber investment and a recent timber cruise is available upon request. The timber value is \$550,000.00 with mature timber ready to harvest now. Beautiful Payton Branch along with several other gravel/sandy bottom creeks run through the property and feed into the nearby Bayou Pierre to provide water for the wildlife. Please give me a call to schedule a showing!

Hickory Ridge Road, Hermanville, MS

32.053520, -90.742620 GPS

\$1,920,000