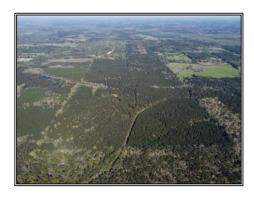

## Southern States Realty

Longstraw 160 is a highly managed timberland investment tract with builtin recreational opportunities. The tract is full of well managed multi-aged pine plantations that will provide an almost immediate return for the future owner. The tract has a wellestablished road/trail system and good fire lanes on the boundaries. Tract has been regularly hunted by leased hunters who have reported a very nice Whitetail population and some Eastern Turkeys call the tract home. The property also has several hardwood bottom complexes that serve as nice wildlife areas as well as potential pond sites. If you are looking for an affordable timber investment with recreational value as well, then this is the tract for you.