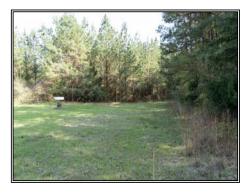

## Southern States Realty

Longstraw 160 is a highly managed timberland investment tract with builtin recreational opportunities. The tract is full of well managed multi-aged pine plantations that will provide an almost immediate return for the future owner. The tract has a wellestablished road/trail system and good fire lanes on the boundaries. Tract has been regularly hunted by leased hunters who have reported a very nice Whitetail population and some Eastern Turkeys call the tract home. The property also has several hardwood bottom complexes that serve as nice wildlife areas as well as potential pond sites. If you are looking for an affordable timber investment with recreational value as well, then this is the tract for you.