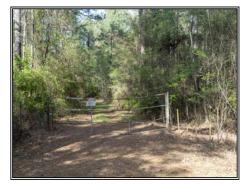

## Southern States Realty

Longstraw 160 is a highly managed timberland investment tract with builtin recreational opportunities. The tract is full of well managed multi-aged pine plantations that will provide an almost immediate return for the future owner. The tract has a wellestablished road/trail system and good fire lanes on the boundaries. Tract has been regularly hunted by leased hunters who have reported a very nice Whitetail population and some Eastern Turkeys call the tract home. The property also has several hardwood bottom complexes that serve as nice wildlife areas as well as potential pond sites. If you are looking for an affordable timber investment with recreational value as well, then this is the tract for you.