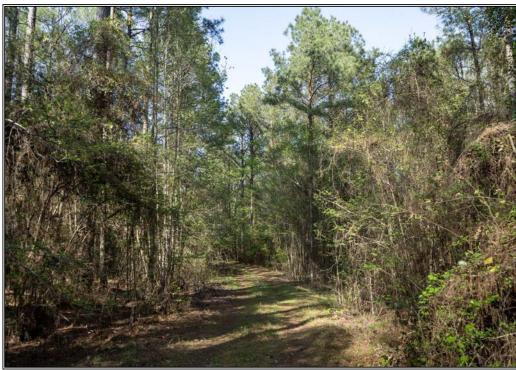

## Southern States Realty

Longstraw 160 is a highly managed timberland investment tract with builtin recreational opportunities. The tract is full of well managed multi-aged pine plantations that will provide an almost immediate return for the future owner. The tract has a wellestablished road/trail system and good fire lanes on the boundaries. Tract has been regularly hunted by leased hunters who have reported a very nice Whitetail population and some Eastern Turkeys call the tract home. The property also has several hardwood bottom complexes that serve as nice wildlife areas as well as potential pond sites. If you are looking for an affordable timber investment with recreational value as well, then this is the tract for you.