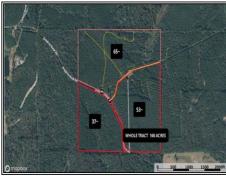

## Southern States Realty

Longstraw 160 is a highly managed timberland investment tract with builtin recreational opportunities. The tract is full of well managed multi-aged pine plantations that will provide an almost immediate return for the future owner. The tract has a wellestablished road/trail system and good fire lanes on the boundaries. Tract has been regularly hunted by leased hunters who have reported a very nice Whitetail population and some Eastern Turkeys call the tract home. The property also has several hardwood bottom complexes that serve as nice wildlife areas as well as potential pond sites. If you are looking for an affordable timber investment with recreational value as well, then this is the tract for you.