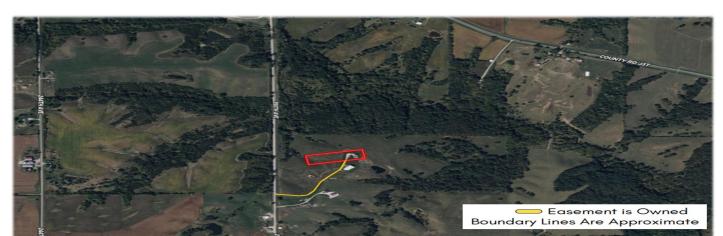

thern Iowa Acreage w/ Home

### 11980 250th Ave, Moravia, IA 52571

\$395,000

3 +/- Acres



### **PROPERTY FEATURES**



Home on 3 acres

- Located 4 miles from Rathbun Lake Dam and 5 Miles from Lake Sundown
- Scenic and peaceful setting just south of Moravia
- Custom built home, completed in 2012
- Open concept main floor with large windows and plenty of natural light
- Large deck extending from living space
- 3 bedroom and 2 full bathrooms on main floor
- Laundry room/Mudroom
- 2 car garage
- Partially finished walkout basement
- Full bath in basement
- Bonus basement room/Home Gym/Office
- Ample storage space
- In-floor heat in both the basement and garage
- \$308 average electric bill

Annual Taxes \$3,254



# **PROPERTY IMAGES**



#### Hawkeye Farm Mgmt & Real Estate

















# Hawkeye Farm Mgmt & Real Estate

1010 South Clinton, Albia, IA 52531 Phone: 641-932-7796 Email: hawkeye@uciowa.com On the web: www.uciowa.com "Serving Southern Iowa & Northern Missouri"

For more maps, disclosures, and images please visit www.UClowa.com

or

to set up a time to see this property contact Ryan Ammons or Nate Ammons!



yan rummo

Broker

Licensed in Iowa Office: (641) 932-7796

Ryan: (641) 777-2955 Ryan@uciowa.com

Nate: (641) 777-2861 Nate@uciowa.com



Nate Ammons

Realtor ®

The above information, although believed to be correct, is not warranted or guaranteed by the owner, listing firm, or listing agent.