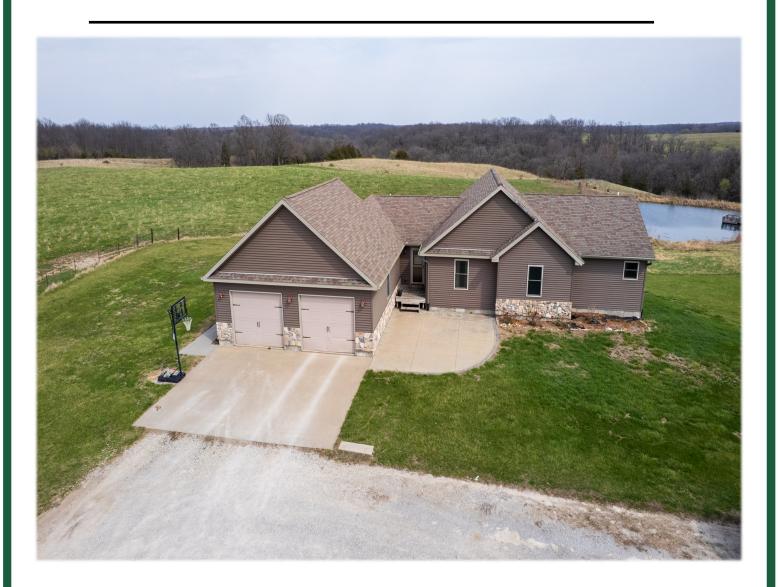

### **PROPERTY FEATURES**

Home on 3 acres

- Located 4 miles from Rathbun Lake Dam and 5 Miles from Lake Sundown
- Scenic and peaceful setting just south of Moravia
- Custom built home, completed in 2012
- Open concept main floor with large windows and plenty of natural light
- Large deck extending from living space
- 3 bedroom and 2 full bathrooms on main floor
- Laundry room/Mudroom
- 2 car garage
- Partially finished walkout basement
- Full bath in basement
- Bonus basement room/Home Gym/Office
- Ample storage space
- In-floor heat in both the basement and garage
- \$308 average electric bill