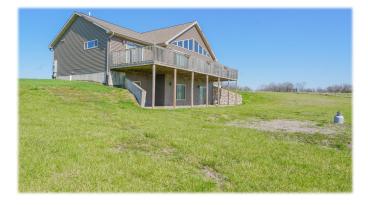

### **PROPERTY FEATURES**

Home on 3 acres

- Located 4 miles from Rathbun Lake Dam and 5 Miles from Lake Sundown
- Scenic and peaceful setting just south of Moravia
- Custom built home, completed in 2012
- Open concept main floor with large windows and plenty of natural light
- Large deck extending from living space
- 3 bedroom and 2 full bathrooms on main floor
- Laundry room/Mudroom
- 2 car garage
- Partially finished walkout basement
- Full bath in basement
- Bonus basement room/Home Gym/Office
- Ample storage space
- In-floor heat in both the basement and garage
- \$308 average electric bill