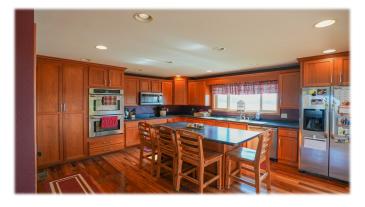

### **PROPERTY FEATURES**

Home on 3 acres

- Located 4 miles from Rathbun Lake Dam and 5 Miles from Lake Sundown
- Scenic and peaceful setting just south of Moravia
- Custom built home, completed in 2012
- Open concept main floor with large windows and plenty of natural light
- Large deck extending from living space
- 3 bedroom and 2 full bathrooms on main floor
- Laundry room/Mudroom
- 2 car garage
- Partially finished walkout basement
- Full bath in basement
- Bonus basement room/Home Gym/Office
- Ample storage space
- In-floor heat in both the basement and garage
- \$308 average electric bill