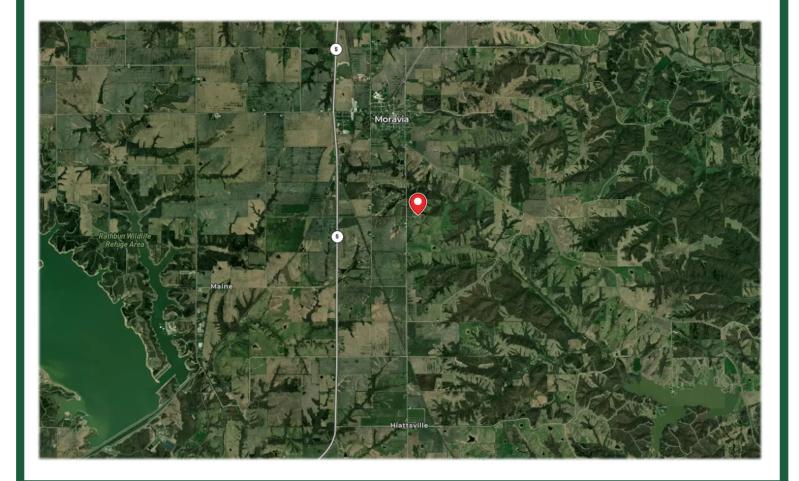

### **PROPERTY FEATURES**

Home on 3 acres

- Located 4 miles from Rathbun Lake Dam and 5 Miles from Lake Sundown
- Scenic and peaceful setting just south of Moravia
- Custom built home, completed in 2012
- Open concept main floor with large windows and plenty of natural light
- Large deck extending from living space
- 3 bedroom and 2 full bathrooms on main floor
- Laundry room/Mudroom
- 2 car garage
- Partially finished walkout basement
- Full bath in basement
- Bonus basement room/Home Gym/Office
- Ample storage space
- In-floor heat in both the basement and garage
- \$308 average electric bill