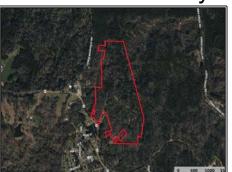

## Southern States Realty

2008 Hwy 24, Woodville, MS

\$256,000

80± Acres MLS #144323

Welcome to the Woodville 80. Properties in Woodville this size are hard to come by. For years, Woodville has been one of the most desirable areas in all of SWMS due to its proximity to south Louisiana while still enjoying great hunting. Property values in this area have skyrocketed in the last few years, but this tract can still be purchased at a very fair price. The property is in need of a little dozer work to make the place reach its full potential and the sellers have priced it accordingly. Good deals are hard to come by now and I know that with the right vision this tract could be a great deal. The area is loaded with deer and turkeys and tracks were abundant when riding the property. Being made up of a hardwood mix with scattered pines this property is gorgeous. There are a few designated food plots on the trail system currently so you have some options on day one. With very minimal work you could have a great 80+- acre piece right in Woodville just an hour from Baton Rouge. Power is available for you to build a camp and have a place to enjoy weekends even outside of hunting season. Properties this size in Woodville always get a ton of attention and this one is priced to sell! Call your favorite realtor today.

31.117709, -90.313300 GPS

#HUNTINGLANDMAN