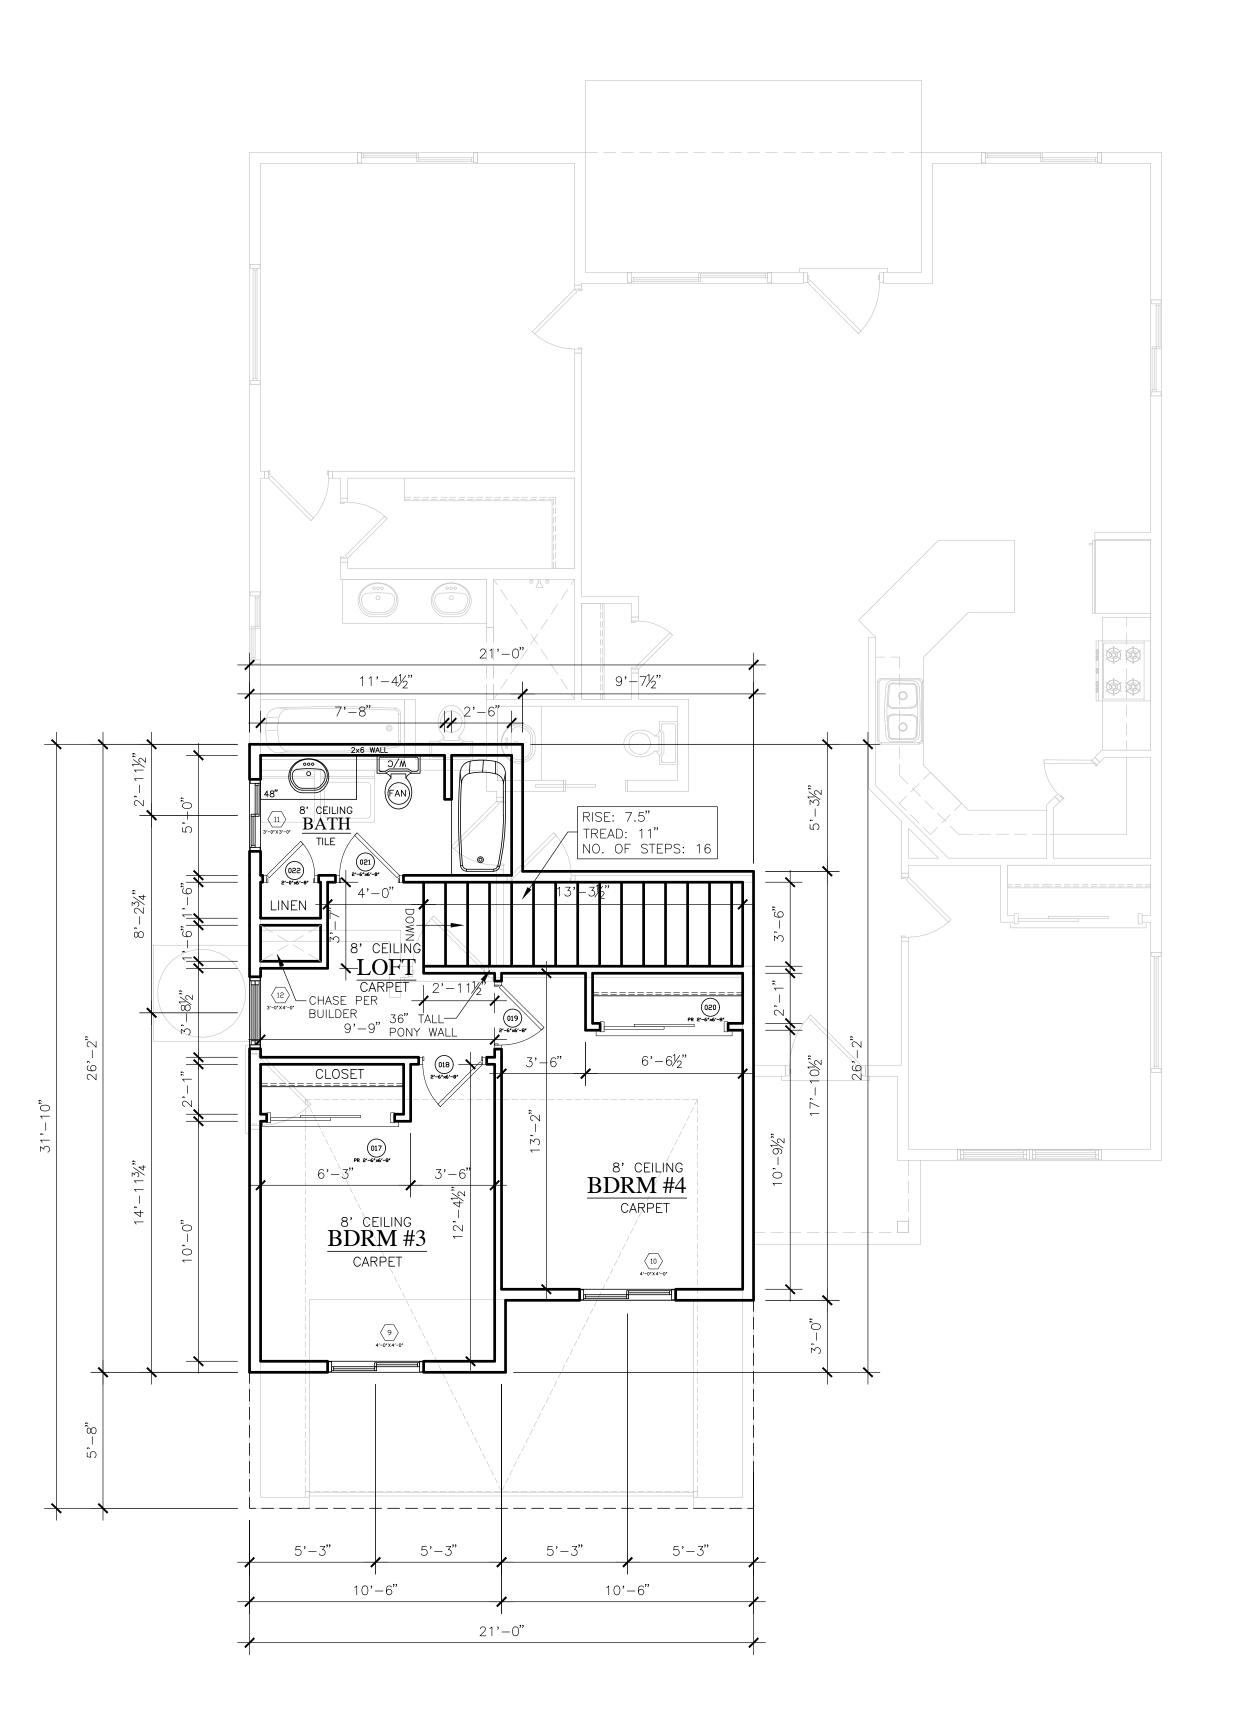

8. THIS PLAN IS COPYRIGHTED BY ALLDRAFT UNLESS NOTED OTHERWISE — COPYRIGHT ©2016 UNAUTHORIZED USE OF THESE PLANS IS PROHIBITED BY LAW — DMCA 1996

UPPER FLOOR PLAN

|      | DOOR        |       |
|------|-------------|-------|
|      | SIZE        |       |
| MARK | WD          | HGT   |
| 017  | PR<br>2'-6" | 6'-8" |
| 018  | 2'-6"       | 6'-8" |
| 019  | 2'-6"       | 6'-8" |
| 020  | PR<br>2'-6" | 6'-8" |
| 021  | 2'-6"       | 6'-8" |
| 022  | 2'-0"       | 6'-8" |
|      |             |       |