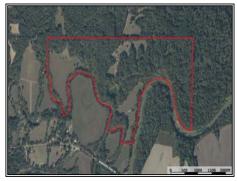

## Southern States Realty

Land for sale in Warren County, MS. Welcome to the Bovina 200. This +/- 200 acres is the hunting/recreational paradise that you all have been looking for. The property has almost a mile worth of Big Black River frontage and is among some of the most sought-after hunting opportunities in the state. Deer, turkeys, ducks, fishing, and small game are abundant year-round on this property. The property is also bordered by the beautiful Clear Creek which runs over a mile long on the southern border of the tract. Although you have the Big Black River and Clear Creek bordering you to the south there is less than 3% of the property that floods when the river comes up, this property continuously stays dry all year long. The land consists of 35% pasture and 65% virgin hardwood timber. There was a timber appraisal done that showed the property had \$2000/acre worth of timber. With the amount of pasture and timberland, the possibilities are endless. There are multiple home sites on the property for your weekend getaway camp or your relocation estate. Although the property is currently accessed by a deeded easement there is electricity that runs through the entirety of the property. This property is in a prime recreational location as well, being less than 10 minutes from Vicksburg and less than 45 minutes from Madison you are just 5 minutes from being off i-20. With hunting, fishing, four-wheeler trails, food plots, and even a golf course right around the corner, this property is truly one of a kind. With this legacy property hitting the market it is sure to go quickly so call us today to schedule your private showing before it is too late!

## 32.355809, -90.692394 GPS

\$1,100,000

200± Acres MLS #144287