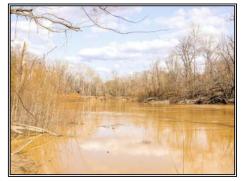

## Southern States Realty

Land for sale in Warren County, MS. Welcome to the Bovina 200. This +/- 200 acres is the hunting/recreational paradise that you all have been looking for. The property has almost a mile worth of Big Black River frontage and is among some of the most sought-after hunting opportunities in the state. Deer, turkeys, ducks, fishing, and small game are abundant year-round on this property. The property is also bordered by the beautiful Clear Creek which runs over a mile long on the southern border of the tract. Although you have the Big Black River and Clear Creek bordering you to the south there is less than 3% of the property that floods when the river comes up, this property continuously stays dry all year long. The land consists of 35% pasture and 65% virgin hardwood timber. There was a timber appraisal done that showed the property had \$2000/acre worth of timber. With the amount of pasture and timberland, the possibilities are endless. There are multiple home sites on the property for your weekend getaway camp or your relocation estate. Although the property is currently accessed by a deeded easement there is electricity that runs through the entirety of the property. This property is in a prime recreational location as well, being less than 10 minutes from Vicksburg and less than 45 minutes from Madison you are just 5 minutes from being off i-20. With hunting, fishing, four-wheeler trails, food plots, and even a golf course right around the corner, this property is truly one of a kind. With this legacy property hitting the market it is sure to go quickly so call us today to schedule your private showing before it is too late!