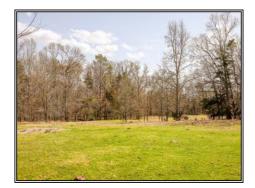

## Southern States Realty

Land for sale in Warren County, MS. Welcome to the Bovina 200. This +/- 200 acres is the hunting/recreational paradise that you all have been looking for. The property has almost a mile worth of Big Black River frontage and is among some of the most sought-after hunting opportunities in the state. Deer, turkeys, ducks, fishing, and small game are abundant year-round on this property. The property is also bordered by the beautiful Clear Creek which runs over a mile long on the southern border of the tract. Although you have the Big Black River and Clear Creek bordering you to the south there is less than 3% of the property that floods when the river comes up, this property continuously stays dry all year long. The land consists of 35% pasture and 65% virgin hardwood timber. There was a timber appraisal done that showed the property had \$2000/acre worth of timber. With the amount of pasture and timberland, the possibilities are endless. There are multiple home sites on the property for your weekend getaway camp or your relocation estate. Although the property is currently accessed by a deeded easement there is electricity that runs through the entirety of the property. This property is in a prime recreational location as well, being less than 10 minutes from Vicksburg and less than 45 minutes from Madison you are just 5 minutes from being off i-20. With hunting, fishing, four-wheeler trails, food plots, and even a golf course right around the corner, this property is truly one of a kind. With this legacy property hitting the market it is sure to go quickly so call us today to schedule your private showing before it is too late!