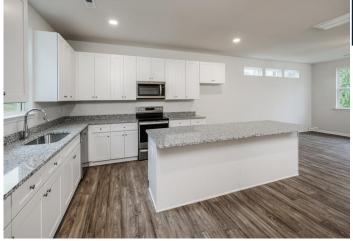

## **New Construction Home in Lancaster, SC**

New Construction Home in Lancaster, SC with 100% financing available through the USDA program. This new home, built by the Harland Building Group, is complete and ready for its new owner. As you enter the home, you will notice the large kitchen with lots of cabinets and an oversized kitchen island! Granite countertops, quality cabinets, and stainless-steel appliances add to the custom feel of this kitchen. The large Great Room (or family room) is open to the kitchen with nice views of the patio and back yard. The upstairs has a primary bedroom/bath with a walk-in shower, double vanity sinks, and great closet space. The secondary bedrooms are spacious and have easy hallway access to the secondary bathroom.