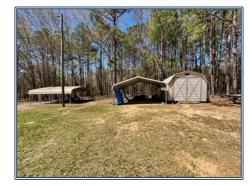

## Southern States Realty

2003 3 Bedroom/2 Bath mobile home on 7.1 acres of land located on a quiet street in rural Walthall County MS. The property is wooded with nice hardwood trees. The home is very well kept with a large back porch. It features a large living room with an open kitchen, wood laminate floors, and a spacious master suite. Outside you will find 2 detached carports, 2 nice storage buildings, and a very large front yard. This property is located in the country, and there are no deed restrictions in place. Whether you are looking for a peaceful weekend getaway, rental property investment, or permanent residence- you do not want to miss this one! Call for an appointment to view.