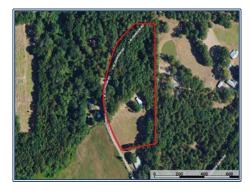

## Southern States Realty

2003 3 Bedroom/2 Bath mobile home on 7.1 acres of land located on a quiet street in rural Walthall County MS. The property is wooded with nice hardwood trees. The home is very well kept with a large back porch. It features a large living room with an open kitchen, wood laminate floors, and a spacious master suite. Outside you will find 2 detached carports, 2 nice storage buildings, and a very large front yard. This property is located in the country, and there are no deed restrictions in place. Whether you are looking for a peaceful weekend getaway, rental property investment, or permanent residence- you do not want to miss this one! Call for an appointment to view.

20 L W Johnson Road, Tylertown, MS

31.119666, -90.184355 GPS

\$91,500

3 Bed/2 Bath 7.1± Acres MLS #144279

Danielle Burnette
dandynburn@gmail.com
Office: (601) 250-0017
Cell: (601) 249-7061
SouthernStatesRealty.com