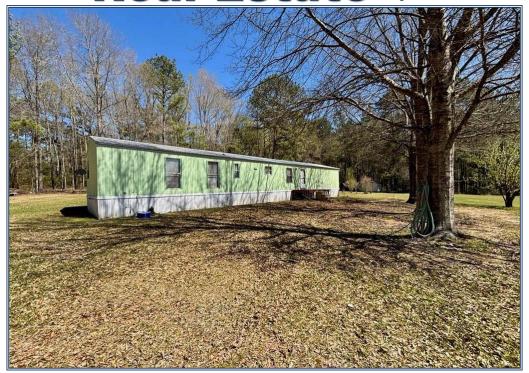

## Southern States Realty

2003 3 Bedroom/2 Bath mobile home on 7.1 acres of land located on a quiet street in rural Walthall County MS. The property is wooded with nice hardwood trees. The home is very well kept with a large back porch. It features a large living room with an open kitchen, wood laminate floors, and a spacious master suite. Outside you will find 2 detached carports, 2 nice storage buildings, and a very large front yard. This property is located in the country, and there are no deed restrictions in place. Whether you are looking for a peaceful weekend getaway, rental property investment, or permanent residence- you do not want to miss this one! Call for an appointment to view.