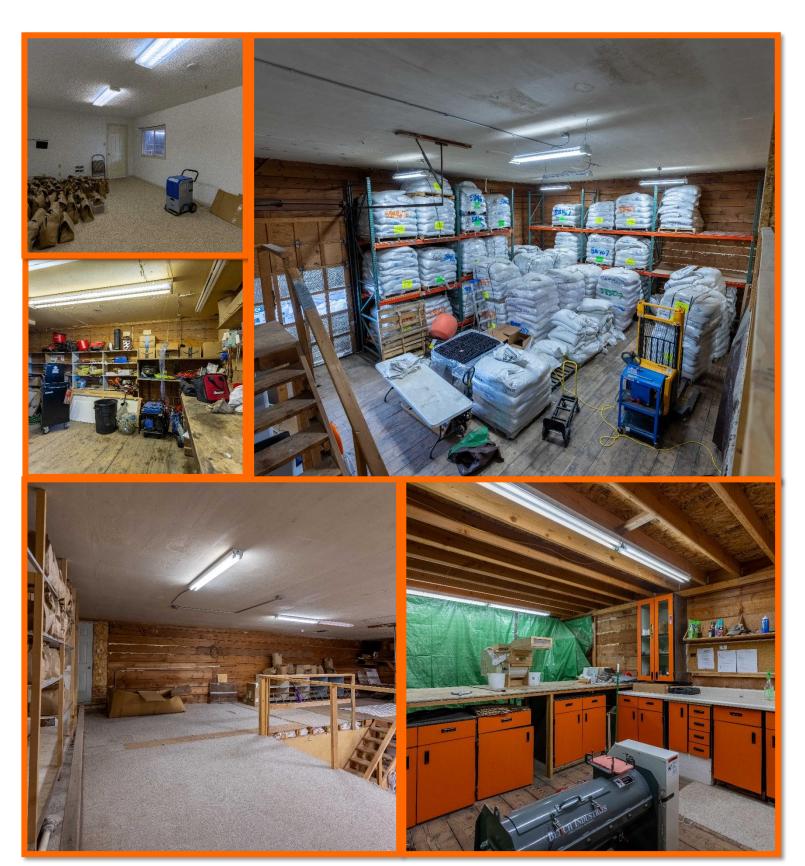

The lot is paved with the structure sitting toward the back to make it easily accessible for trucks on the loading dock. Upon entering the business portion of the building, it is a large open room ideal for a conference space or work area. Off the room are access to two separate offices, ½ bath, & a break room. The break room has cabinets for storage & a large amount of counterspace. Entrance off the break room goes into the shop & storage portion. The room has large ceilings with a workshop & two enclosed portions for storage.