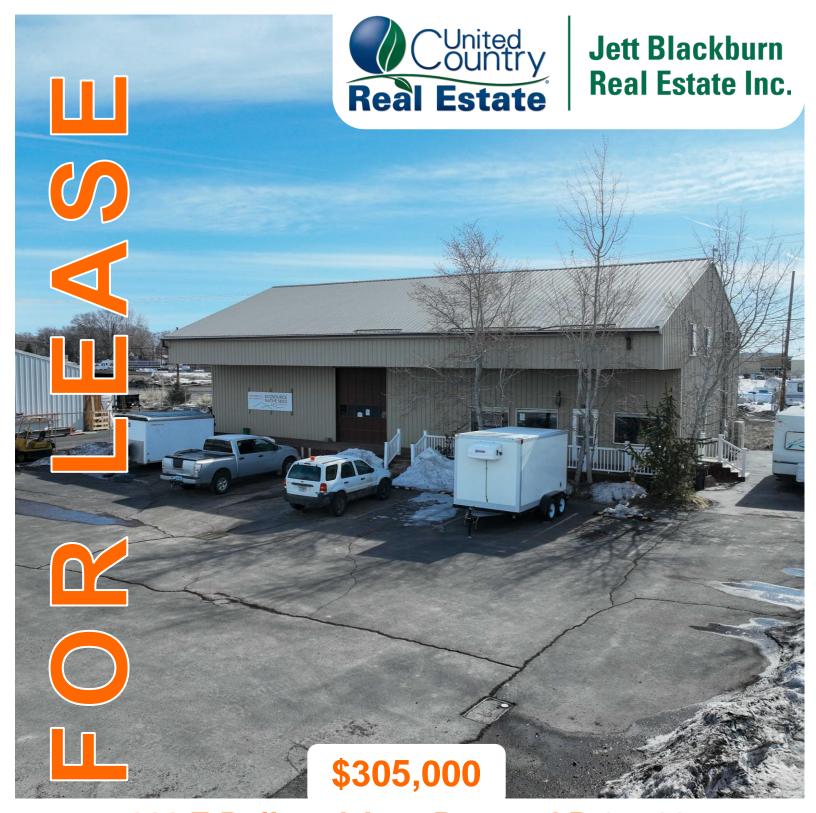

# 111 E Railroad Ave Burns, OR 97720

This Eastern commercial property is zone industrial located off S Broadway in Burns Oregon. The property features a 4,744+/- sqft shop that includes metal roof, metal siding, loading dock, good size office space, & a living quarters on the second floor. The shop is currently rented for \$1,500/month with another possible rental income for the living quarters. Overall, it would be an ideal location to start a business or a good investment.

**APPLIANCES:** Range & dishwasher

**PRICE:** \$305,000.00