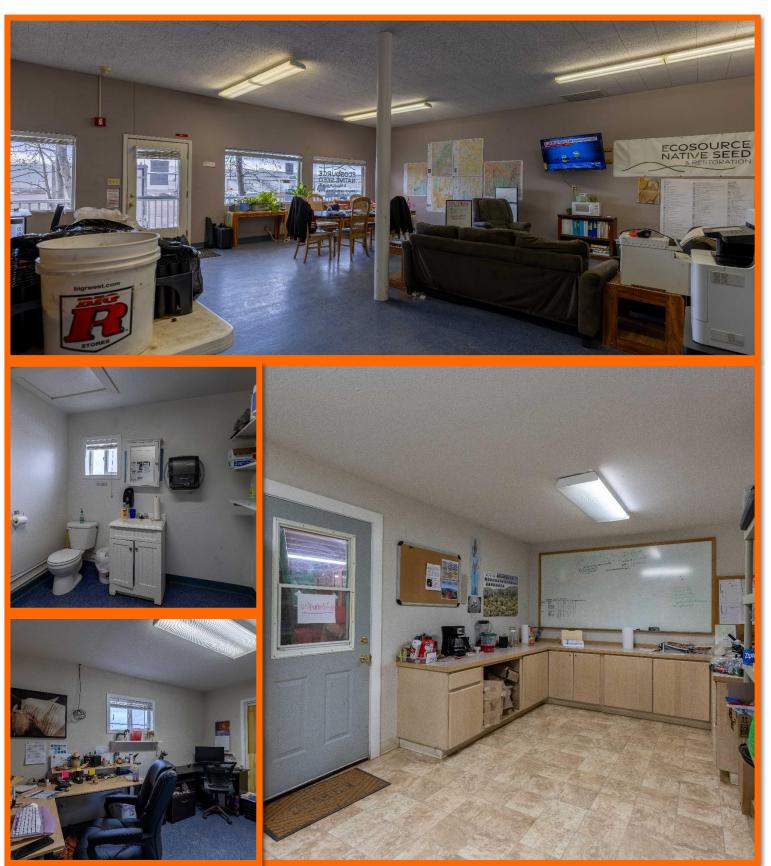

The lot is paved with the structure sitting toward the back to make it easily accessible for trucks on the loading dock. Upon entering the business portion of the building, it is a large open room ideal for a conference space or work area. Off the room are access to two separate offices, ½ bath, & a break room. The break room has cabinets for storage & a large amount of counterspace. Entrance off the break room goes into the shop & storage portion. The room has large ceilings with a workshop & two enclosed portions for storage.