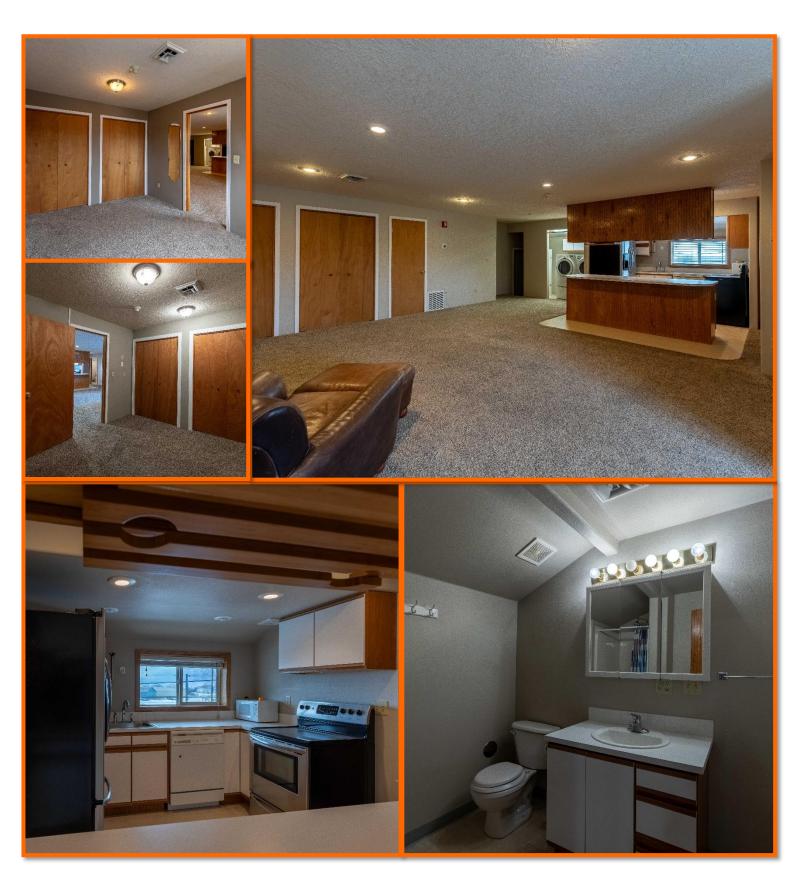

The apartment portion is open with a 1 bedroom, 1 office space & ¾ bathroom setup. The living space & bedrooms have carpet running throughout the square footage. The kitchen is open with an island & bar seating. Washer & dryer hookups are off the kitchen and central in the home. The bedroom are average size & the bathroom is a standard setup with a vanity for storage & a wall of cabinets for storage.

The lot is paved with the structure sitting toward the back to make it easily accessible for trucks on the loading dock. Upon entering the business portion of the building, it is a large open room ideal for a conference space or work area. Off the room are access to two separate offices, ½ bath, & a break room. The break room has cabinets for storage & a large amount of counterspace. Entrance off the break room goes into the shop & storage portion. The room has large ceilings with a workshop & two enclosed portions for storage.