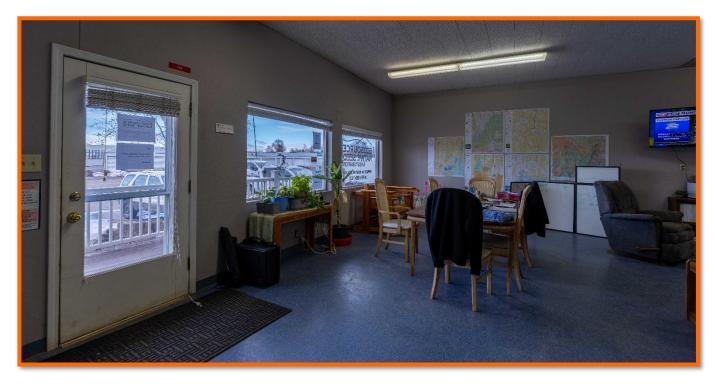

The lot is paved with the structure sitting toward the back to make it easily accessible for trucks on the loading dock. Upon entering the business portion of the building, it is a large open room ideal for a conference space or work area. Off the room are access to two separate offices, ½ bath, & a break room. The break room has cabinets for storage & a large amount of counterspace. Entrance off the break room goes into the shop & storage portion. The room has large ceilings with a workshop & two enclosed portions for storage.