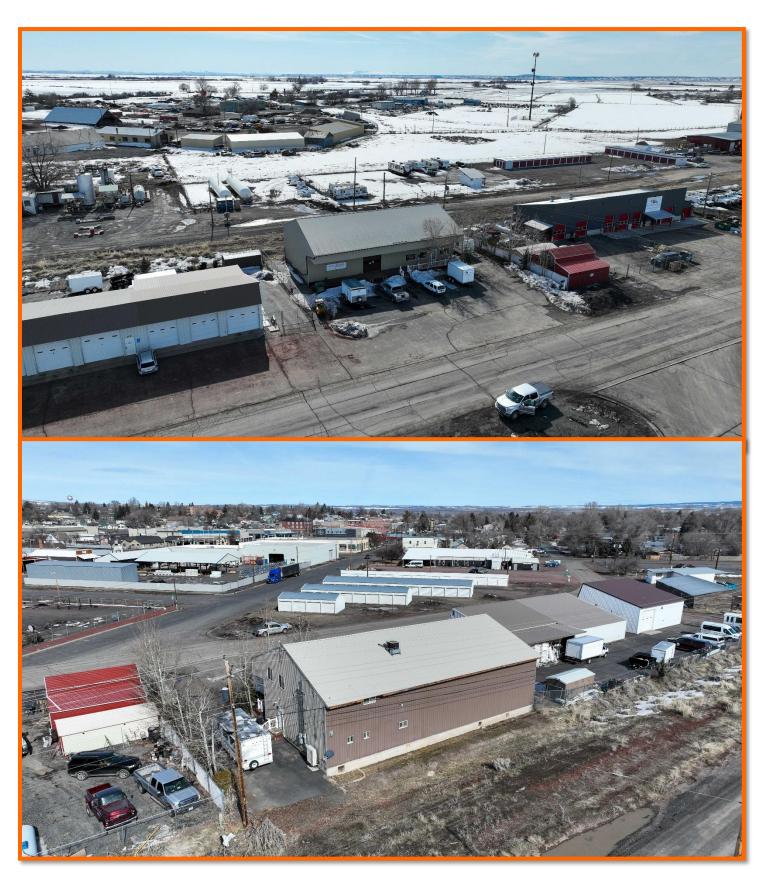

# 111 E Railroad Ave Burns, OR 97720

This Eastern commercial property is zone industrial located off S Broadway in Burns Oregon. The property features a 4,744+/- sqft shop that includes metal roof, metal siding, loading dock, good size office space, & a living quarters on the second floor. The shop is currently rented for \$1,500/month with another possible rental income for the living quarters. Overall, it would be an ideal location to start a business or a good investment.

The lot is paved with the structure sitting toward the back to make it easily accessible for trucks on the loading dock. Upon entering the business portion of the building, it is a large open room ideal for a conference space or work area. Off the room are access to two separate offices, ½ bath, & a break room. The break room has cabinets for storage & a large amount of counterspace. Entrance off the break room goes into the shop & storage portion. The room has large ceilings with a workshop & two enclosed portions for storage.