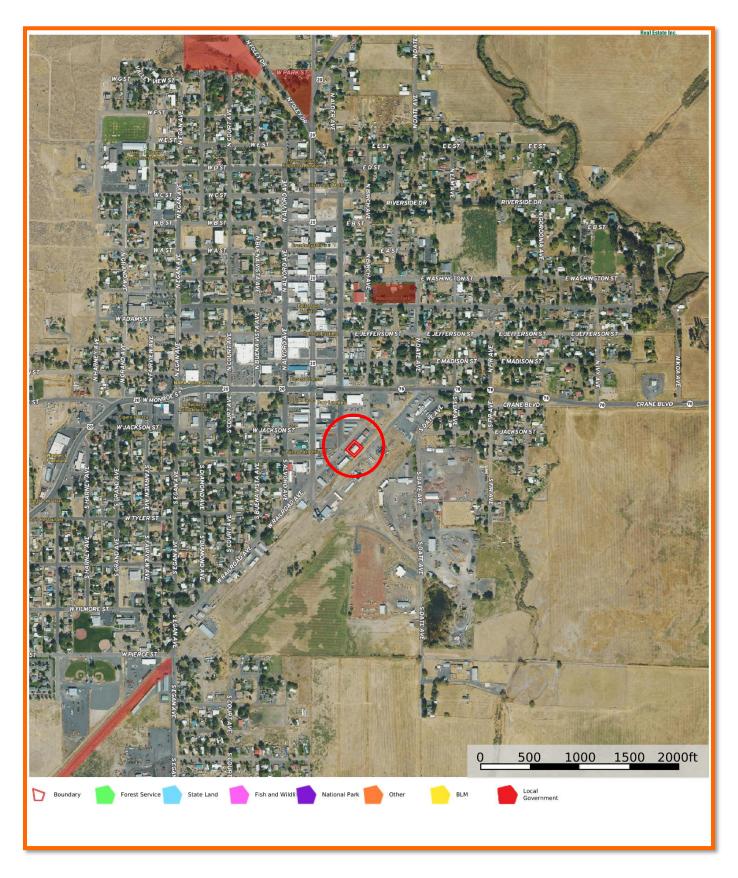

# 111 E Railroad Ave Burns, OR 97720

This Eastern commercial property is zone industrial located off S Broadway in Burns Oregon. The property features a 4,744+/- sqft shop that includes metal roof, metal siding, loading dock, good size office space, & a living quarters on the second floor. The shop is currently rented for \$1,500/month with another possible rental income for the living quarters. Overall, it would be an ideal location to start a business or a good investment.