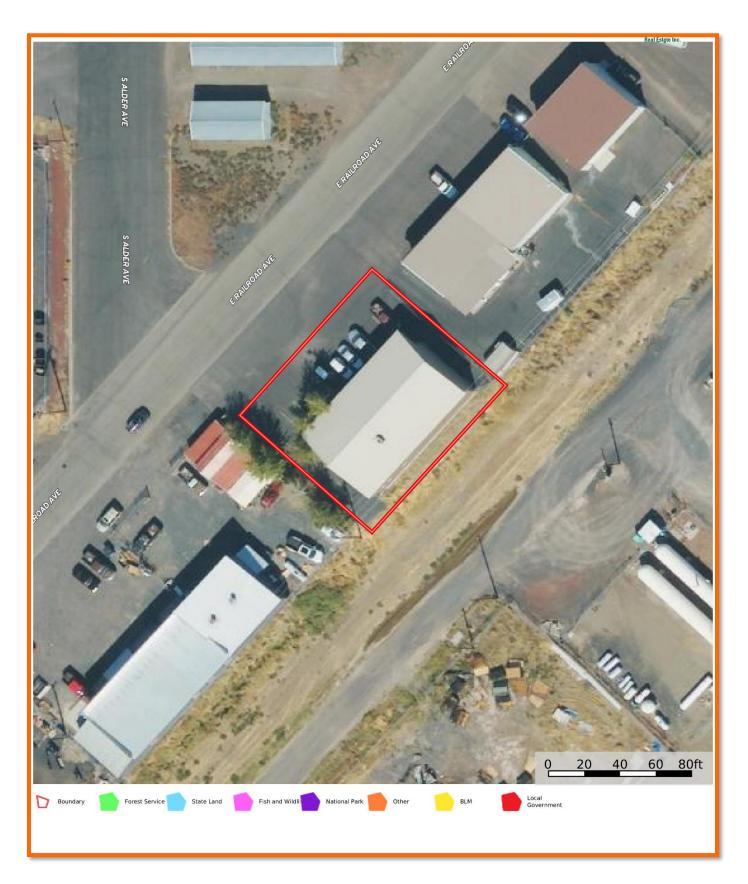

# 111 E Railroad Ave

Burns, OR 97720

**ADDRESS:** 111 E Railroad Ave, Burns, OR 97720

**LEGAL:** 23S31E18-BA-02400

**TAXES:** \$1,655.36 (2020 Tax Year) – Per County Records

**FINANCING:** Cash or Bank Financing

YEAR BUILT: 1961

**SQ. FT.:** 4,744 sq ft (+/-) - Per County Records

**ACREAGE:** .25+/- Acres

**HEAT SOURCE:** Newer Mini Split, Heat Pump & Cadet Heaters

**BEDROOMS:** 1 Bedrooms

**BATHROOMS:** 1.5 Bathrooms – ¾ Bathroom in living quarters, ½ bathroom downstairs