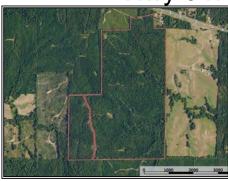

## Southern States Realty

Are you looking for a great recreational and timber investment property? Then check out this 310 acres that has been a great timber tract located in Claiborne County in the Pattison community. This property has grown quality pine timber in the past and was recently clear-cut this past summer. This property is basically a blank slate, where you can design it exactly how you want with reforestation of your choice, create new food plots, possible pond locations, and add new roads. There is over 3000 feet of road frontage on Fire Tower Rd which provides great access to different ends of the property and there is a good internal road system in place as well that provides access throughout the property. And last but not least there is plenty of wildlife in the area. Don't miss your chance on a great opportunity, call and schedule your showing today!

## Hwy 547, Pattison, MS

\$700,000

310± Acres MLS #144033