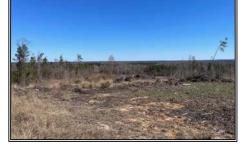

## Southern States Realty

Are you looking for a great recreational and timber investment property? Then check out this 310 acres that has been a great timber tract located in Claiborne County in the Pattison community. This property has grown quality pine timber in the past and was recently clear-cut this past summer. This property is basically a blank slate, where you can design it exactly how you want with reforestation of your choice, create new food plots, possible pond locations, and add new roads. There is over 3000 feet of road frontage on Fire Tower Rd which provides great access to different ends of the property and there is a good internal road system in place as well that provides access throughout the property. And last but not least there is plenty of wildlife in the area. Don't miss your chance on a great opportunity, call and schedule your showing today!