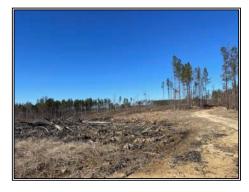

## Southern States Realty

Are you looking for a great recreational and timber investment property? Then check out this 310 acres that has been a great timber tract located in Claiborne County in the Pattison community. This property has grown quality pine timber in the past and was recently clear-cut this past summer. This property is basically a blank slate, where you can design it exactly how you want with reforestation of your choice, create new food plots, possible pond locations, and add new roads. There is over 3000 feet of road frontage on Fire Tower Rd which provides great access to different ends of the property and there is a good internal road system in place as well that provides access throughout the property. And last but not least there is plenty of wildlife in the area. Don't miss your chance on a great opportunity, call and schedule your showing today!