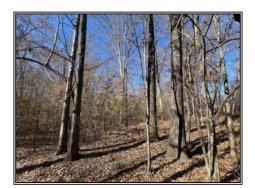

## Southern States Realty

Are you looking for a great recreational and timber investment property? Then check out this 310 acres that has been a great timber tract located in Claiborne County in the Pattison community. This property has grown quality pine timber in the past and was recently clear-cut this past summer. This property is basically a blank slate, where you can design it exactly how you want with reforestation of your choice, create new food plots, possible pond locations, and add new roads. There is over 3000 feet of road frontage on Fire Tower Rd which provides great access to different ends of the property and there is a good internal road system in place as well that provides access throughout the property. And last but not least there is plenty of wildlife in the area. Don't miss your chance on a great opportunity, call and schedule your showing today!