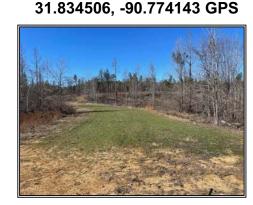

## Southern States Realty

Are you looking for a great recreational and timber investment property? Then check out this 310 acres that has been a great timber tract located in Claiborne County in the Pattison community. This property has grown quality pine timber in the past and was recently clear-cut this past summer. This property is basically a blank slate, where you can design it exactly how you want with reforestation of your choice, create new food plots, possible pond locations, and add new roads. There is over 3000 feet of road frontage on Fire Tower Rd which provides great access to different ends of the property and there is a good internal road system in place as well that provides access throughout the property. And last but not least there is plenty of wildlife in the area. Don't miss your chance on a great opportunity, call and schedule your showing today!