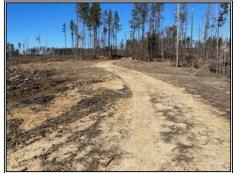

## Southern States Realty

Are you looking for a great recreational and timber investment property? Then check out this 310 acres that has been a great timber tract located in Claiborne County in the Pattison community. This property has grown quality pine timber in the past and was recently clear-cut this past summer. This property is basically a blank slate, where you can design it exactly how you want with reforestation of your choice, create new food plots, possible pond locations, and add new roads. There is over 3000 feet of road frontage on Fire Tower Rd which provides great access to different ends of the property and there is a good internal road system in place as well that provides access throughout the property. And last but not least there is plenty of wildlife in the area. Don't miss your chance on a great opportunity, call and schedule your showing today!