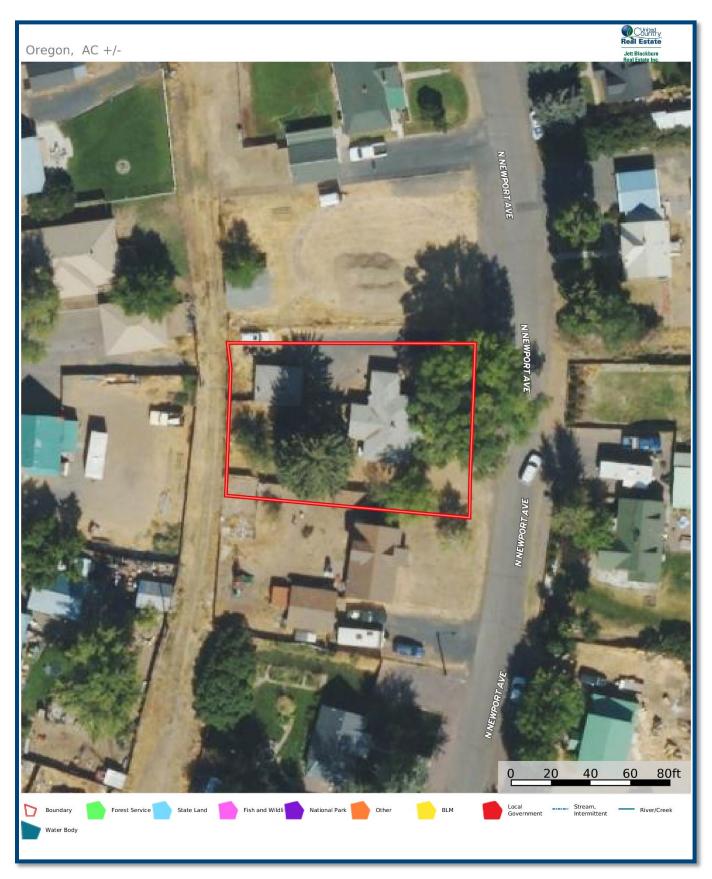

## 146 N Newport Ave Hines, OR 97738

**ADDRESS:** 146 N Newport Ave, Hines, OR 97738

**LEGAL:** 23S30E23-DA-00500

**TAXES:** \$1,112.28 – Per County Records **FINANCING:** Cash or Conventional financing

YEAR BUILT: 1946

**SQ. FT.:** 1,028 sq ft (+/-) – Per County Records

ACREAGE: .25 acres
HEAT SOURCE: Mini Splits

**BEDROOMS:** 2 Bedrooms & 1 Den

**BATHROOMS:** 1 Bathrooms

**APPLIANCES:** Range, refrigerator, dishwasher, washer, dryer

**GARAGE:** Detached Double Car

**PRICE:** \$149,900.00

## 146 N Newport Ave Hines, OR 97738

This Eastern Oregon property is located in Hines near the Valley Golf Club. The lot features a ¼ acre lot with an empty lot to the north, 1,028 sq. ft. home, & a detached garage. The home features many new updates over the last couple years that feature hardie plank siding, laminate floors, butcher block counter tops, birch cabinetry in both kitchen & laundry space, & finally a remodeled full bathroom.