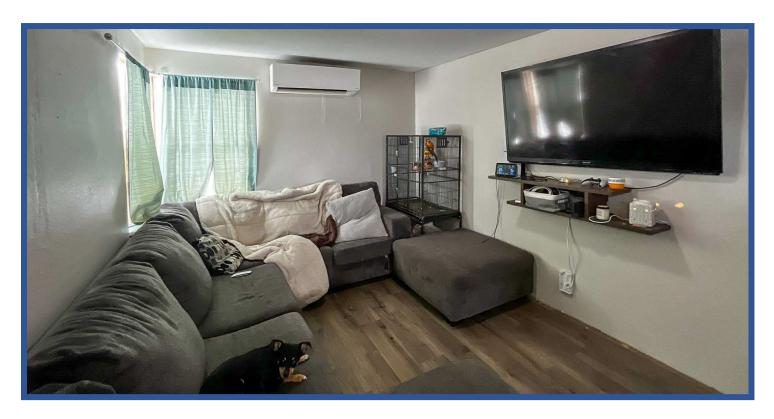

The home itself is a 2 bedroom 1 bathroom setup that includes an additional den/office space. The kitchen is open with access to the family room with great new updates & a Mini split for heat/cooling. Off the living space are one of the bedrooms & the full bathroom. A galley concept laundry room is located conveniently in the center of the home for easy access and ample storage from the large group of cabinets. Through the laundry room is a converted space utilized as a den. The remaining bedroom is off the kitchen & is spacious with hard wood flooring. The exterior of the home includes hardie plank siding, comp roof, & vinyl windows. A detached garage includes a concrete floor & with some work could be utilized for storage or a garage.