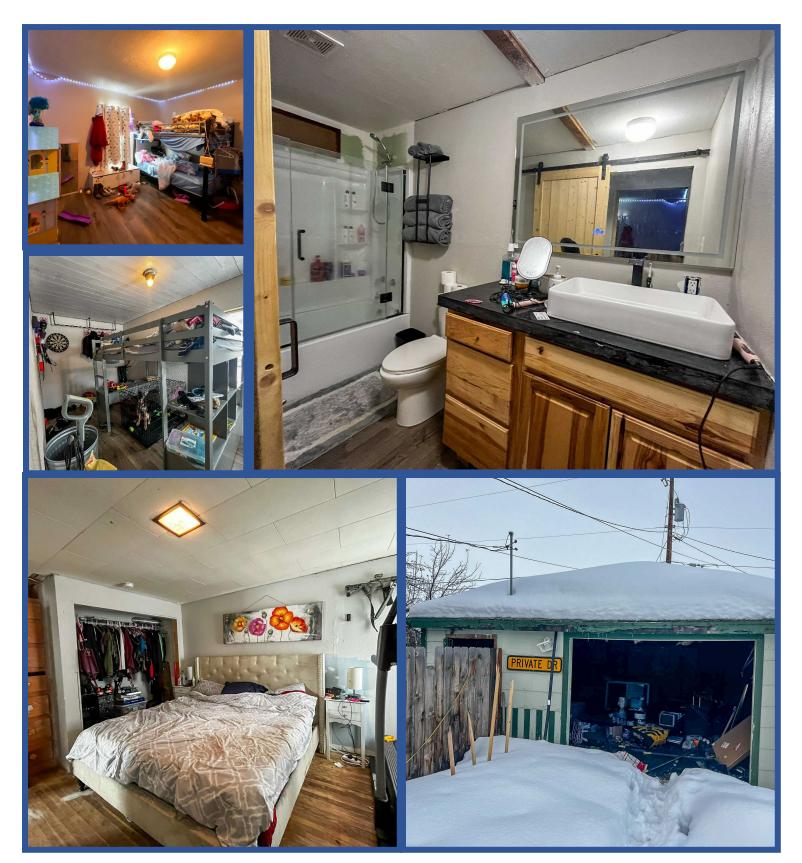

## 146 N Newport Ave Hines, OR 97738

This Eastern Oregon property is located in Hines near the Valley Golf Club. The lot features a ¼ acre lot with an empty lot to the north, 1,028 sq. ft. home, & a detached garage. The home features many new updates over the last couple years that feature hardie plank siding, laminate floors, butcher block counter tops, birch cabinetry in both kitchen & laundry space, & finally a remodeled full bathroom.

The home itself is a 2 bedroom 1 bathroom setup that includes an additional den/office space. The kitchen is open with access to the family room with great new updates & a Mini split for heat/cooling. Off the living space are one of the bedrooms & the full bathroom. A galley concept laundry room is located conveniently in the center of the home for easy access and ample storage from the large group of cabinets. Through the laundry room is a converted space utilized as a den. The remaining bedroom is off the kitchen & is spacious with hard wood flooring. The exterior of the home includes hardie plank siding, comp roof, & vinyl windows. A detached garage includes a concrete floor & with some work could be utilized for storage or a garage.