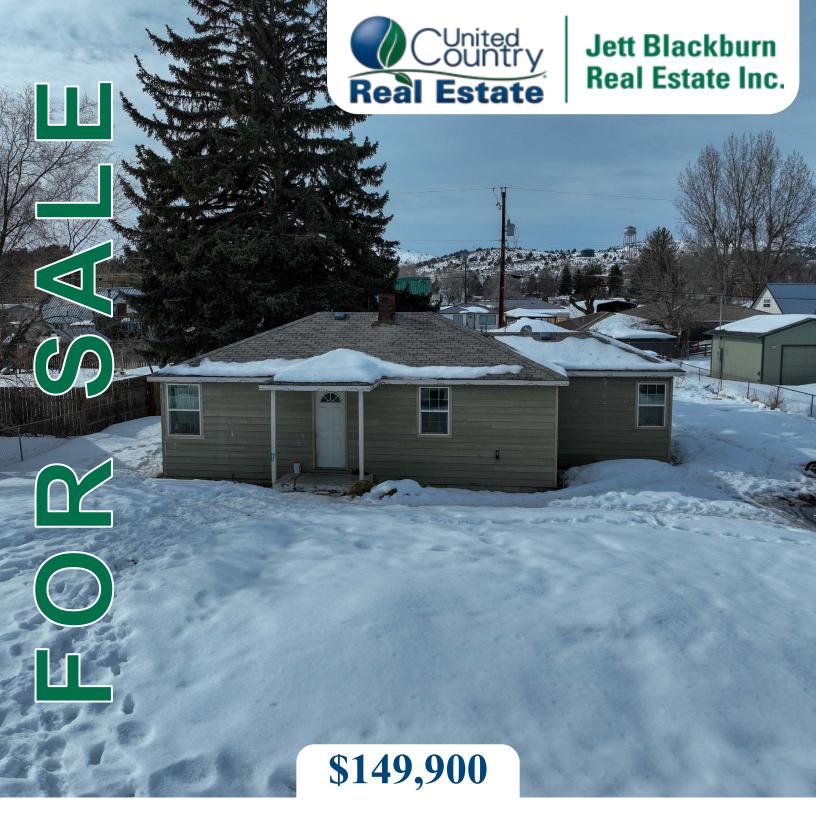

## 146 N Newport Ave Hines, OR 97738

**ADDRESS:** 146 N Newport Ave, Hines, OR 97738

**LEGAL:** 23S30E23-DA-00500

**TAXES:** \$1,112.28 – Per County Records **FINANCING:** Cash or Conventional financing

YEAR BUILT: 1946

**SQ. FT.:** 1,028 sq ft (+/-) – Per County Records

ACREAGE: .25 acres
HEAT SOURCE: Mini Splits

**BEDROOMS:** 2 Bedrooms & 1 Den

**BATHROOMS:** 1 Bathrooms

**APPLIANCES:** Range, refrigerator, dishwasher, washer, dryer

**GARAGE:** Detached Double Car

**PRICE:** \$149,900.00

## 146 N Newport Ave Hines, OR 97738

This Eastern Oregon property is located in Hines near the Valley Golf Club. The lot features a ¼ acre lot with an empty lot to the north, 1,028 sq. ft. home, & a detached garage. The home features many new updates over the last couple years that feature hardie plank siding, laminate floors, butcher block counter tops, birch cabinetry in both kitchen & laundry space, & finally a remodeled full bathroom.