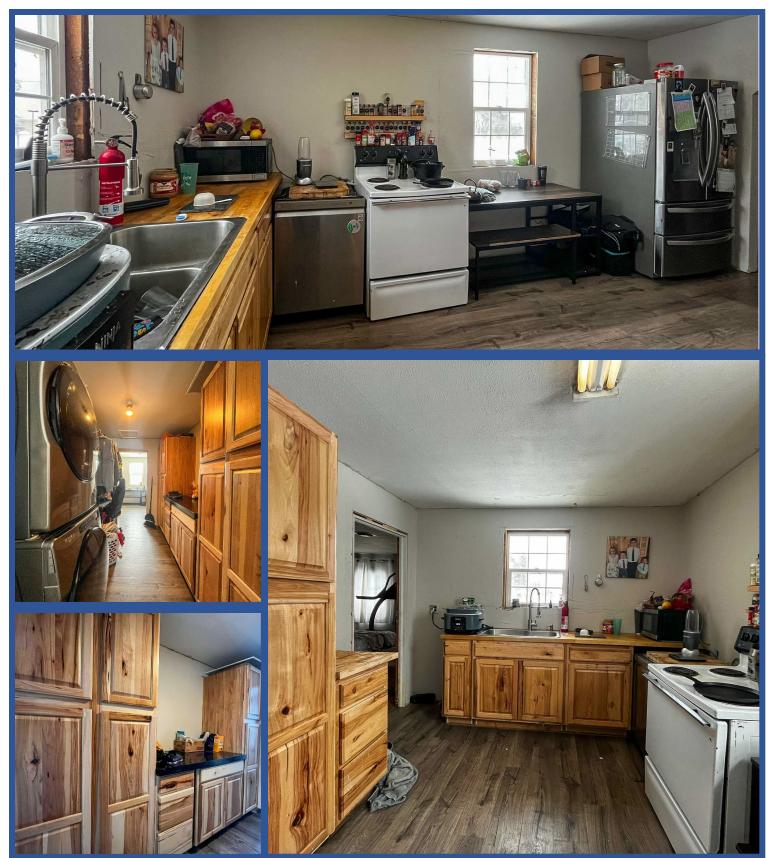

## 146 N Newport Ave Hines, OR 97738

This Eastern Oregon property is located in Hines near the Valley Golf Club. The lot features a ¼ acre lot with an empty lot to the north, 1,028 sq. ft. home, & a detached garage. The home features many new updates over the last couple years that feature hardie plank siding, laminate floors, butcher block counter tops, birch cabinetry in both kitchen & laundry space, & finally a remodeled full bathroom.

The home itself is a 2 bedroom 1 bathroom setup that includes an additional den/office space. The kitchen is open with access to the family room with great new updates & a Mini split for heat/cooling. Off the living space are one of the bedrooms & the full bathroom. A galley concept laundry room is located conveniently in the center of the home for easy access and ample storage from the large group of cabinets. Through the laundry room is a converted space utilized as a den. The remaining bedroom is off the kitchen & is spacious with hard wood flooring. The exterior of the home includes hardie plank siding, comp roof, & vinyl windows. A detached garage includes a concrete floor & with some work could be utilized for storage or a garage.