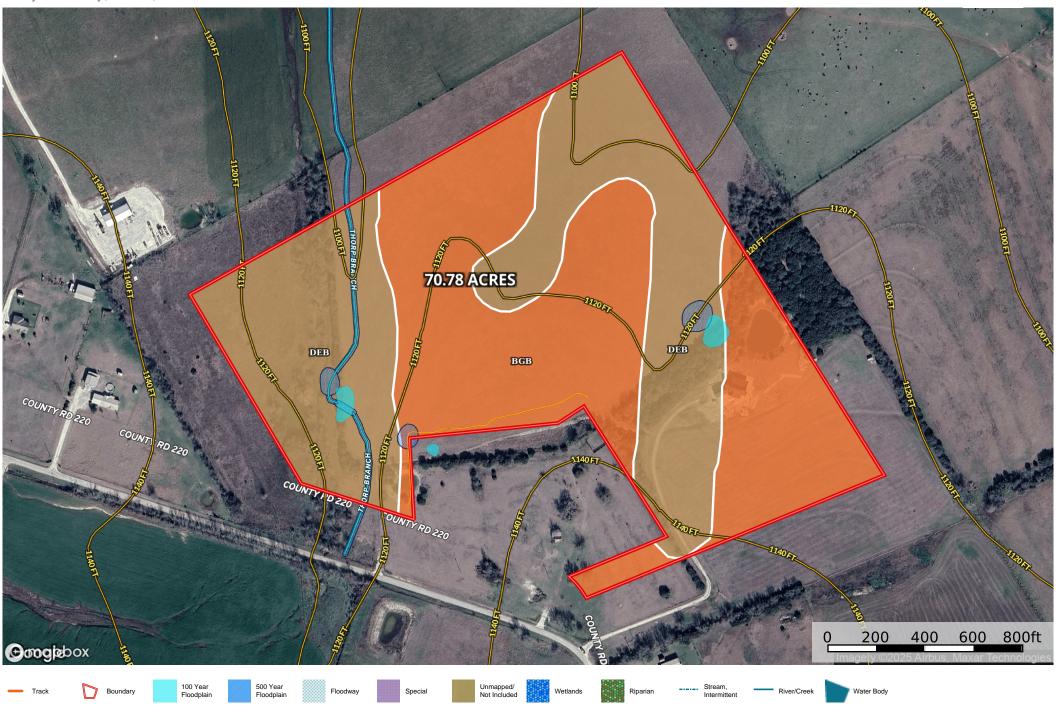

## Roberts -4321 & 4183 CR 220 (70.78 Acres)

Coryell County, Texas, 70.78 AC +/-

## Boundary 70.83 ac

| SOIL CODE | SOIL DESCRIPTION                                | ACRES        | %     | CPI | NCCPI | CAP |
|-----------|-------------------------------------------------|--------------|-------|-----|-------|-----|
| BgB       | Bolar gravelly clay loam, 1 to 4 percent slopes | 36.27        | 51.21 | 0   | 38    | 3e  |
| DeB       | Denton silty clay, 1 to 3 percent slopes        | 34.56        | 48.8  | 0   | 43    | 3e  |
| TOTALS    |                                                 | 70.83(<br>*) | 100%  | 1   | 40.45 | 3.0 |

(\*) Total acres may differ in the second decimal compared to the sum of each acreage soil. This is due to a round error because we only show the acres of each soil with two decimal.

- (c) climatic limitations (e) susceptibility to erosion
- (s) soil limitations within the rooting zone (w) excess of water